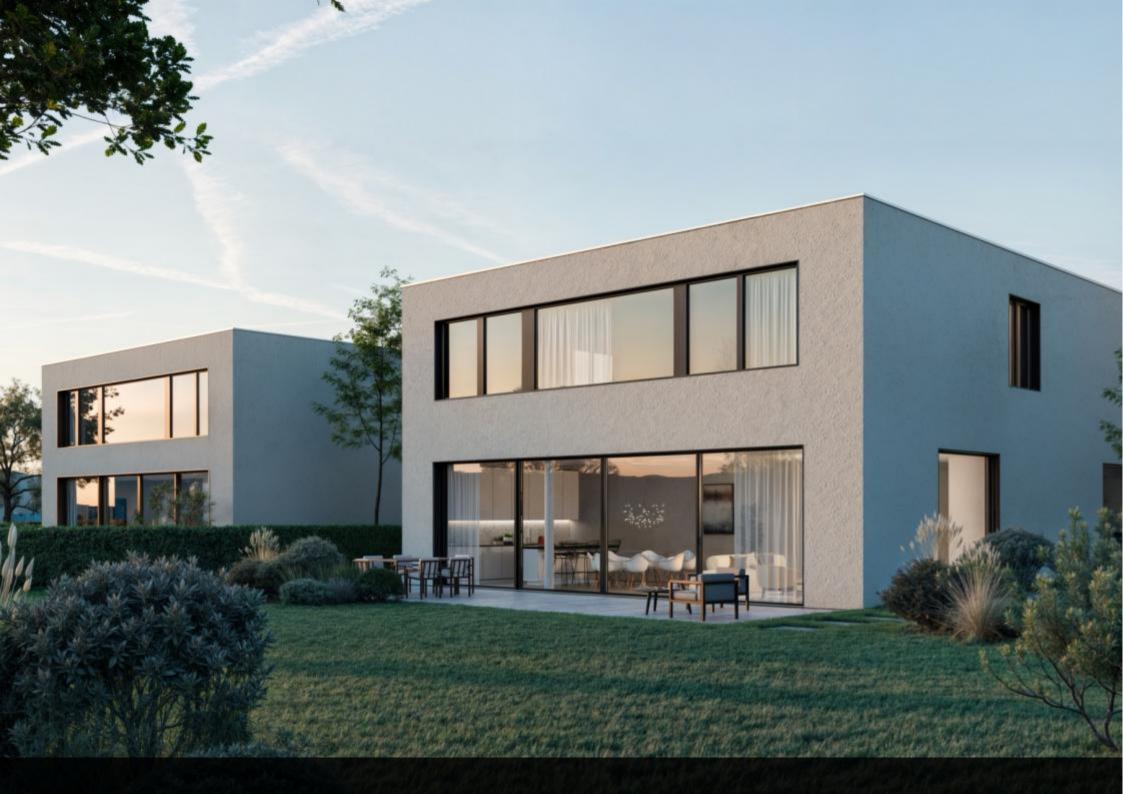

Built on a 7.13-are plot, this outstanding detached home stands out with its sleek lines and contemporary design. With 212 sqm of living space and 272 sqm of total usable space, it boasts remarkable volumes, floor-to-ceiling frameless panoramic windows, and unobstructed views of the surrounding natural landscape.

The ground floor features a vast 65 sqm open living area filled with natural light. The kitchen, living, and dining spaces seamlessly open onto a 45 sqm terrace and private garden, offering a stunning view over the surrounding fields. This level also includes an entrance hall with ample storage, a separate WC, a pantry, and a double garage.