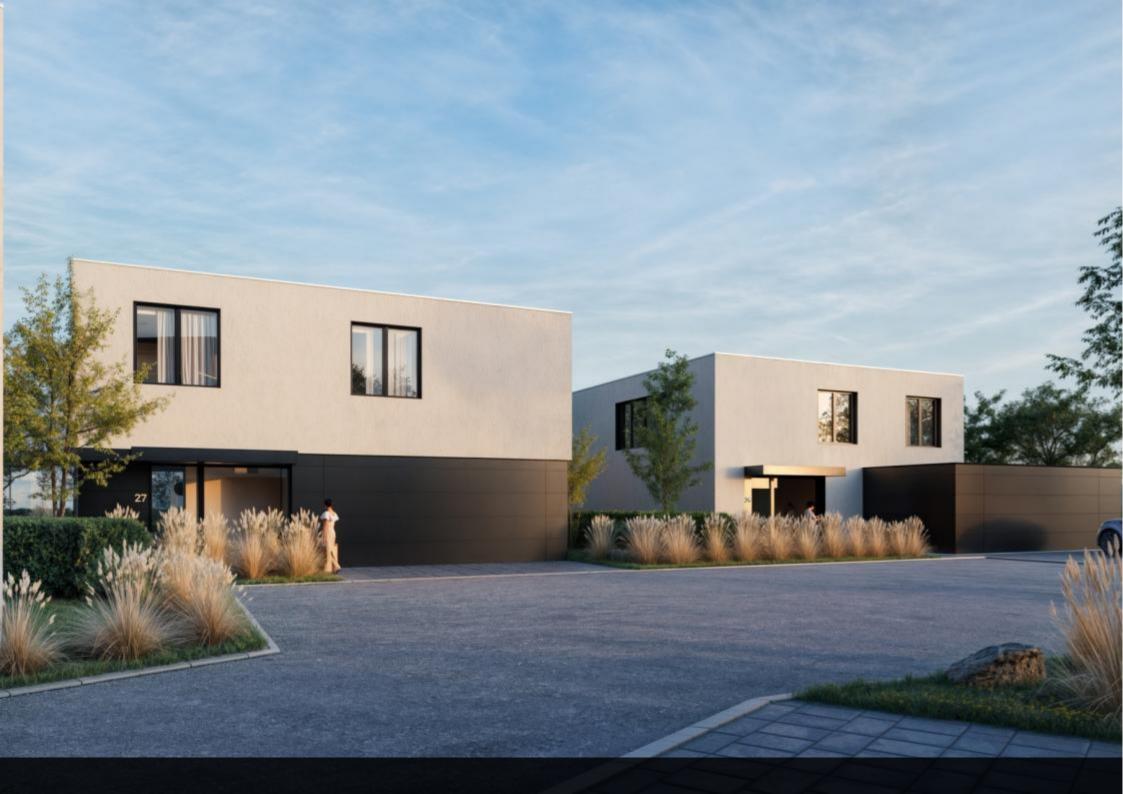

Built on a 7.13-are plot, this outstanding detached home stands out with its sleek lines and contemporary design. With 212 sqm of living space and 272 sqm of total usable space, it boasts remarkable volumes, floor-to-ceiling frameless panoramic windows, and unobstructed views of the surrounding natural landscape.

The ground floor features a vast 65 sqm open living area filled with natural light. The kitchen, living, and dining spaces seamlessly open onto a 45 sqm terrace and private garden, offering a stunning view over the surrounding fields. This level also includes an entrance hall with ample storage, a separate WC, a pantry, and a double garage.