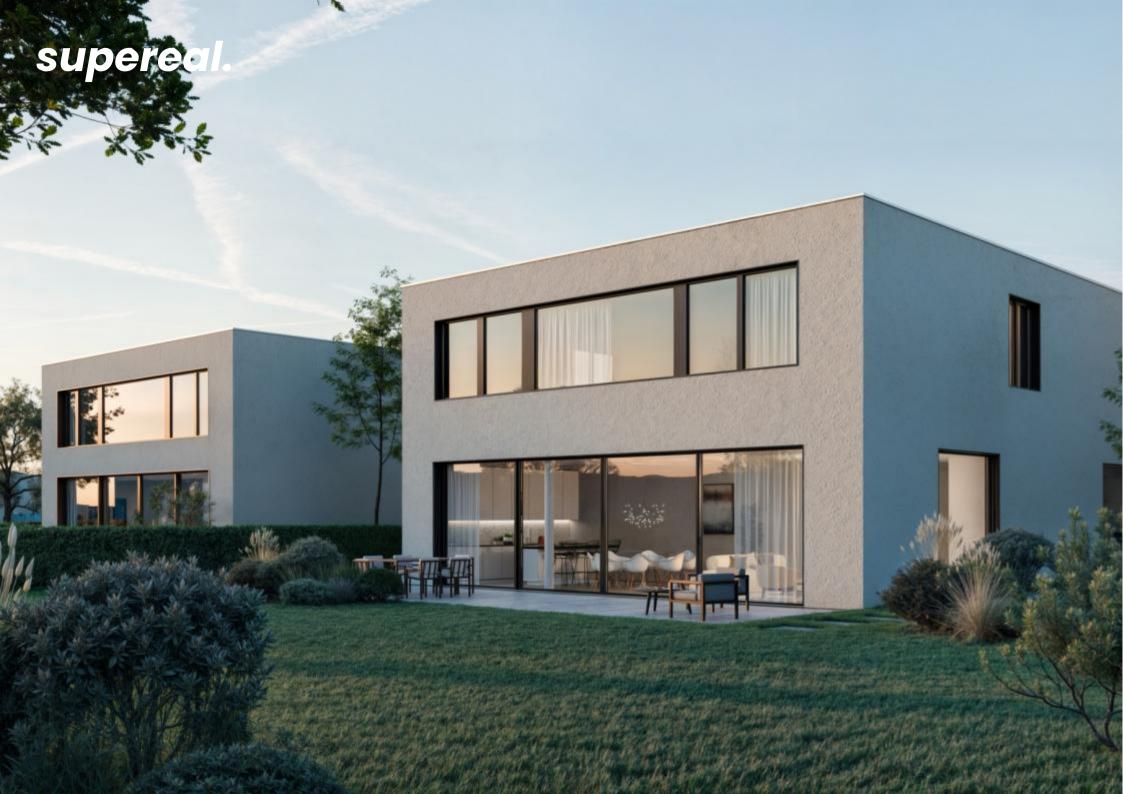

## Hellange

house - 4 bedrooms 212 m<sup>2</sup> - 7.13 ares

1.992.625 €

For Sale by Supereal. Stunning architect-designed home with breathtaking views in Hellange!

A property where refined architecture meets comfort, offering generous spaces and exceptional natural light.

Built on a 7.13-are plot, this outstanding detached home stands out with its sleek lines and contemporary design. With 212 sqm of living space and 272 sqm of total usable space, it boasts remarkable volumes, floor-to-ceiling frameless panoramic windows, and unobstructed views of the surrounding natural landscape.

The ground floor features a vast 65 sqm open living area filled with natural light. The kitchen, living, and dining spaces seamlessly open onto a 45 sqm terrace and private garden, offering a stunning view over the surrounding fields. This level also includes an entrance hall with ample storage, a separate WC, a pantry, and a double garage.