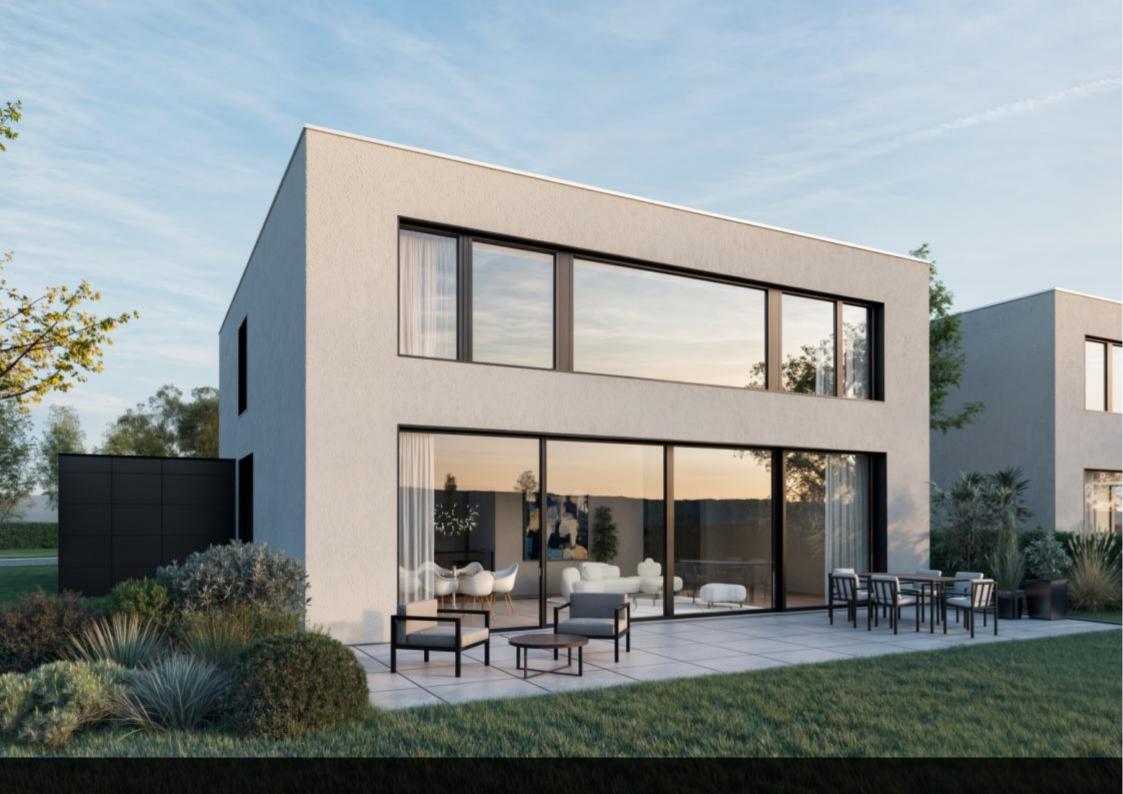

The ground floor features a vast 65 sqm open living area filled with natural light. The kitchen, living, and dining spaces seamlessly open onto a 45 sqm terrace and private garden, offering a stunning view over the surrounding fields. This level also includes an entrance hall with ample storage, a separate WC, a pantry, and a double garage.

Designed to blend seamlessly with its environment, the house also features a green roof, reinforcing its harmony with nature.

Located in Hellange, in the commune of Frisange, the property offers excellent accessibility, with shops, schools, and daycare centers nearby, as well as quick access to the highway and public transport.