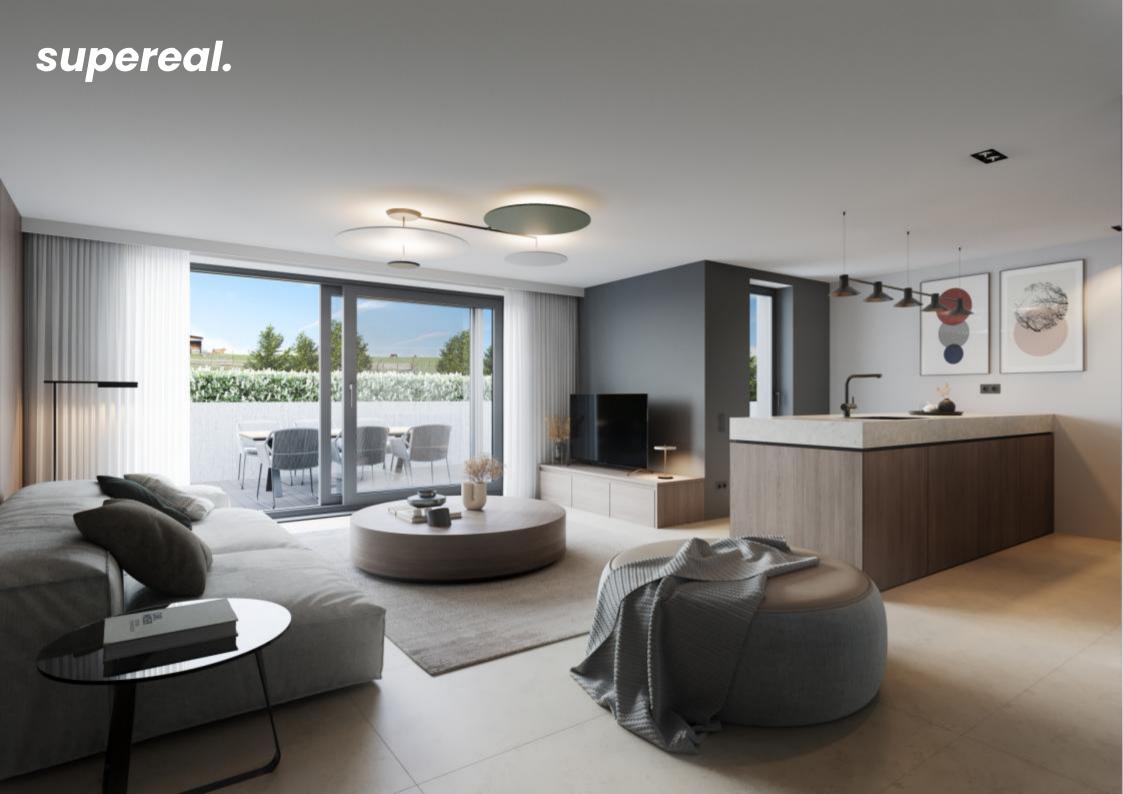

Located on the ground floor, this spacious 117 sqm apartment combines modern comfort with outdoor space, featuring a large private garden at the rear of the building.

The 44 sqm living area with an open-plan kitchen seamlessly extends to a nearly 46 sqm terrace and a 240 sqm private garden, providing a perfect setting to enjoy the outdoors with the possibility of installing a garden shed.

The 17.6 sqm master suite includes a private shower room and direct access to the rear terrace. Two additional bedrooms of 13.6 sqm and 14.5 sqm complete the sleeping area. A second shower room and a separate WC add extra convenience.

Un lieu où volumes généreux et vie en extérieur s'harmonisent pour un cadre de vie idéal.

Situé au rez-de-chaussée, cet appartement spacieux de 117 m² allie confort moderne et espace extérieur, avec un grand jardin privé à l'arrière du bâtiment.