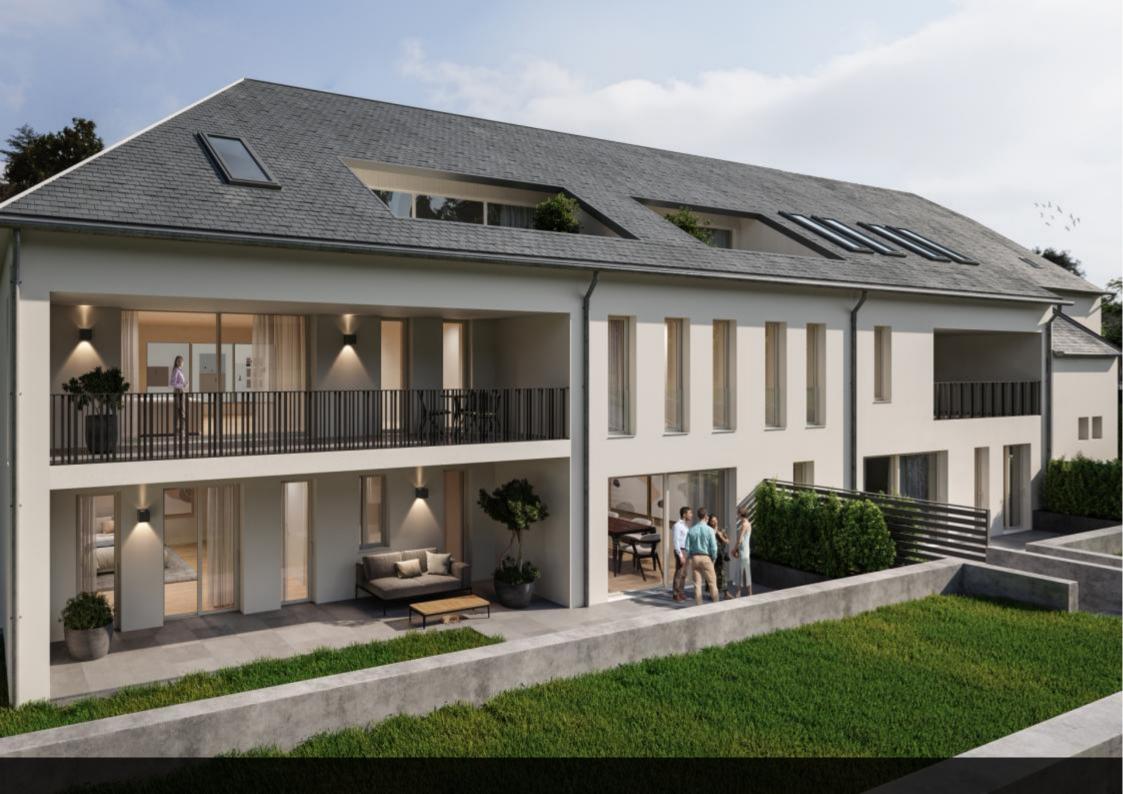

Located on the ground floor, this spacious 117 sqm apartment combines modern comfort with outdoor space, featuring a large private garden at the rear of the building.

The 44 sqm living area with an open-plan kitchen seamlessly extends to a nearly 46 sqm terrace and a 240 sqm private garden, providing a perfect setting to enjoy the outdoors with the possibility of installing a garden shed.

A 4.7 sqm basement storage space is included. An indoor parking space is available for €39,500.

Hellange, in the commune of Frisange, offers easy access to numerous amenities, including shops, schools, and daycare centers. Ideally connected to the highway and public transport, it is just a few minutes from Findel Airport and the Kirchberg district.