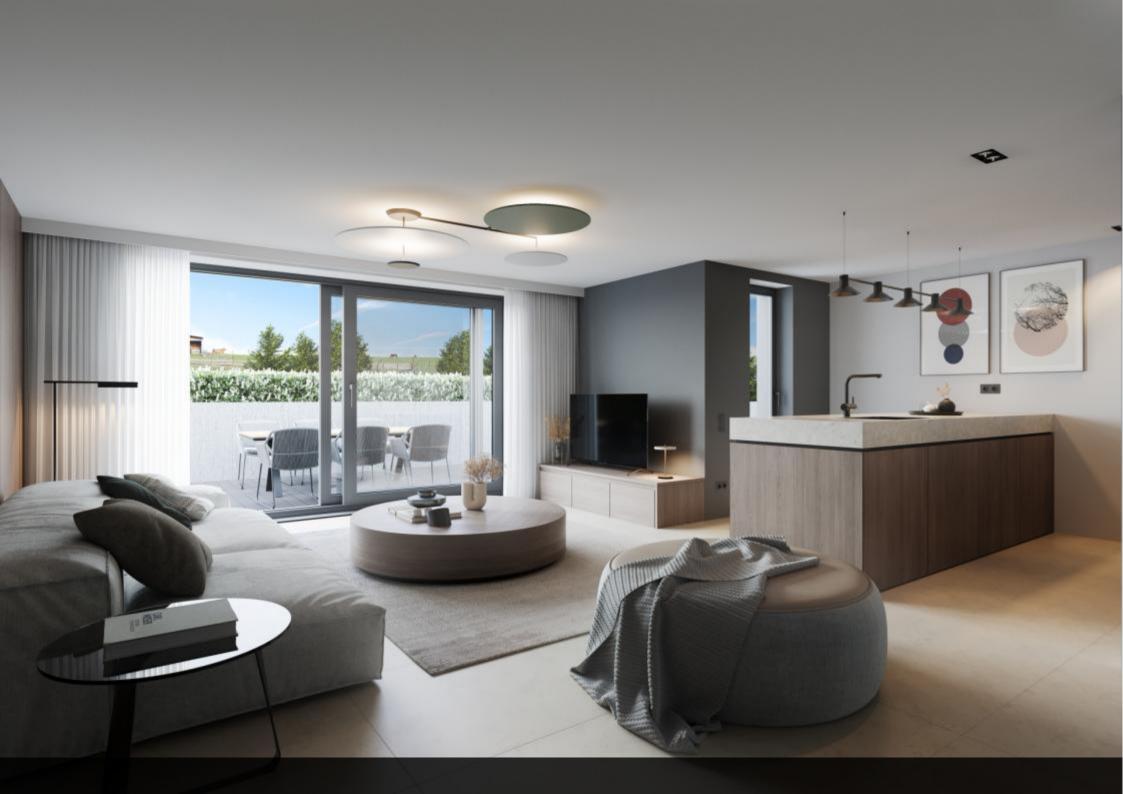

Located on the ground floor, this spacious 117 sqm apartment combines modern comfort with outdoor space, featuring a large private garden at the rear of the building.

The 44 sqm living area with an open-plan kitchen seamlessly extends to a nearly 46 sqm terrace and a 240 sqm private garden, providing a perfect setting to enjoy the outdoors with the possibility of installing a garden shed.

The 17.6 sqm master suite includes a private shower room and direct access to the rear terrace. Two additional bedrooms of 13.6 sqm and 14.5 sqm complete the sleeping area. A second shower room and a separate WC add extra convenience.

Un lieu où volumes généreux et vie en extérieur s'harmonisent pour un cadre de vie idéal.

Situé au rez-de-chaussée, cet appartement spacieux de 117 m² allie confort moderne et espace extérieur, avec un grand jardin privé à l'arrière du bâtiment.