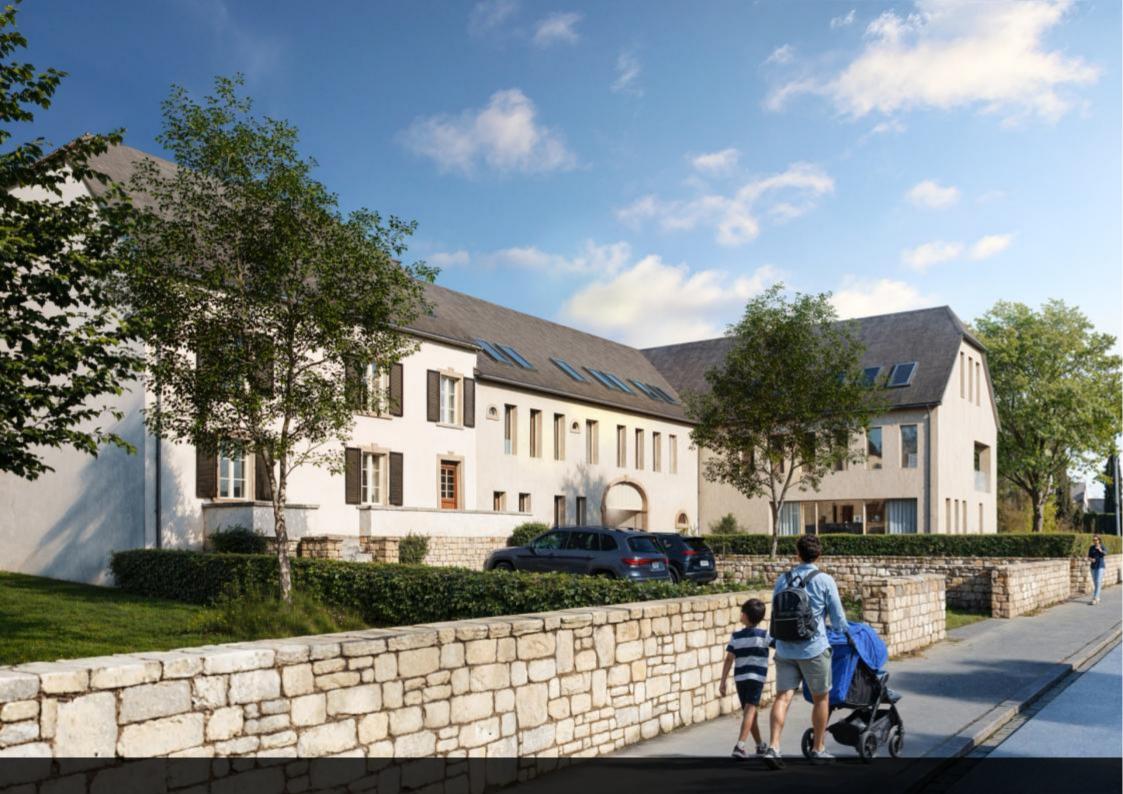

## Hellange

## apartment - 3 bedrooms 117 m<sup>2</sup>

974.368 €

For Sale by Supereal. Beautiful three-bedroom garden-level apartment with large terrace and private garden in Hellange!

A perfect blend of generous spaces and outdoor living for an ideal lifestyle.

Located on the ground floor, this spacious 117 sqm apartment combines modern comfort with outdoor space, featuring a large private garden at the rear of the building.

The 44 sqm living area with an open-plan kitchen seamlessly extends to a nearly 46 sqm terrace and a 240 sqm private garden, providing a perfect setting to enjoy the outdoors with the possibility of installing a garden shed.

A 4.7 sqm basement storage space is included. An indoor parking space is available for €39,500.

Hellange, in the commune of Frisange, offers easy access to numerous amenities, including shops, schools, and daycare centers. Ideally connected to the highway and public transport, it is just a few minutes from Findel Airport and the Kirchberg district.