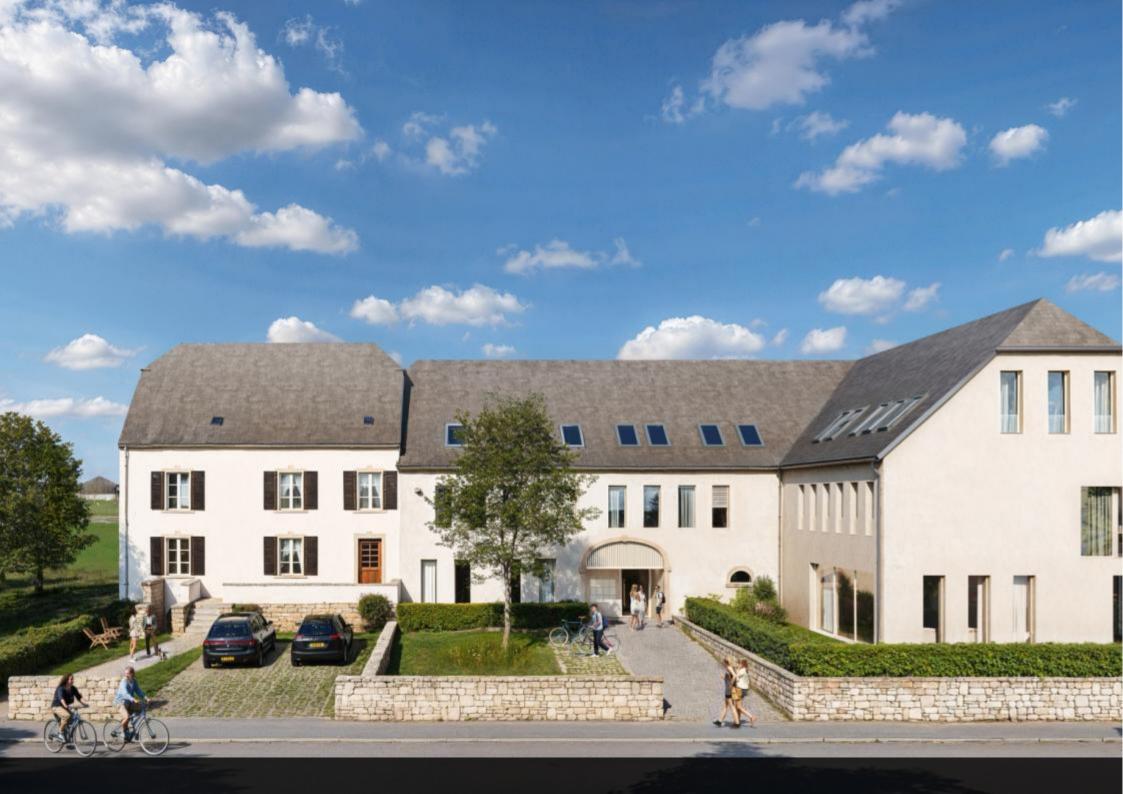

## Hellange

## apartment - 3 bedrooms 117 m<sup>2</sup>

974.368 €

For Sale by Supereal. Beautiful three-bedroom garden-level apartment with large terrace and private garden in Hellange!

A perfect blend of generous spaces and outdoor living for an ideal lifestyle.

Located on the ground floor, this spacious 117 sqm apartment combines modern comfort with outdoor space, featuring a large private garden at the rear of the building.

The 44 sqm living area with an open-plan kitchen seamlessly extends to a nearly 46 sqm terrace and a 240 sqm private garden, providing a perfect setting to enjoy the outdoors with the possibility of installing a garden shed.