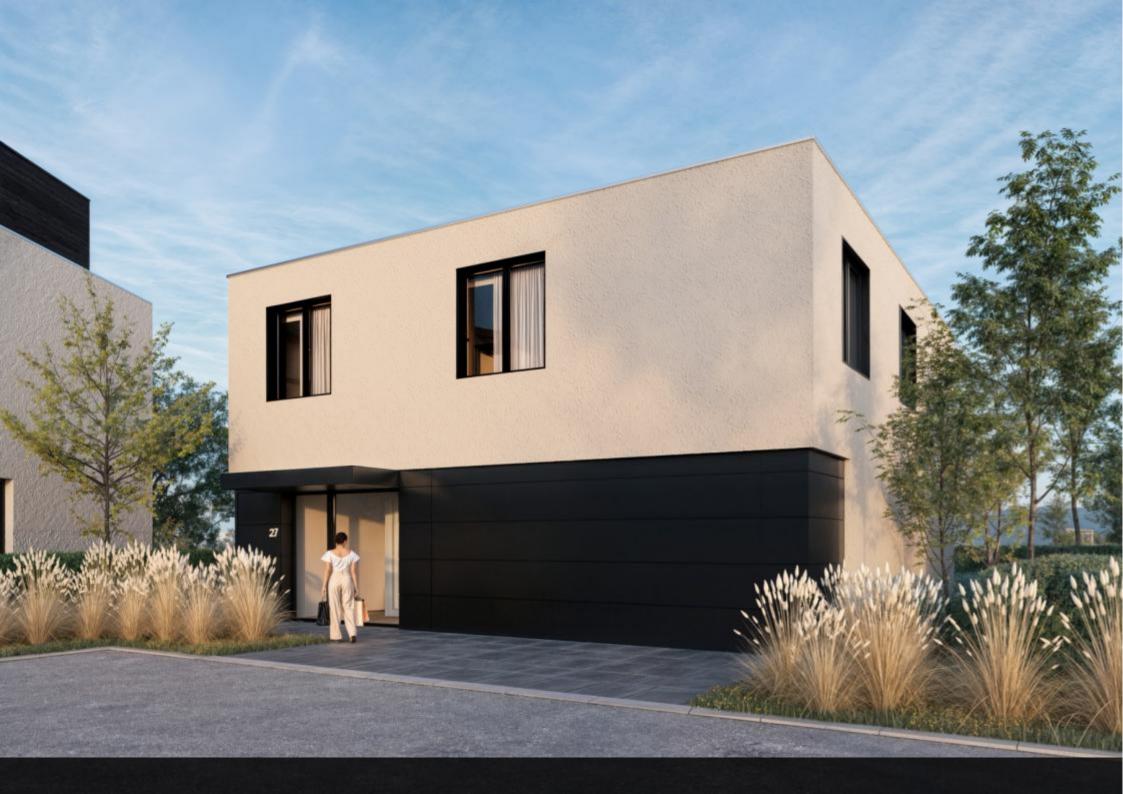

## Hellange

house - 4 bedrooms 200 m<sup>2</sup> - 5.37 ares

1.765.704 €

For Sale by Supereal. Stunning architect-designed home with breathtaking views in Hellange!

A property where refined architecture meets comfort, offering generous spaces and exceptional natural light.

Built on a 5.37-are plot, this outstanding detached home stands out with its sleek lines and contemporary design. With 200 sqm of living space and 246 sqm of total usable space, it boasts remarkable volumes, floor-to-ceiling frameless panoramic windows, and unobstructed views of the surrounding natural landscape.

Designed to blend seamlessly with its environment, the house also features a green roof, reinforcing its harmony with nature.

Located in Hellange, in the commune of Frisange, the property offers excellent accessibility, with shops, schools, and daycare centers nearby, as well as quick access to the highway and public transport.

Nestled in a peaceful, low-traffic neighborhood, Spillstrooss, a 20 km/h zone, is surrounded by greenery, providing an ideal setting for relaxing walks and a serene living environment.

The price listed includes a 3% super-reduced VAT rate, which is reserved for acquisitions intended for personal use.