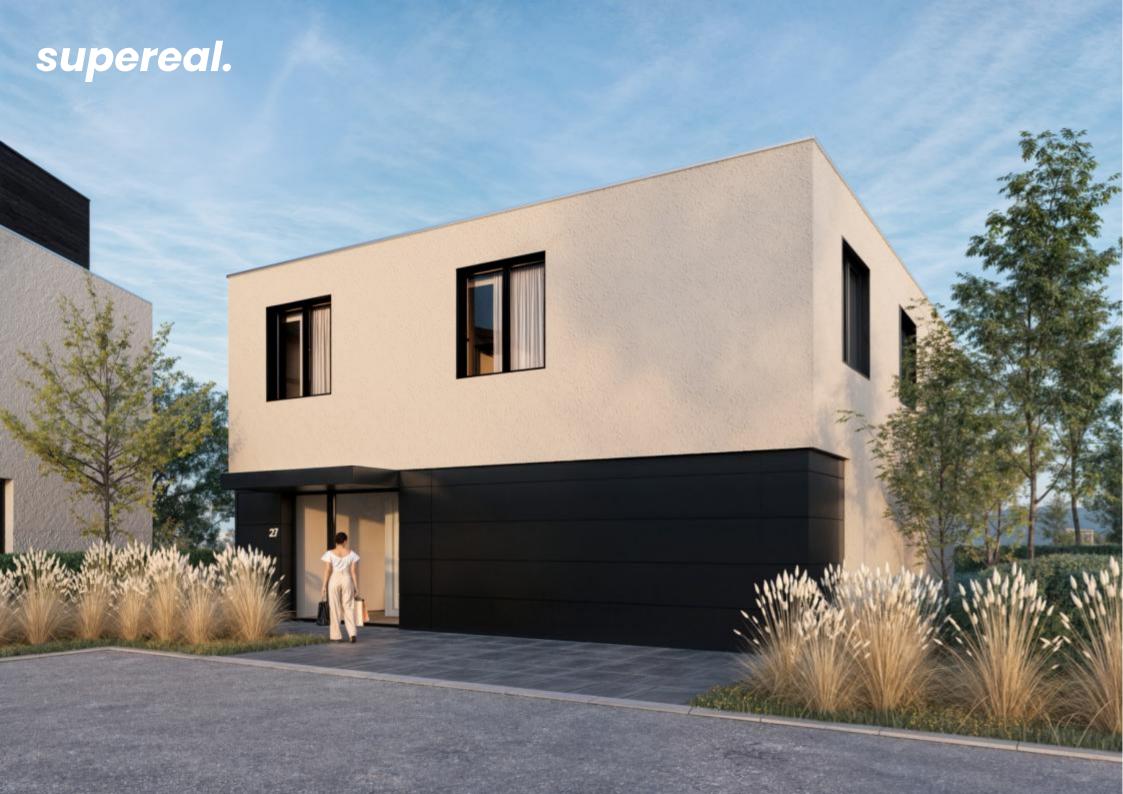

## Hellange

house - 4 bedrooms 200 m<sup>2</sup> - 5.37 ares

1.765.704 €

For Sale by Supereal. Stunning architect-designed home with breathtaking views in Hellange!

A property where refined architecture meets comfort, offering generous spaces and exceptional natural light.

Built on a 5.37-are plot, this outstanding detached home stands out with its sleek lines and contemporary design. With 200 sqm of living space and 246 sqm of total usable space, it boasts remarkable volumes, floor-to-ceiling frameless panoramic windows, and unobstructed views of the surrounding natural landscape.

Designed to blend seamlessly with its environment, the house also features a green roof, reinforcing its harmony with nature.

Located in Hellange, in the commune of Frisange, the property offers excellent accessibility, with shops, schools, and daycare centers nearby, as well as quick access to the highway and public transport.

Nestled in a peaceful, low-traffic neighborhood, Spillstrooss, a 20 km/h zone, is surrounded by greenery, providing an ideal setting for relaxing walks and a serene living environment.

The price listed includes a 3% super-reduced VAT rate, which is reserved for acquisitions intended for personal use.