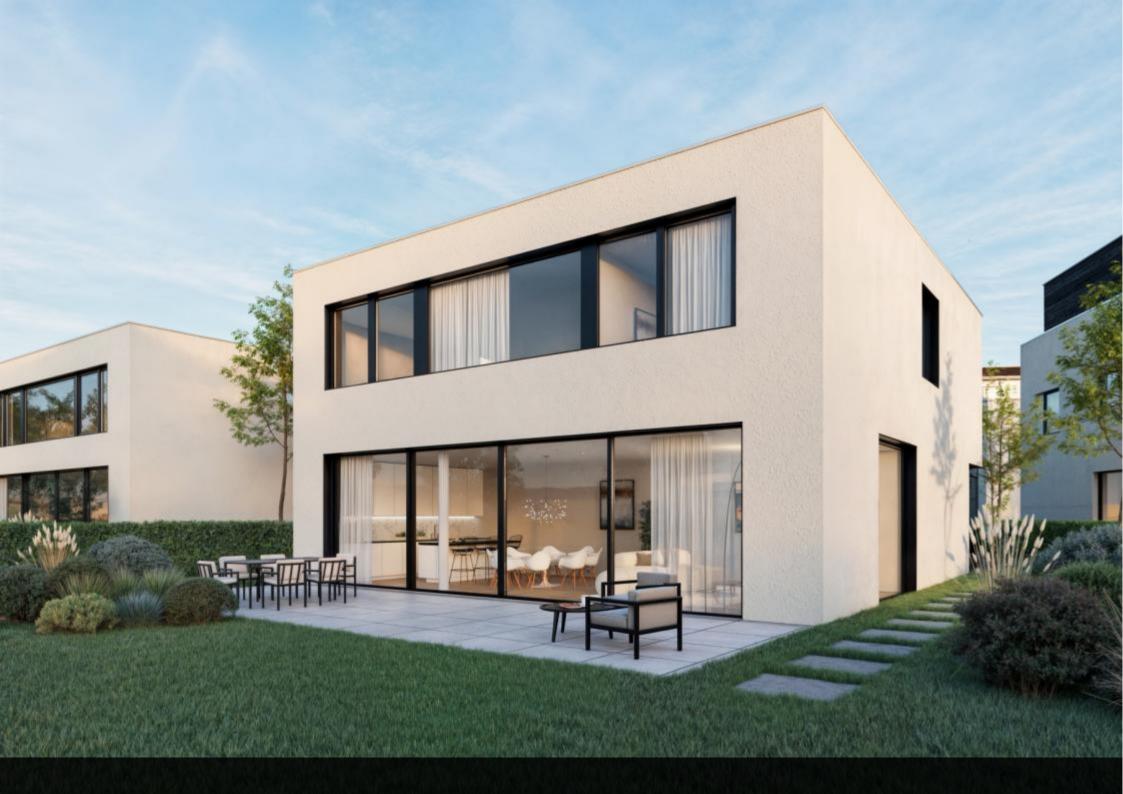

The ground floor features a vast ± 55 sqm open living area filled with natural light. The kitchen, living, and dining spaces seamlessly open onto a 48 sqm terrace and private garden, offering a stunning view over the surrounding fields. This level also includes an entrance hall with ample storage, a separate WC, a pantry, and a double garage.

Upstairs, a bright corridor leads to four spacious bedrooms of approximately 16-18 sqm each. Two of them benefit from private en-suite shower rooms, while the other two share an additional shower room. A separate WC and a laundry room complete this level.

Designed to blend seamlessly with its environment, the house also features a green roof, reinforcing its harmony with nature.

Located in Hellange, in the commune of Frisange, the property offers excellent accessibility, with shops, schools, and daycare centers nearby, as well as quick access to the highway and public transport.