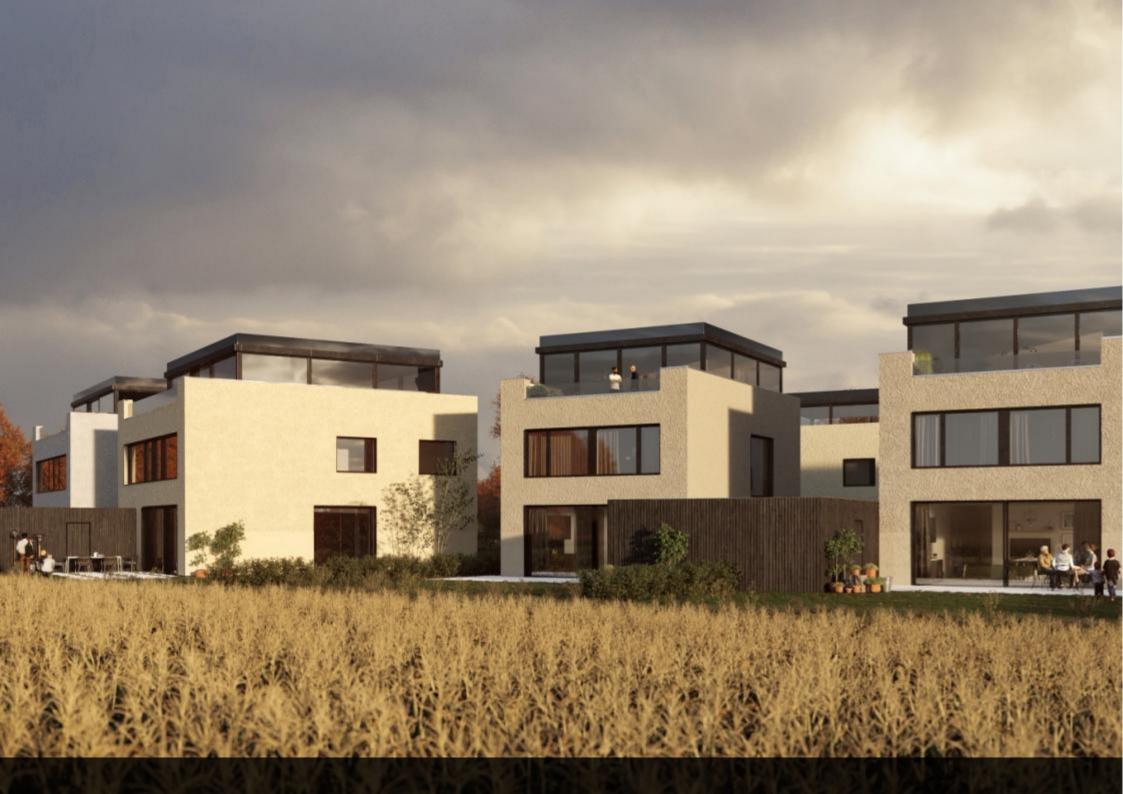

Built on a 3.53-are plot, this outstanding detached home stands out with its sleek lines and contemporary design. With 230 sqm of total usable space, it boasts remarkable volumes, floor-to-ceiling frameless panoramic windows, and unobstructed views of the surrounding natural landscape.

The ground floor features a vast 54 sqm open living area filled with natural light. The kitchen, living, and dining spaces seamlessly open onto a 47 sqm south-exposed terrace and private garden, offering a stunning view over the surrounding fields. This level also includes an entrance hall with ample storage, a separate WC, a pantry, and a double garage.

The second floor features a spacious 50 sqm master suite complete with a bathroom, dressing room and private terrace.

Designed to blend seamlessly with its environment, the house also features a green roof, reinforcing its harmony with nature.