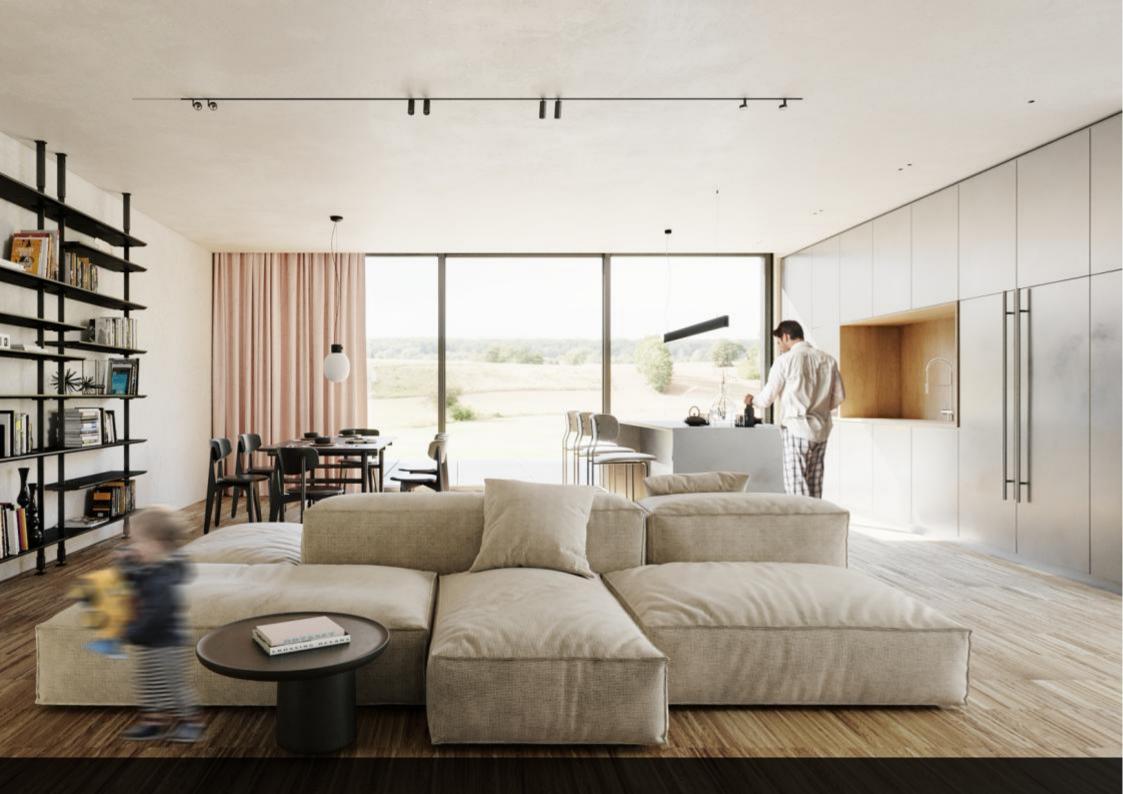

The ground floor features a vast 54 sqm open living area filled with natural light. The kitchen, living, and dining spaces seamlessly open onto a 47 sqm south-exposed terrace and private garden, offering a stunning view over the surrounding fields. This level also includes an entrance hall with ample storage, a separate WC, a pantry, and a double garage.