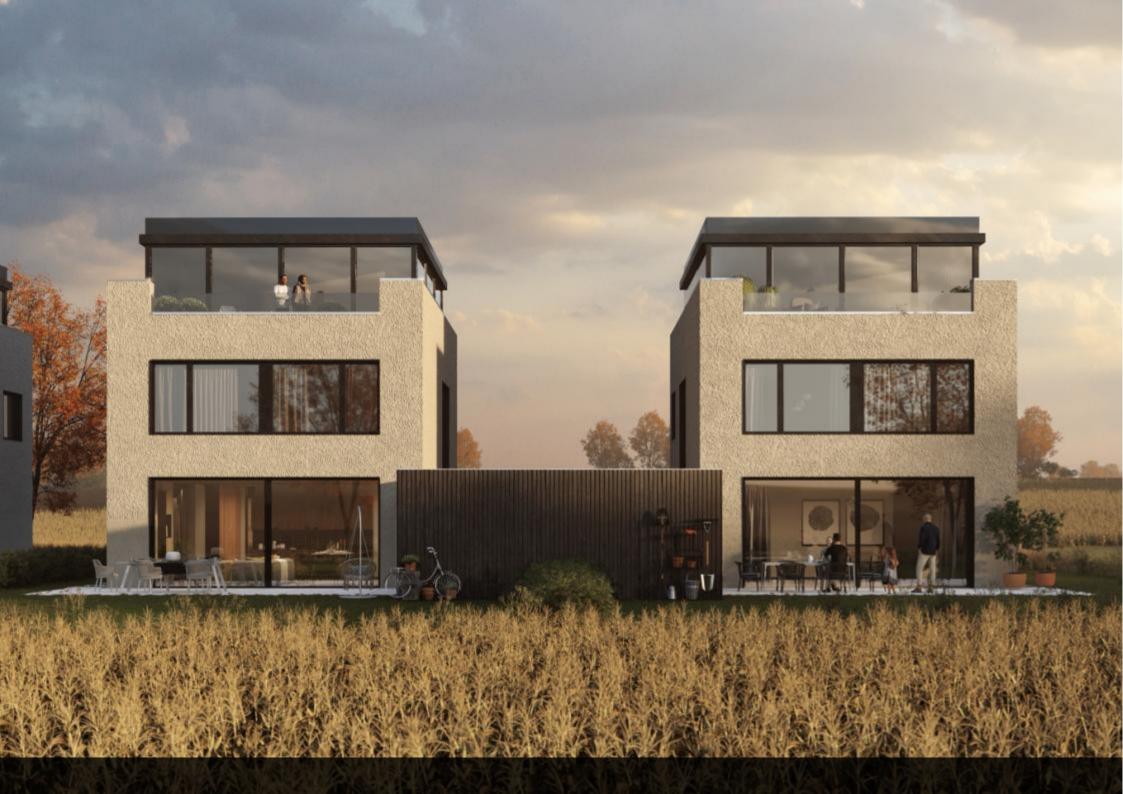

Built on a 3.53-are plot, this outstanding detached home stands out with its sleek lines and contemporary design. With 230 sqm of total usable space, it boasts remarkable volumes, floor-to-ceiling frameless panoramic windows, and unobstructed views of the surrounding natural landscape.

The ground floor features a vast 54 sqm open living area filled with natural light. The kitchen, living, and dining spaces seamlessly open onto a 47 sqm south-exposed terrace and private garden, offering a stunning view over the surrounding fields. This level also includes an entrance hall with ample storage, a separate WC, a pantry, and a double garage.

The second floor features a spacious 50 sqm master suite complete with a bathroom, dressing room and private terrace.

Designed to blend seamlessly with its environment, the house also features a green roof, reinforcing its harmony with nature.