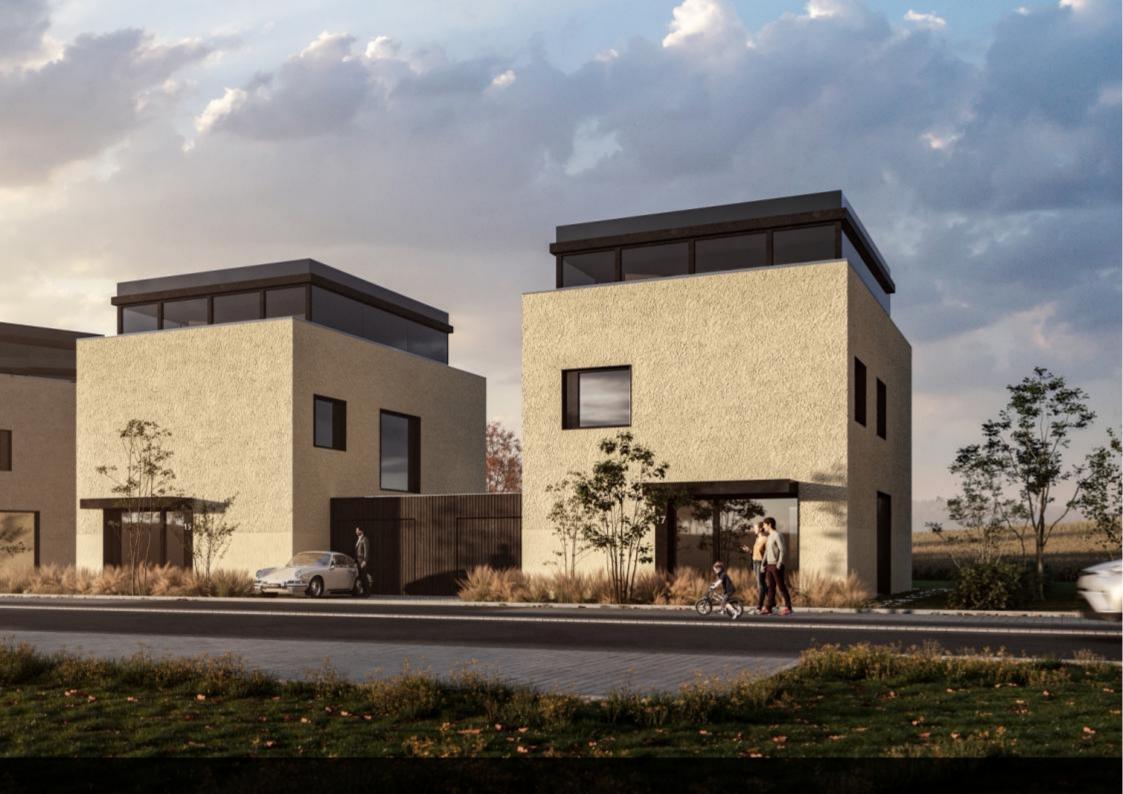

## Hellange

house - 4 bedrooms 230 m<sup>2</sup> - 3.53 ares

1.529.616 €

For Sale by Supereal. Stunning architect-designed home with breathtaking views in Hellange!

A property where refined architecture meets comfort, offering generous spaces and exceptional natural light.

Built on a 3.53-are plot, this outstanding detached home stands out with its sleek lines and contemporary design. With 230 sqm of total usable space, it boasts remarkable volumes, floor-to-ceiling frameless panoramic windows, and unobstructed views of the surrounding natural landscape.

Located in Hellange, in the commune of Frisange, the property offers excellent accessibility, with shops, schools, and daycare centers nearby, as well as quick access to the highway and public transport.

Nestled in a peaceful, low-traffic neighborhood, Spillstrooss, a 20 km/h zone, is surrounded by greenery, providing an ideal setting for relaxing walks and a serene living environment.

The price listed includes a 3% super-reduced VAT rate, which is reserved for acquisitions intended for personal use.