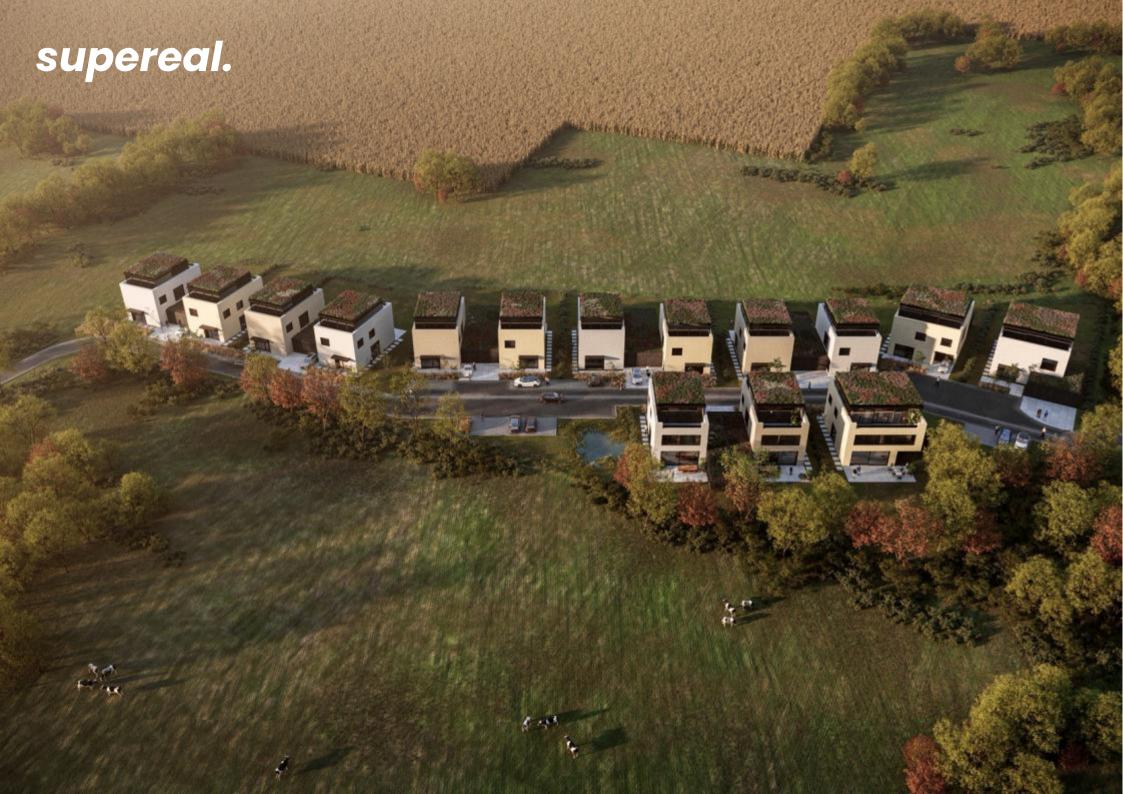

## Hellange

house - 4 bedrooms 230 m<sup>2</sup> - 3.53 ares

1.529.616 €

For Sale by Supereal. Stunning architect-designed home with breathtaking views in Hellange!

A property where refined architecture meets comfort, offering generous spaces and exceptional natural light.

Built on a 3.53-are plot, this outstanding detached home stands out with its sleek lines and contemporary design. With 230 sqm of total usable space, it boasts remarkable volumes, floor-to-ceiling frameless panoramic windows, and unobstructed views of the surrounding natural landscape.

Located in Hellange, in the commune of Frisange, the property offers excellent accessibility, with shops, schools, and daycare centers nearby, as well as quick access to the highway and public transport.

Nestled in a peaceful, low-traffic neighborhood, Spillstrooss, a 20 km/h zone, is surrounded by greenery, providing an ideal setting for relaxing walks and a serene living environment.

The price listed includes a 3% super-reduced VAT rate, which is reserved for acquisitions intended for personal use.