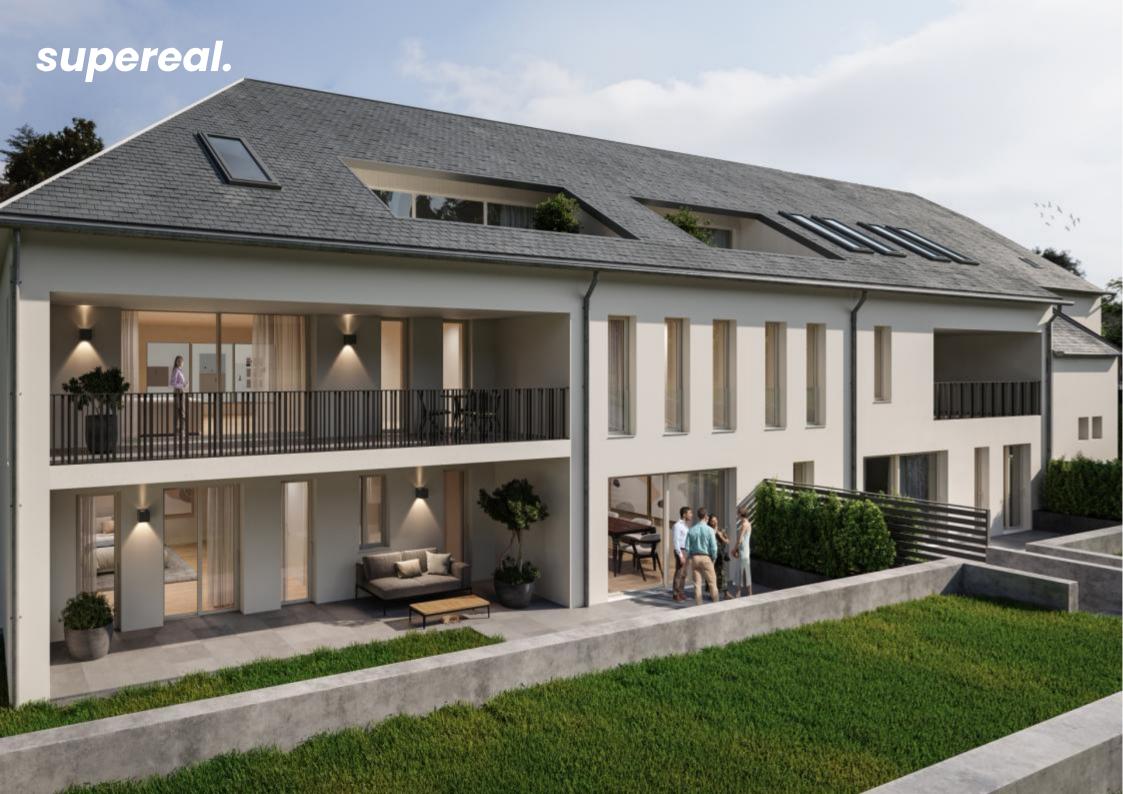

## **apartment - 3 bedrooms 119 m<sup>2</sup>** 997.544 €

For Sale by Supereal. Beautiful three-bedroom garden-level apartment with large terrace and private garden in Hellange!

A perfect blend of generous spaces and outdoor living for an ideal lifestyle.

Located on the ground floor, this spacious ±119 sqm apartment combines modern comfort with outdoor space, featuring a large private garden at the rear of the building.

The 31 sqm living area with an open-plan kitchen seamlessly extends to a nearly  $\pm$  40 sqm terrace and a 221 sqm private garden, providing a perfect setting to enjoy the outdoors with the possibility of installing a garden shed.

The ± 15 sqm master suite includes a private shower room and direct access to the rear terrace. Two additional bedrooms of ± 14 sqm each and access to a private south-facing terrace, complete the sleeping area. A second shower room and a separate toilet add extra convenience.