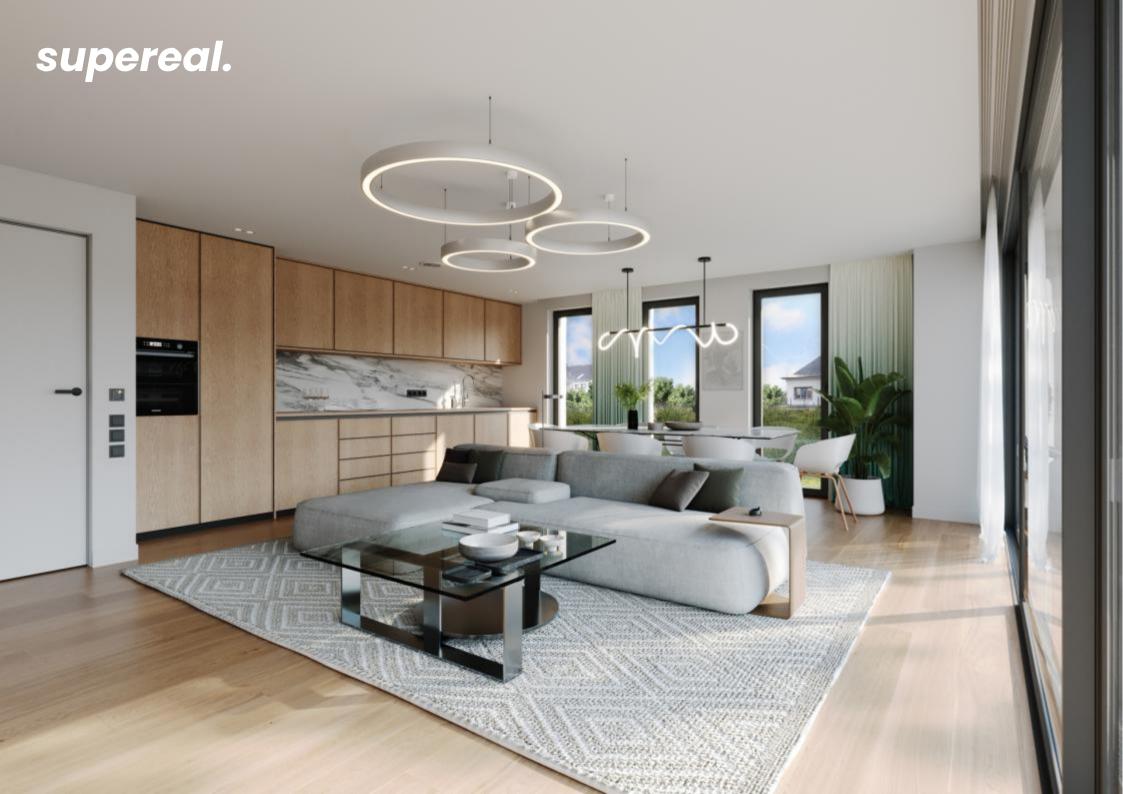

Located on the ground floor, this spacious ± 111 sqm apartment combines modern comfort with outdoor space, featuring a large private garden at the rear of the building.

The ± 38 sqm living area with an open-plan kitchen seamlessly extends to a nearly ± 25 sqm terrace and a ± 77 sqm private garden, providing a perfect setting to enjoy the outdoors.

The ± 15 sqm master suite includes a private shower room. Two additional bedrooms of 10 and 16 sqm complete the sleeping area. A second shower room and a separate toilet add extra convenience.

A laundry/storage room within the apartment, as well as a 4.7 sqm basement storage space is included. An indoor parking space is available for €39,500.