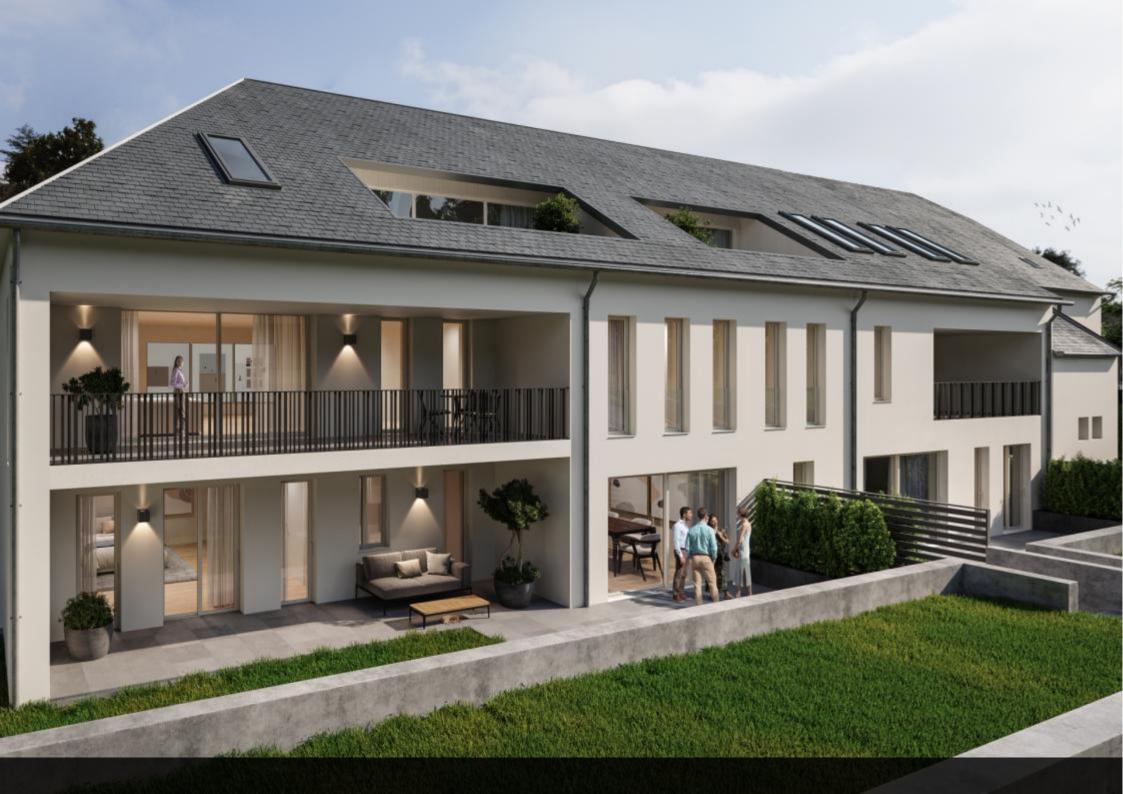

Located on the ground floor, this spacious ± 111 sqm apartment combines modern comfort with outdoor space, featuring a large private garden at the rear of the building.

The ± 38 sqm living area with an open-plan kitchen seamlessly extends to a nearly ± 25 sqm terrace and a ± 77 sqm private garden, providing a perfect setting to enjoy the outdoors.

Hellange, in the commune of Frisange, offers easy access to numerous amenities, including shops, schools, and daycare centers. Ideally connected to the highway and public transport, it is just a few minutes from Findel Airport and the Kirchberg district.