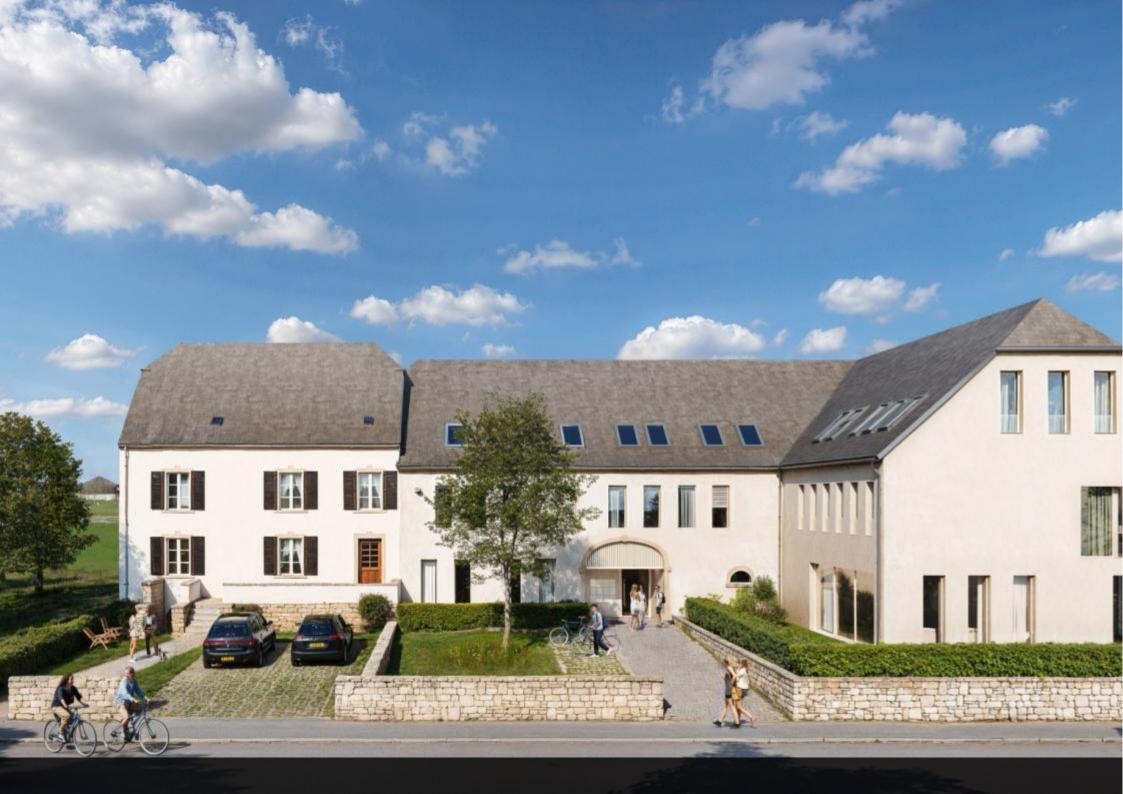

## apartment - 3 bedrooms 111 m<sup>2</sup>

899.153 €

For Sale by Supereal. Beautiful three-bedroom garden-level apartment with large terrace and private garden in Hellange!

A perfect blend of generous spaces and outdoor living for an ideal lifestyle.

Located on the ground floor, this spacious ± 111 sqm apartment combines modern comfort with outdoor space, featuring a large private garden at the rear of the building.

The ± 38 sqm living area with an open-plan kitchen seamlessly extends to a nearly ± 25 sqm terrace and a ± 77 sqm private garden, providing a perfect setting to enjoy the outdoors.

Hellange, in the commune of Frisange, offers easy access to numerous amenities, including shops, schools, and daycare centers. Ideally connected to the highway and public transport, it is just a few minutes from Findel Airport and the Kirchberg district.