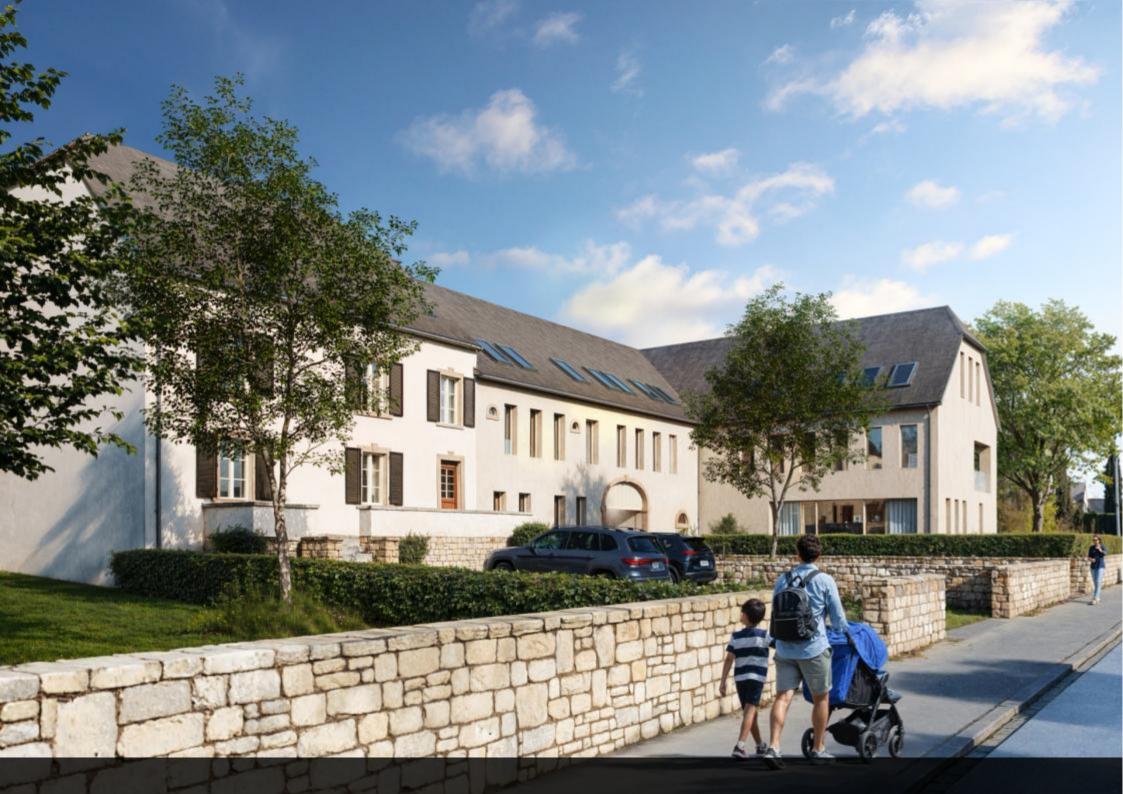

## apartment - 3 bedrooms 111 m<sup>2</sup>

899.153 €

For Sale by Supereal. Beautiful three-bedroom garden-level apartment with large terrace and private garden in Hellange!

A perfect blend of generous spaces and outdoor living for an ideal lifestyle.

Located on the ground floor, this spacious ± 111 sqm apartment combines modern comfort with outdoor space, featuring a large private garden at the rear of the building.

The ± 38 sqm living area with an open-plan kitchen seamlessly extends to a nearly ± 25 sqm terrace and a ± 77 sqm private garden, providing a perfect setting to enjoy the outdoors.

Hellange, in the commune of Frisange, offers easy access to numerous amenities, including shops, schools, and daycare centers. Ideally connected to the highway and public transport, it is just a few minutes from Findel Airport and the Kirchberg district.