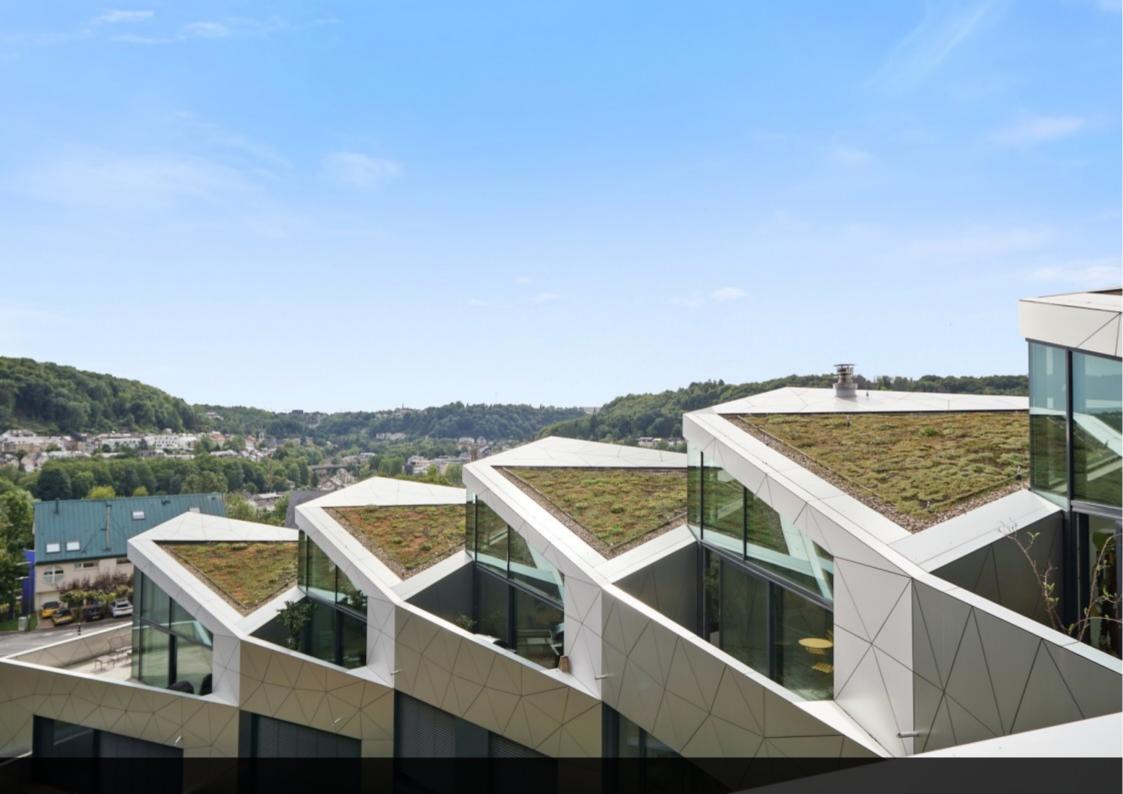

## apartment - 3 bedrooms 202 m<sup>2</sup>

2.980.000 €

For sale by Supereal. Duplex in the prestigious residence "Le Diamant"!

This residence, result of a project led by Metaform Architecture, has no equal. Awarded many times, it blends in with nature and its tricentennial trees. It stands out in the Luxembourg's landscape, protected by an aluminum sheath and with large openings that draw the eye to the sky. Its extraordinary interior volumes reflect its exceptional exterior geometry.

This magnificent duplex of 202 sqm with impeccable finishes offers on the upper level a mezzanine that overlooks on one side a 50 sqm living room with access to a terrace with a view of the city center and the "Diamant" green roofs.

Three parking spaces and two cellars are available in the basement.

This house is available immediately.

The area of Dommeldange provides direct access to the city center, the Kirchberg business district, as well as the highway, the airport, and beautiful walks in the nearby forests.