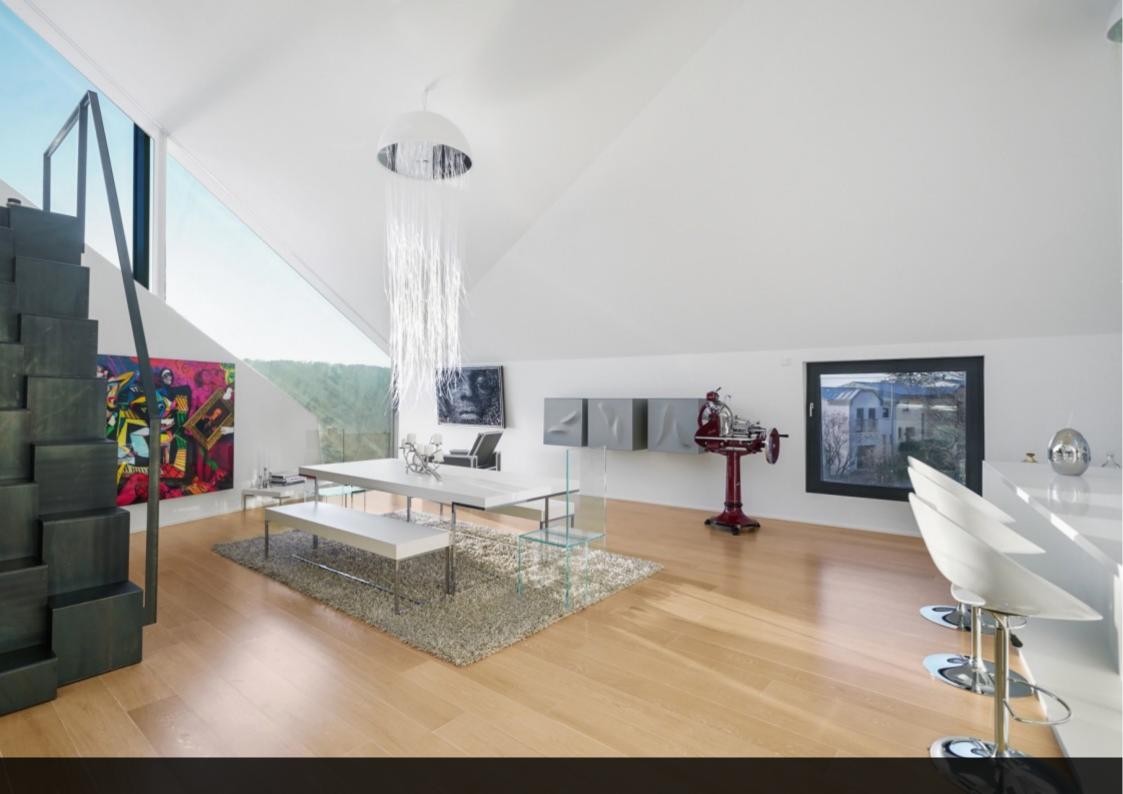

On the other side a 60 sqm kitchen and dining room, as well as a separate toilet and a served entrance by an elevator.

The lower level includes a second entrance, a master bedroom with a shower-room, a bathtub and a toilet, two additional bedrooms, a second shower-room and a separate toilet.