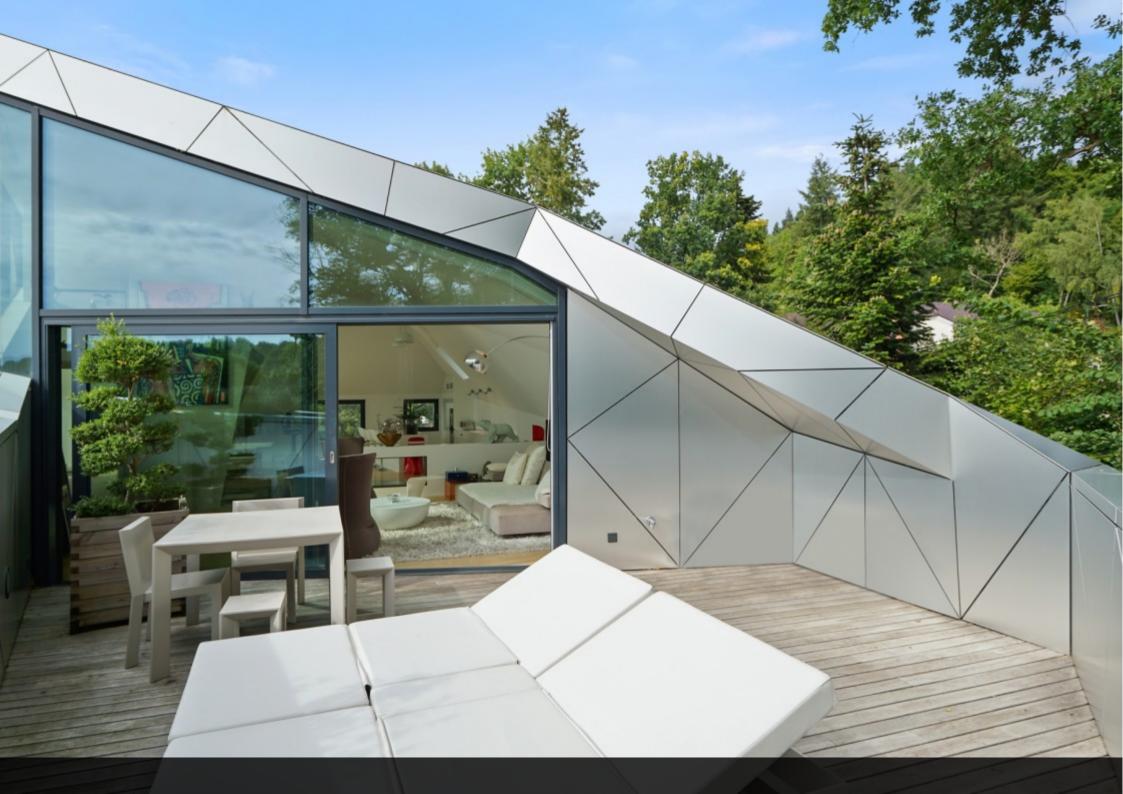

This magnificent duplex of 202 sqm with impeccable finishes offers on the upper level a mezzanine that overlooks on one side a 50 sqm living room with access to a terrace with a view of the city center and the "Diamant" green roofs.

On the other side a 60 sqm kitchen and dining room, as well as a separate toilet and a served entrance by an elevator.

The lower level includes a second entrance, a master bedroom with a shower-room, a bathtub and a toilet, two additional bedrooms, a second shower-room and a separate toilet.