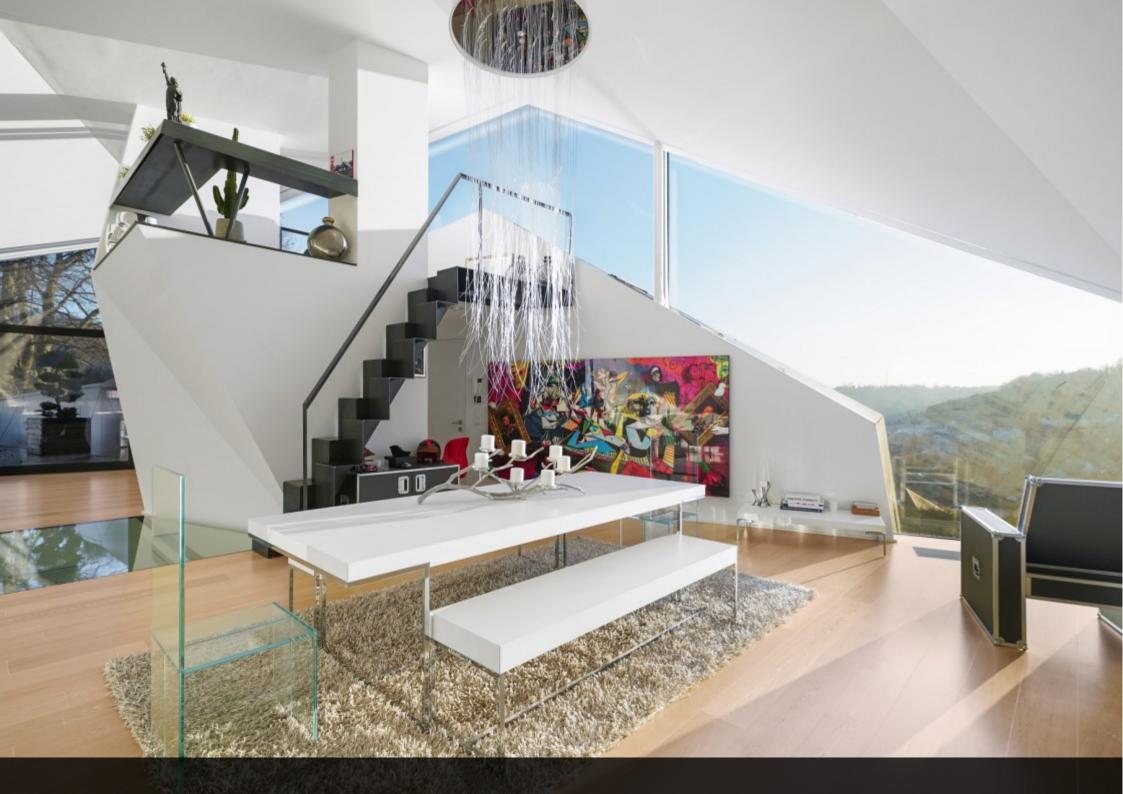

This magnificent duplex of 202 sqm with impeccable finishes offers on the upper level a mezzanine that overlooks on one side a 50 sqm living room with access to a terrace with a view of the city center and the "Diamant" green roofs.

On the other side a 60 sqm kitchen and dining room, as well as a separate toilet and a served entrance by an elevator.

The lower level includes a second entrance, a master bedroom with a shower-room, a bathtub and a toilet, two additional bedrooms, a second shower-room and a separate toilet.