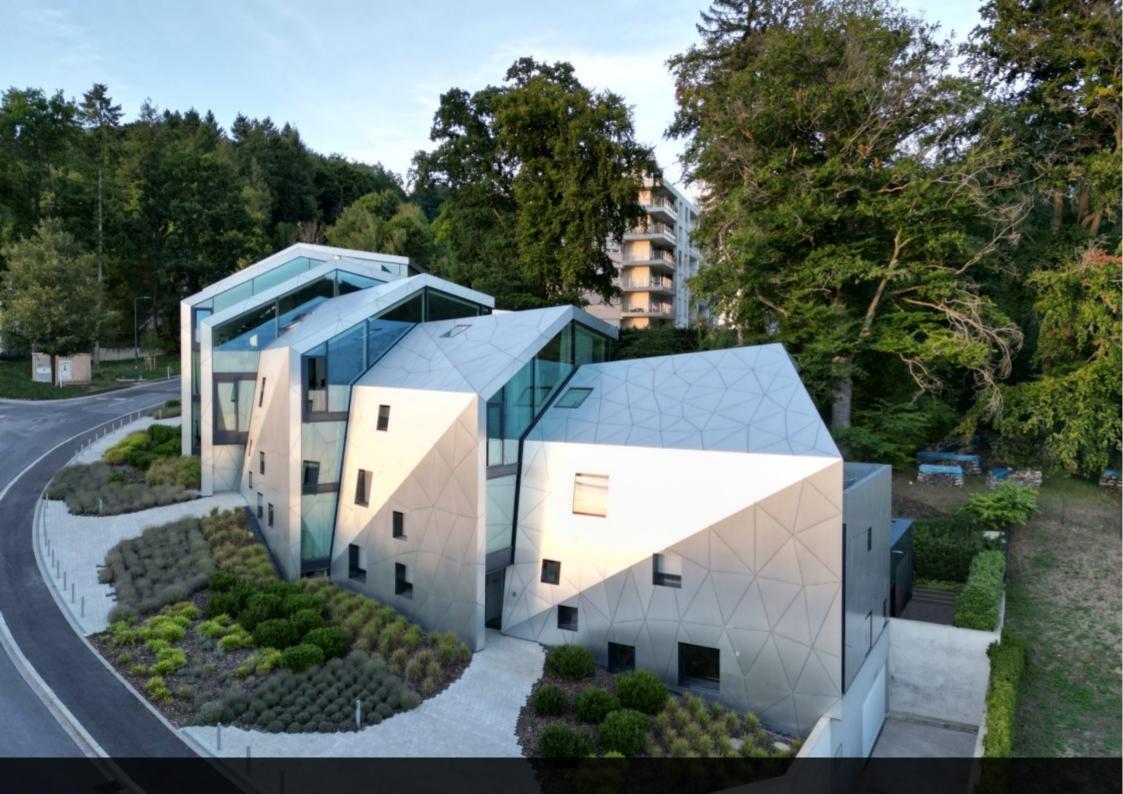

## apartment - 3 bedrooms 202 m<sup>2</sup>

2.980.000 €

For sale by Supereal. Duplex in the prestigious residence "Le Diamant"!

This residence, result of a project led by Metaform Architecture, has no equal. Awarded many times, it blends in with nature and its tricentennial trees. It stands out in the Luxembourg's landscape, protected by an aluminum sheath and with large openings that draw the eye to the sky. Its extraordinary interior volumes reflect its exceptional exterior geometry.

This magnificent duplex of 202 sqm with impeccable finishes offers on the upper level a mezzanine that overlooks on one side a 50 sqm living room with access to a terrace with a view of the city center and the "Diamant" green roofs.