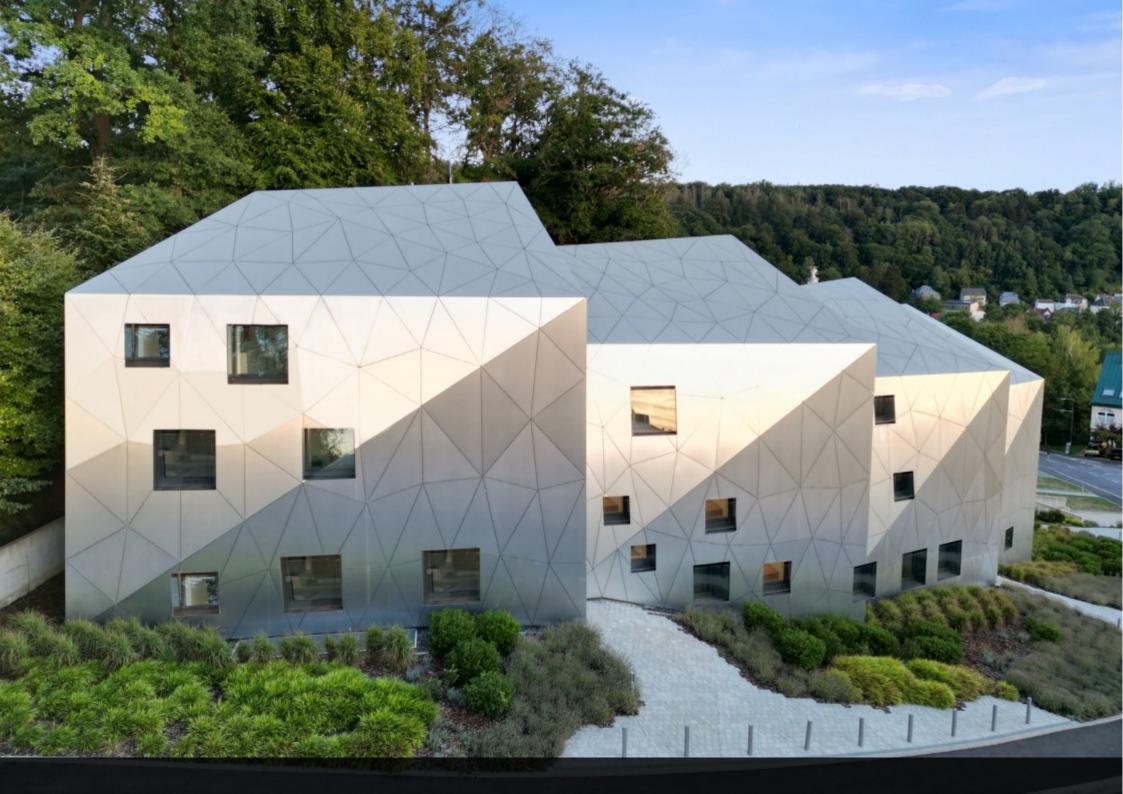

## apartment - 3 bedrooms 202 m<sup>2</sup>

2.980.000 €

For sale by Supereal. Duplex in the prestigious residence "Le Diamant"!

This residence, result of a project led by Metaform Architecture, has no equal. Awarded many times, it blends in with nature and its tricentennial trees. It stands out in the Luxembourg's landscape, protected by an aluminum sheath and with large openings that draw the eye to the sky. Its extraordinary interior volumes reflect its exceptional exterior geometry.

This magnificent duplex of 202 sqm with impeccable finishes offers on the upper level a mezzanine that overlooks on one side a 50 sqm living room with access to a terrace with a view of the city center and the "Diamant" green roofs.