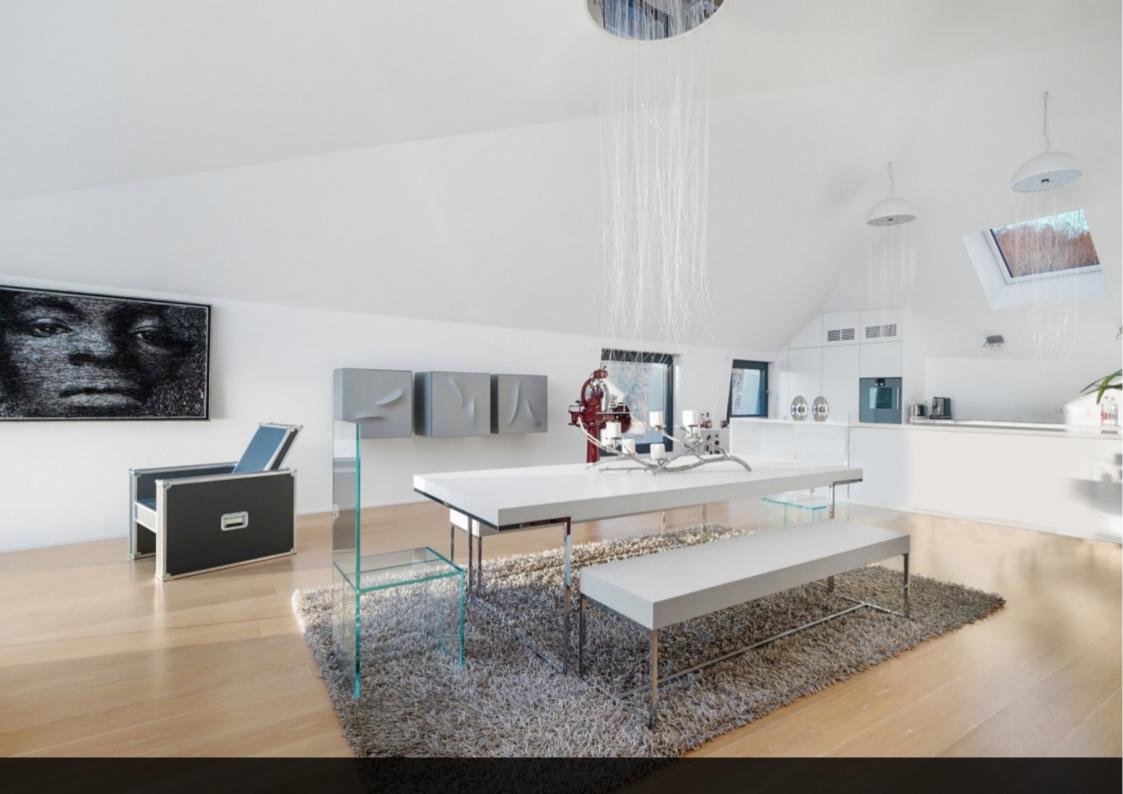

On the other side a 60 sqm kitchen and dining room, as well as a separate toilet and a served entrance by an elevator.

The lower level includes a second entrance, a master bedroom with a shower-room, a bathtub and a toilet, two additional bedrooms, a second shower-room and a separate toilet.