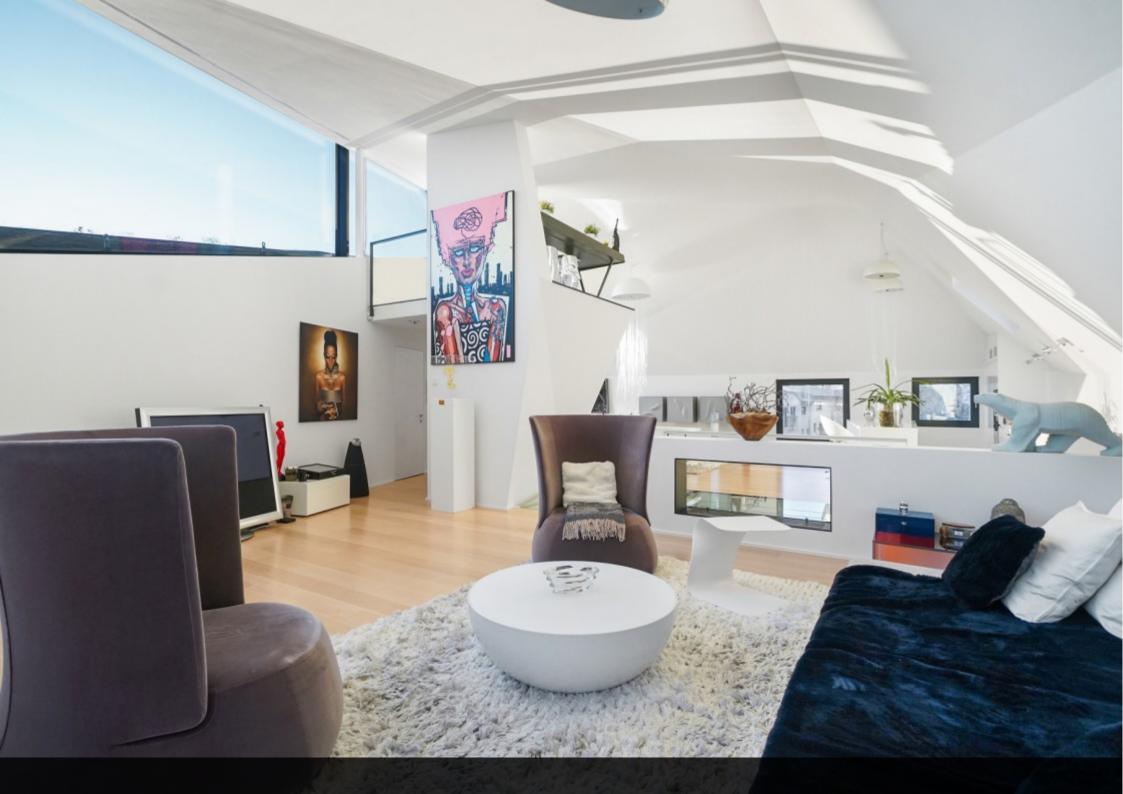

This magnificent duplex of 202 sqm with impeccable finishes offers on the upper level a mezzanine that overlooks on one side a 50 sqm living room with access to a terrace with a view of the city center and the "Diamant" green roofs.

On the other side a 60 sqm kitchen and dining room, as well as a separate toilet and a served entrance by an elevator.

The lower level includes a second entrance, a master bedroom with a shower-room, a bathtub and a toilet, two additional bedrooms, a second shower-room and a separate toilet.