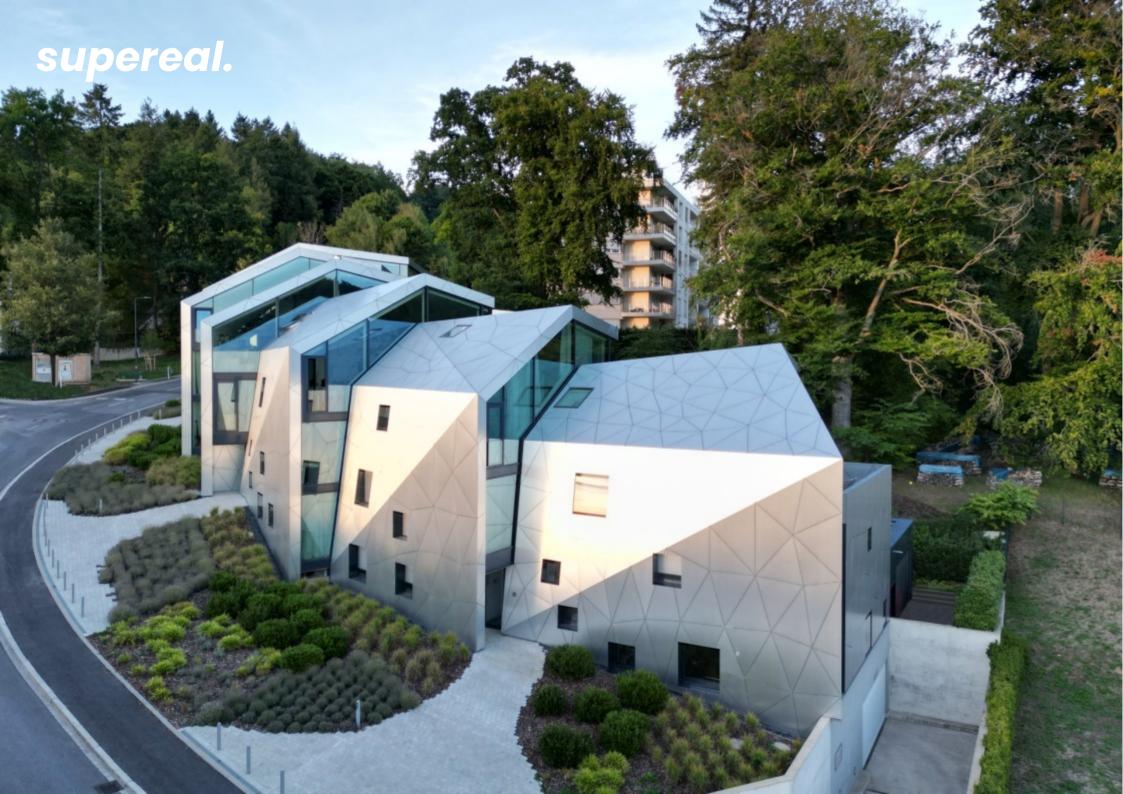

## apartment - 3 bedrooms 202 m<sup>2</sup>

2.980.000 €

For sale by Supereal. Duplex in the prestigious residence "Le Diamant"!

This residence, result of a project led by Metaform Architecture, has no equal. Awarded many times, it blends in with nature and its tricentennial trees. It stands out in the Luxembourg's landscape, protected by an aluminum sheath and with large openings that draw the eye to the sky. Its extraordinary interior volumes reflect its exceptional exterior geometry.

This magnificent duplex of 202 sqm with impeccable finishes offers on the upper level a mezzanine that overlooks on one side a 50 sqm living room with access to a terrace with a view of the city center and the "Diamant" green roofs.