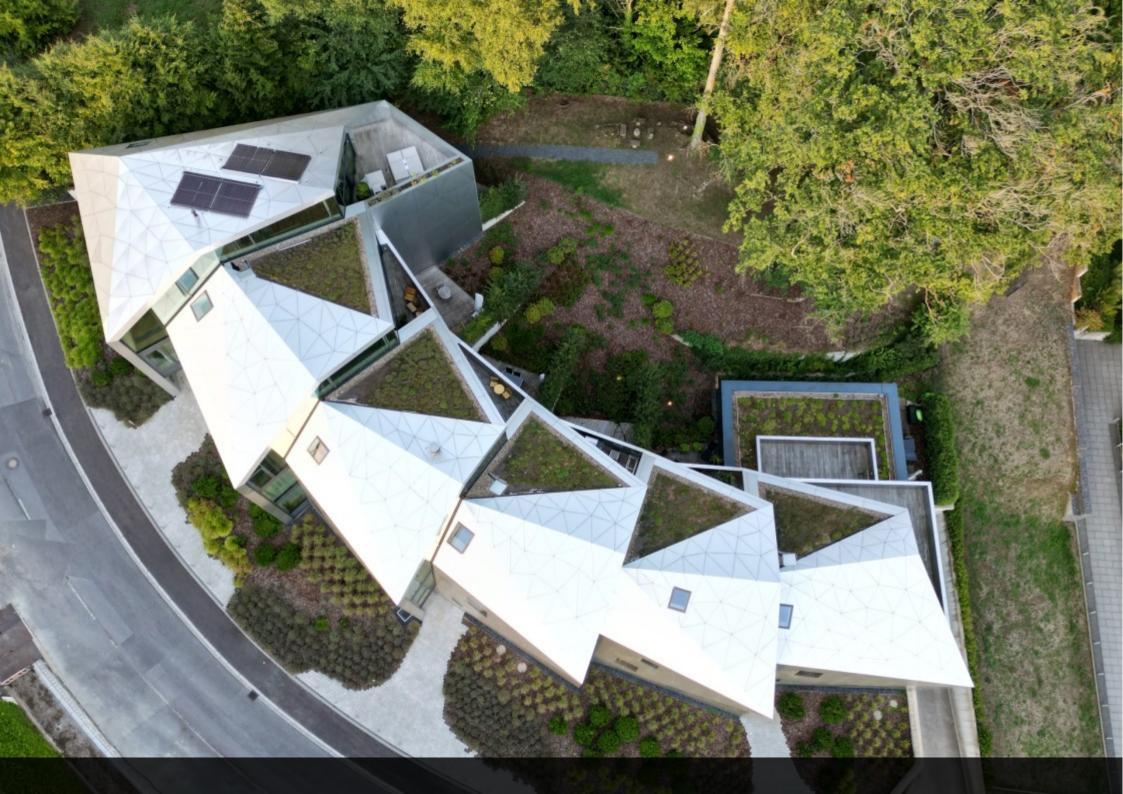

This magnificent duplex of 202 sqm with impeccable finishes offers on the upper level a mezzanine that overlooks on one side a 50 sqm living room with access to a terrace with a view of the city center and the "Diamant" green roofs.

Three parking spaces and two cellars are available in the basement.

This house is available immediately.

The area of Dommeldange provides direct access to the city center, the Kirchberg business district, as well as the highway, the airport, and beautiful walks in the nearby forests.