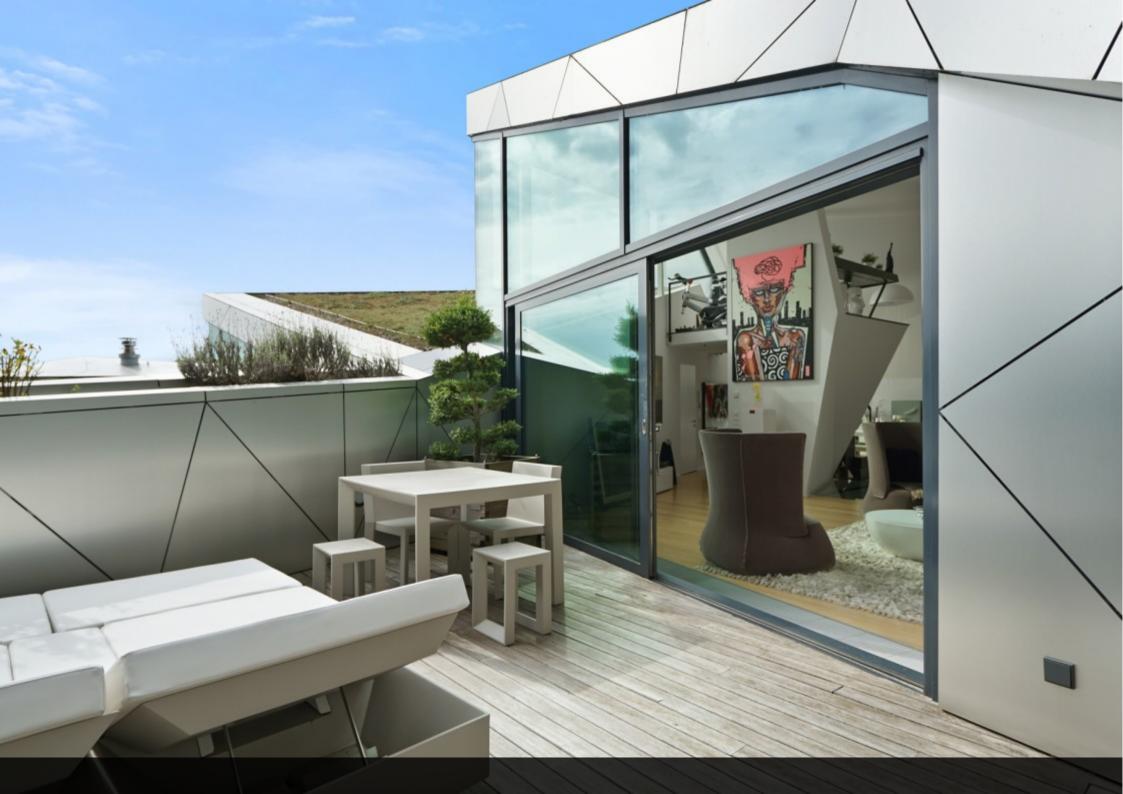

## apartment - 3 bedrooms 202 m<sup>2</sup>

2.980.000 €

For sale by Supereal. Duplex in the prestigious residence "Le Diamant"!

This residence, result of a project led by Metaform Architecture, has no equal. Awarded many times, it blends in with nature and its tricentennial trees. It stands out in the Luxembourg's landscape, protected by an aluminum sheath and with large openings that draw the eye to the sky. Its extraordinary interior volumes reflect its exceptional exterior geometry.

This magnificent duplex of 202 sqm with impeccable finishes offers on the upper level a mezzanine that overlooks on one side a 50 sqm living room with access to a terrace with a view of the city center and the "Diamant" green roofs.

On the other side a 60 sqm kitchen and dining room, as well as a separate toilet and a served entrance by an elevator.

The lower level includes a second entrance, a master bedroom with a shower-room, a bathtub and a toilet, two additional bedrooms, a second shower-room and a separate toilet.