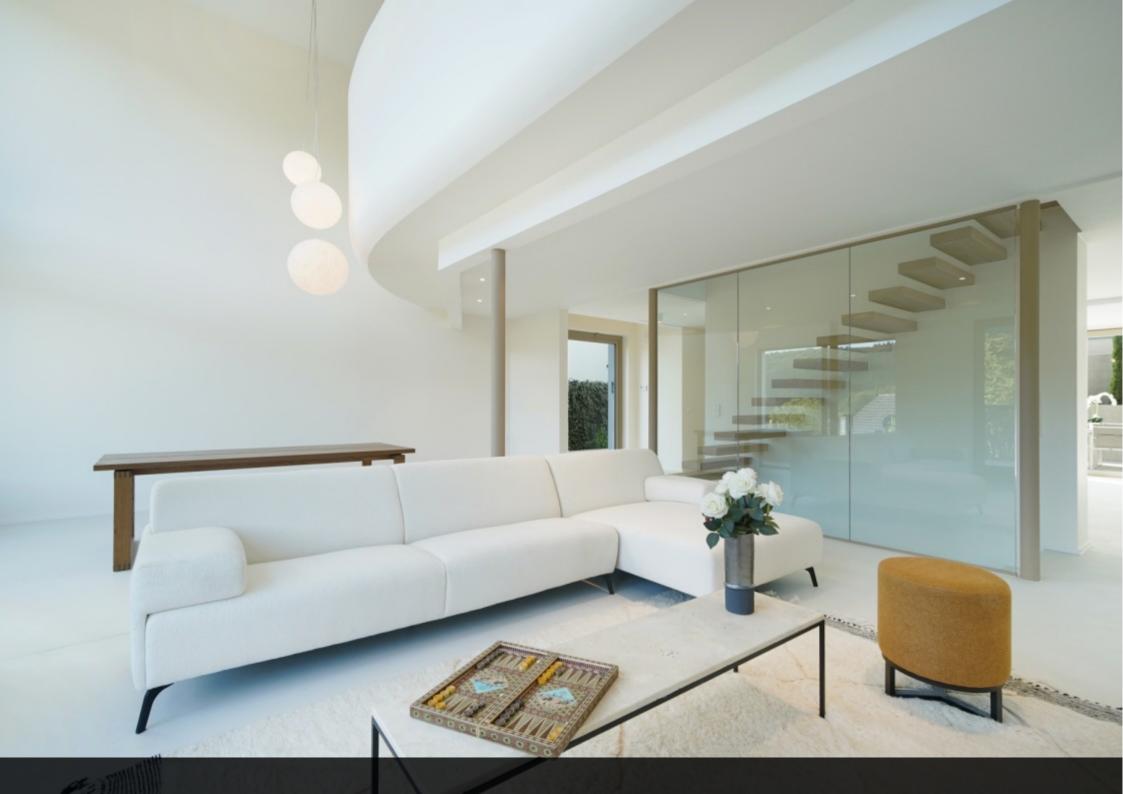

On a 5.52 acre plot with a total surface of ±380sqm and a living space of ±300sqm, it offers an entrance with a guest toilet, a living room bathed in light thanks to its massive windows and access to a terrace with views of the Valley.

A special focus has been placed on the harmony of the colors and materials. Its wood structure, with its last generation heat pump and solar panels, results in a home that meets all energy-saving expectations. Its full-height doors, pivoting entry door, centralised vacuum cleaner, the alarm system with cameras, the quality of the materials used, and the abundance of space and volume make this an absolutely exceptional high-end home