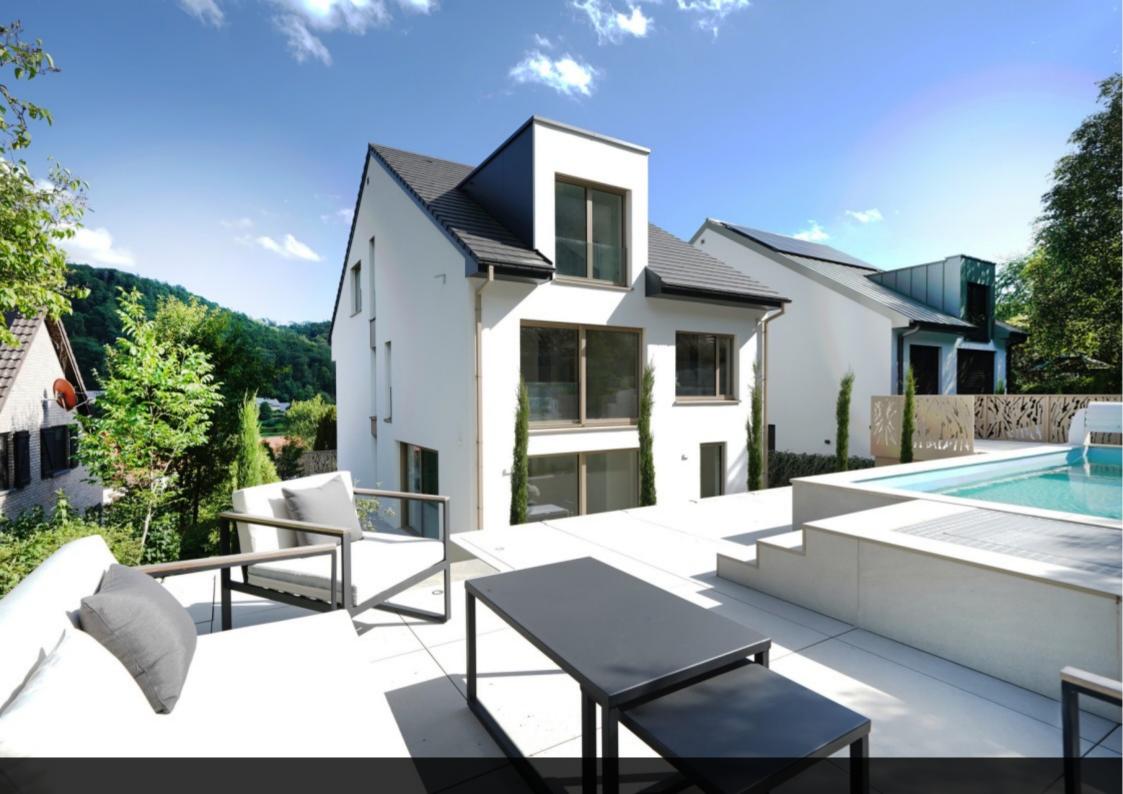

In the basement, there is a double garage, a hobby room, a wine cellar, and a technical room.

The outside features two terraces, a heated pool with counter-current swimming system, and a pool-house with shower that may accommodate a sauna.