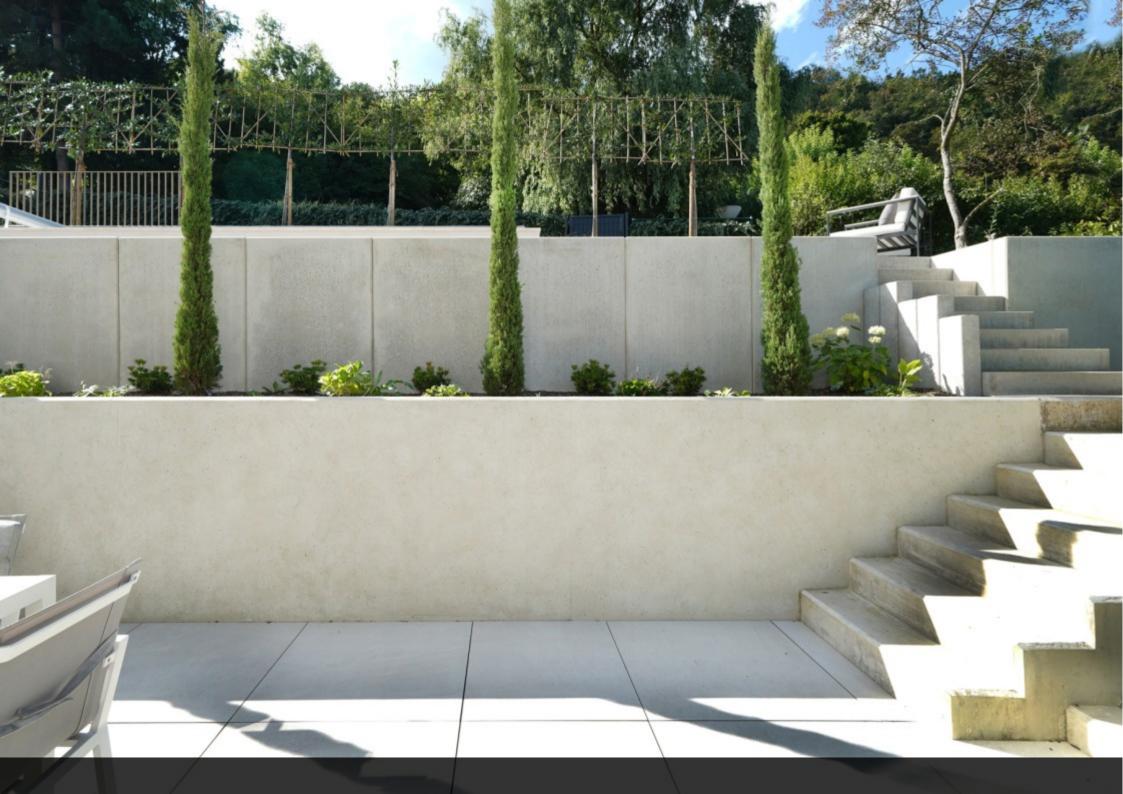

In the basement, there is a double garage, a hobby room, a wine cellar, and a technical room.

The outside features two terraces, a heated pool with counter-current swimming system, and a pool-house with shower that may accommodate a sauna.