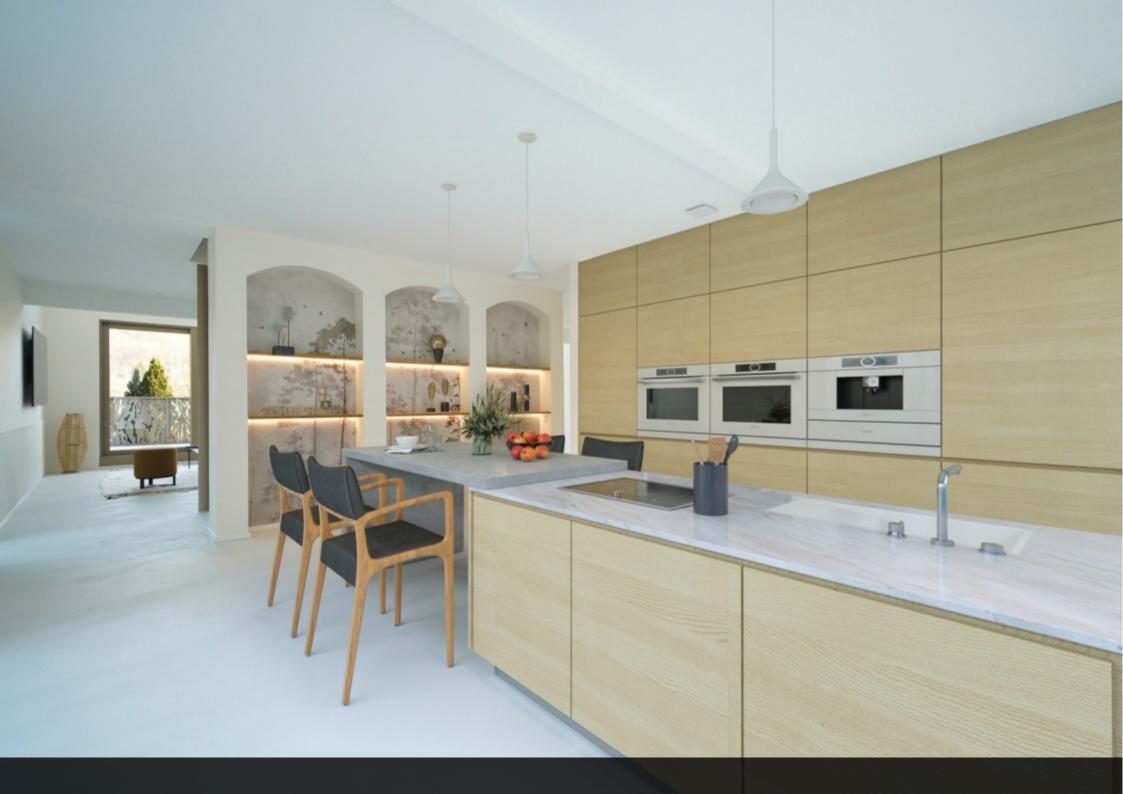

It also offers a large kitchen with access to a second terrace and the garden, as well as a cellar/laundry room.

On the second floor, there is a spacious office/mezzanine that overlooks the living room. You find as well a magnificent master bedroom with a possible walk-in closet and a bathroom with a shower and toilet. On the top floor, there are three bedrooms, one of which has a wardrobe, and a bathroom with a shower and toilet.