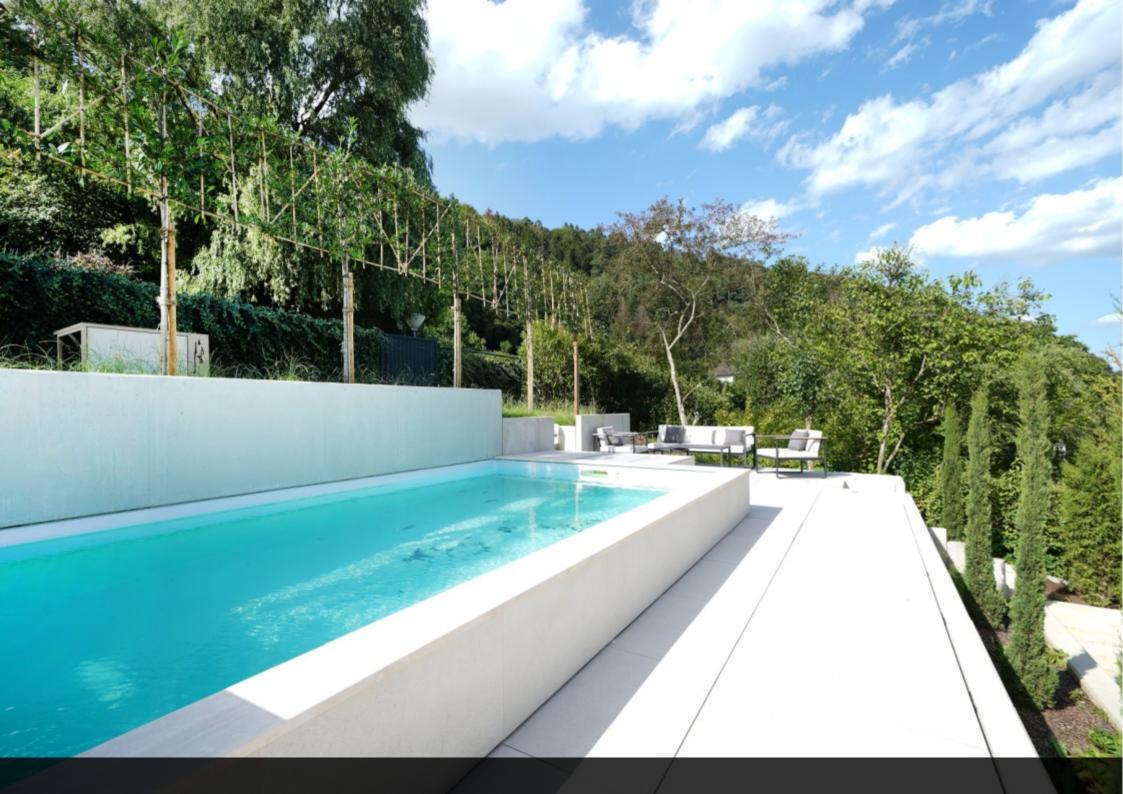

In the basement, there is a double garage, a hobby room, a wine cellar, and a technical room.

The outside features two terraces, a heated pool with counter-current swimming system, and a pool-house with shower that may accommodate a sauna.