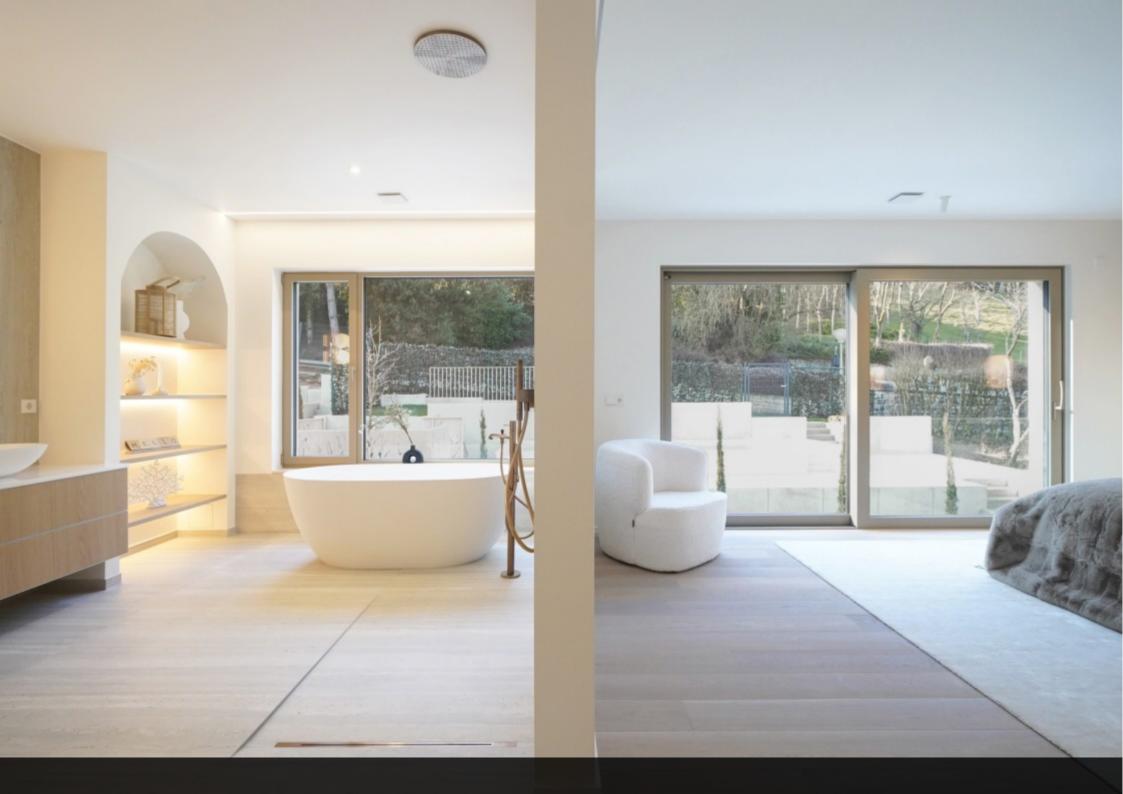

It also offers a large kitchen with access to a second terrace and the garden, as well as a cellar/laundry room.

On the second floor, there is a spacious office/mezzanine that overlooks the living room. You find as well a magnificent master bedroom with a possible walk-in closet and a bathroom with a shower and toilet. On the top floor, there are three bedrooms, one of which has a wardrobe, and a bathroom with a shower and toilet.