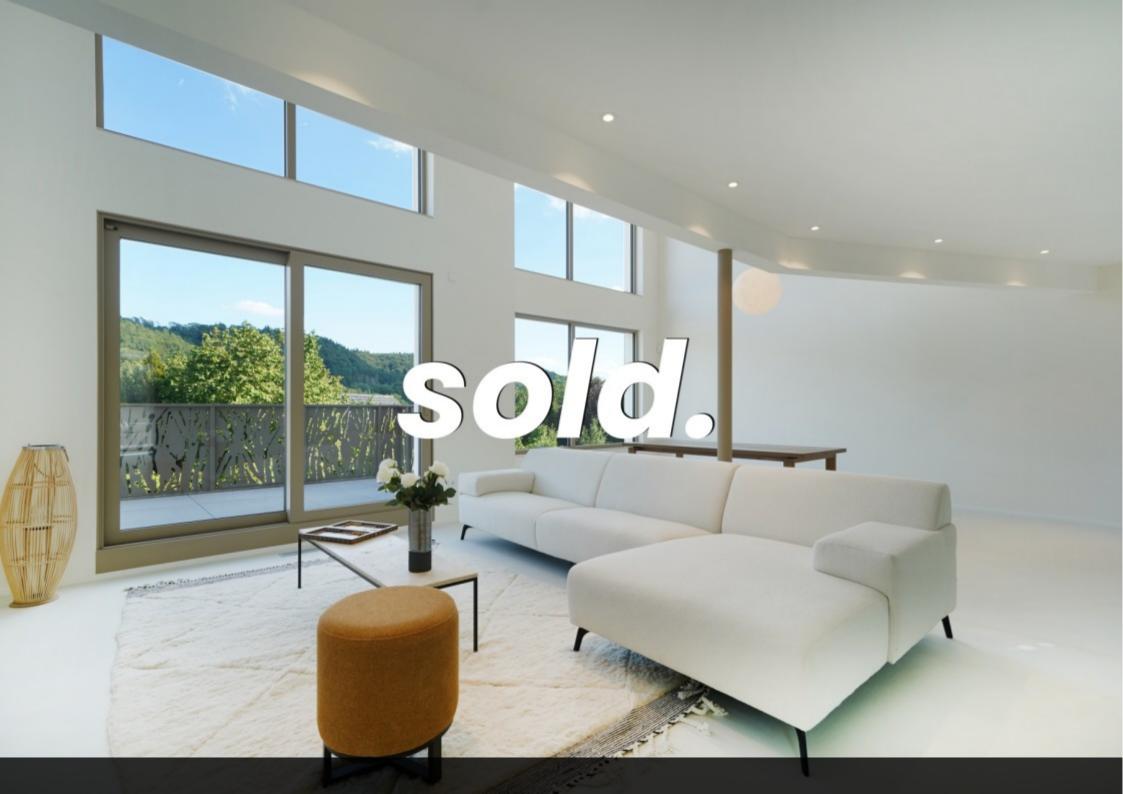

On a 5.52 acre plot with a total surface of ±380sqm and a living space of ±300sqm, it offers an entrance with a guest toilet, a living room bathed in light thanks to its massive windows and access to a terrace with views of the Valley.