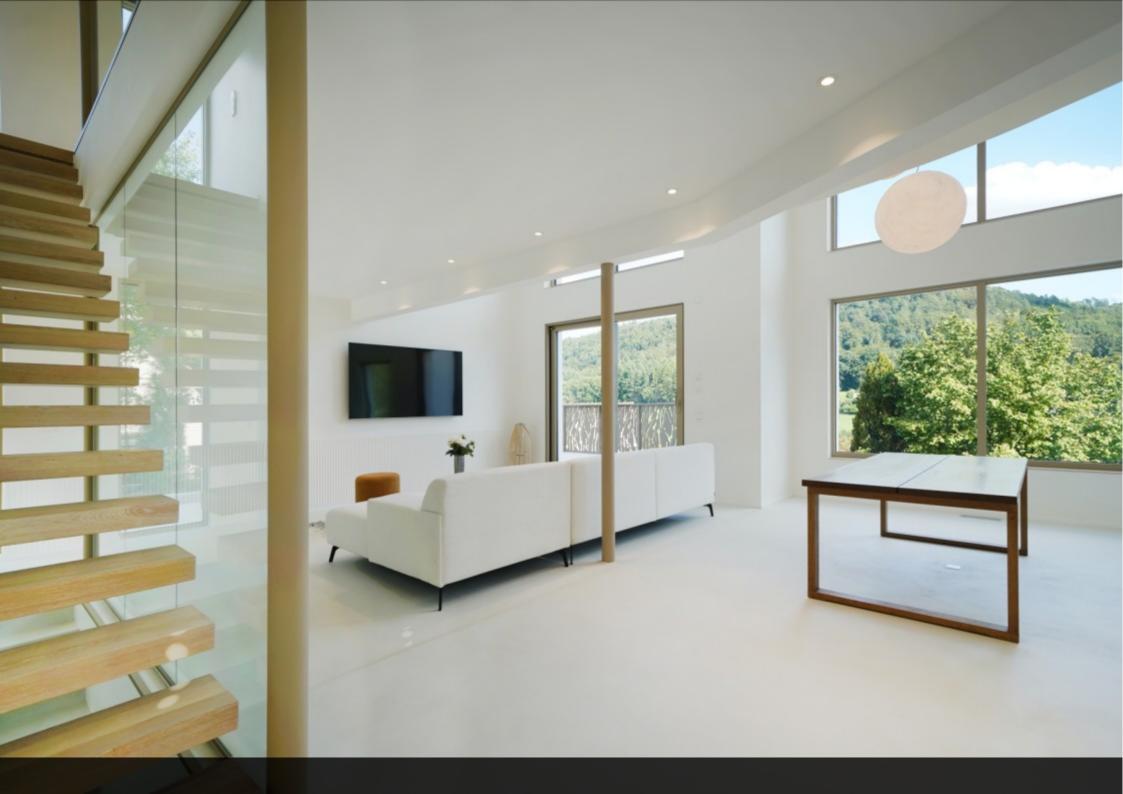

On a 5.52 acre plot with a total surface of ±380sqm and a living space of ±300sqm, it offers an entrance with a guest toilet, a living room bathed in light thanks to its massive windows and access to a terrace with views of the Valley.

A special focus has been placed on the harmony of the colors and materials. Its wood structure, with its last generation heat pump and solar panels, results in a home that meets all energy-saving expectations. Its full-height doors, pivoting entry door, centralised vacuum cleaner, the alarm system with cameras, the quality of the materials used, and the abundance of space and volume make this an absolutely exceptional high-end home