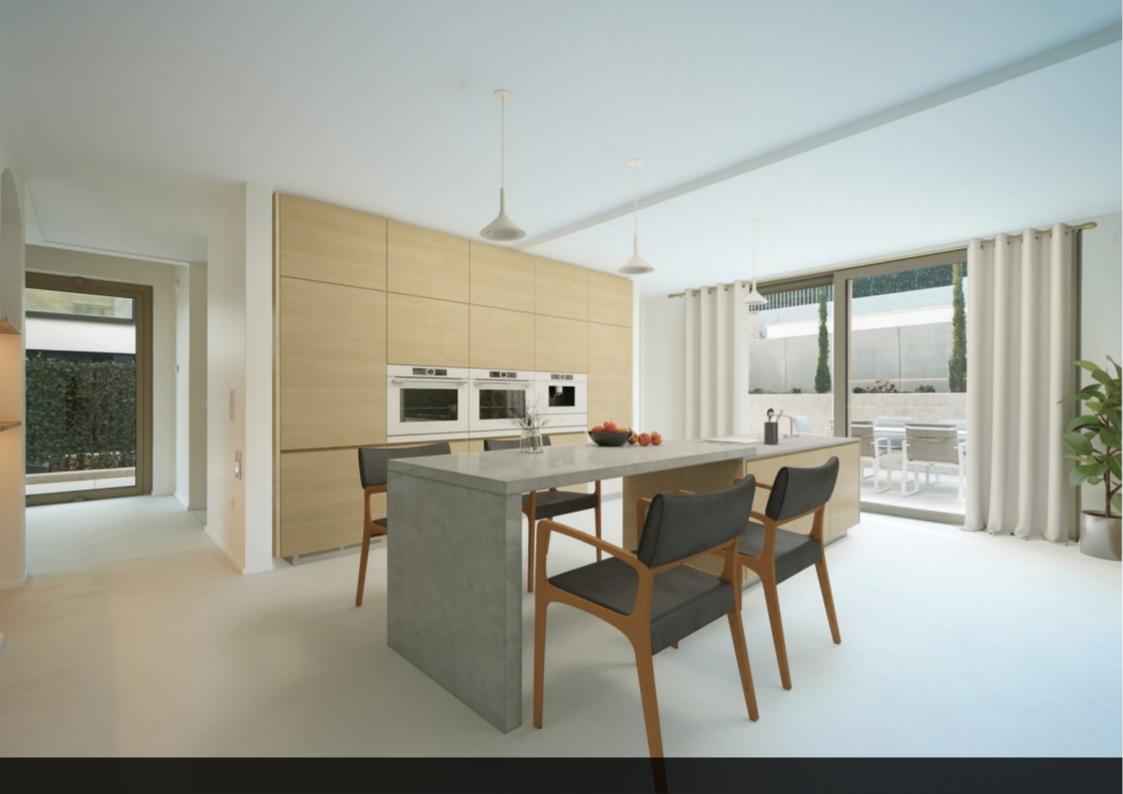

It also offers a large kitchen with access to a second terrace and the garden, as well as a cellar/laundry room.

On the second floor, there is a spacious office/mezzanine that overlooks the living room. You find as well a magnificent master bedroom with a possible walk-in closet and a bathroom with a shower and toilet. On the top floor, there are three bedrooms, one of which has a wardrobe, and a bathroom with a shower and toilet.