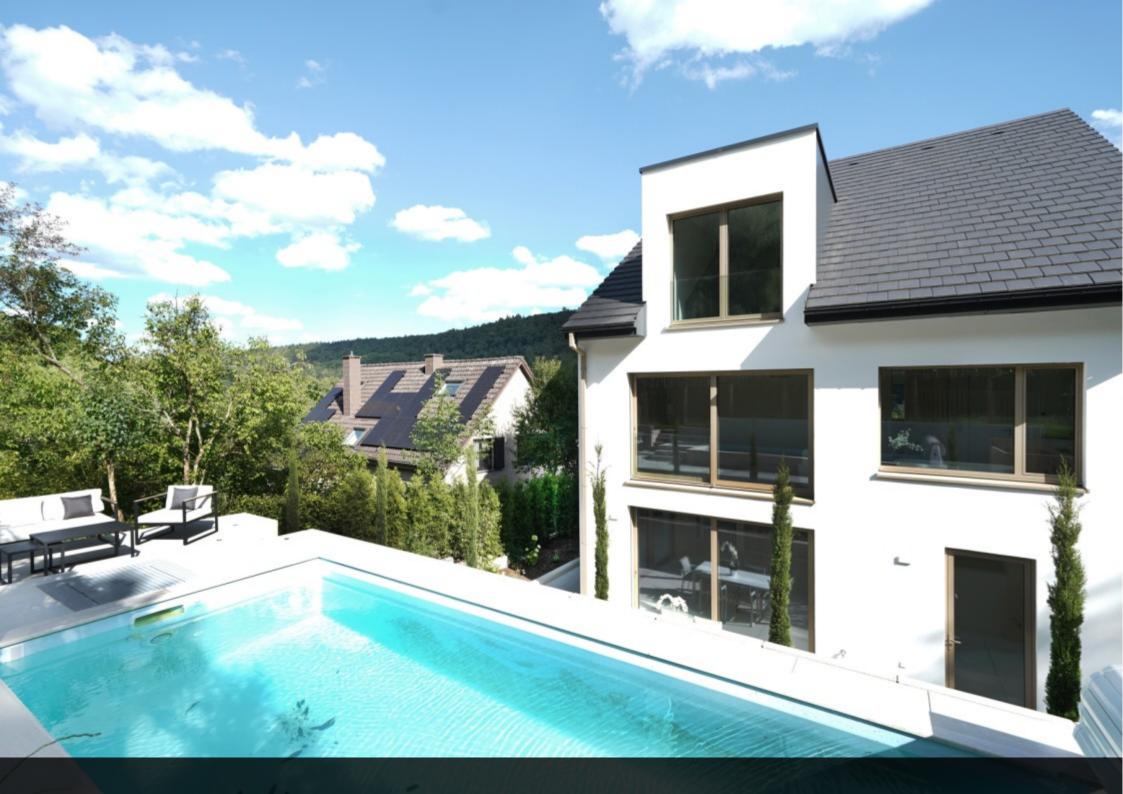

In the basement, there is a double garage, a hobby room, a wine cellar, and a technical room.

The outside features two terraces, a heated pool with counter-current swimming system, and a pool-house with shower that may accommodate a sauna.