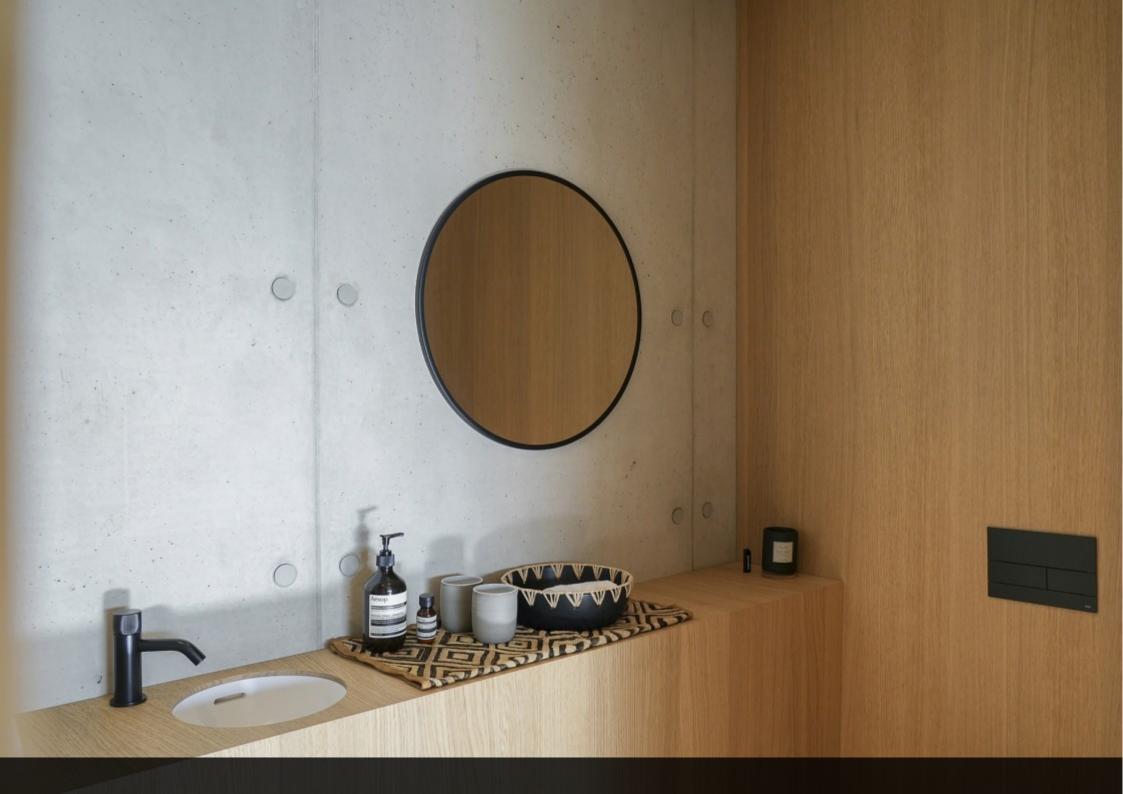

#### **Amenities**

Spacious open-plan living and lounge area
Modern kitchenette with fridge, microwave and dishwasher.
Modern bathroom with a sleek design and premium amenities (Dyson Hairdryer, Aesop Products and more)
High-speed Wi-Fi, Smart TV and "B&O" Speaker for entertainment
Secure building with elevator access (approximately 100×80 cm)
Price per night varies depending on season and availability.