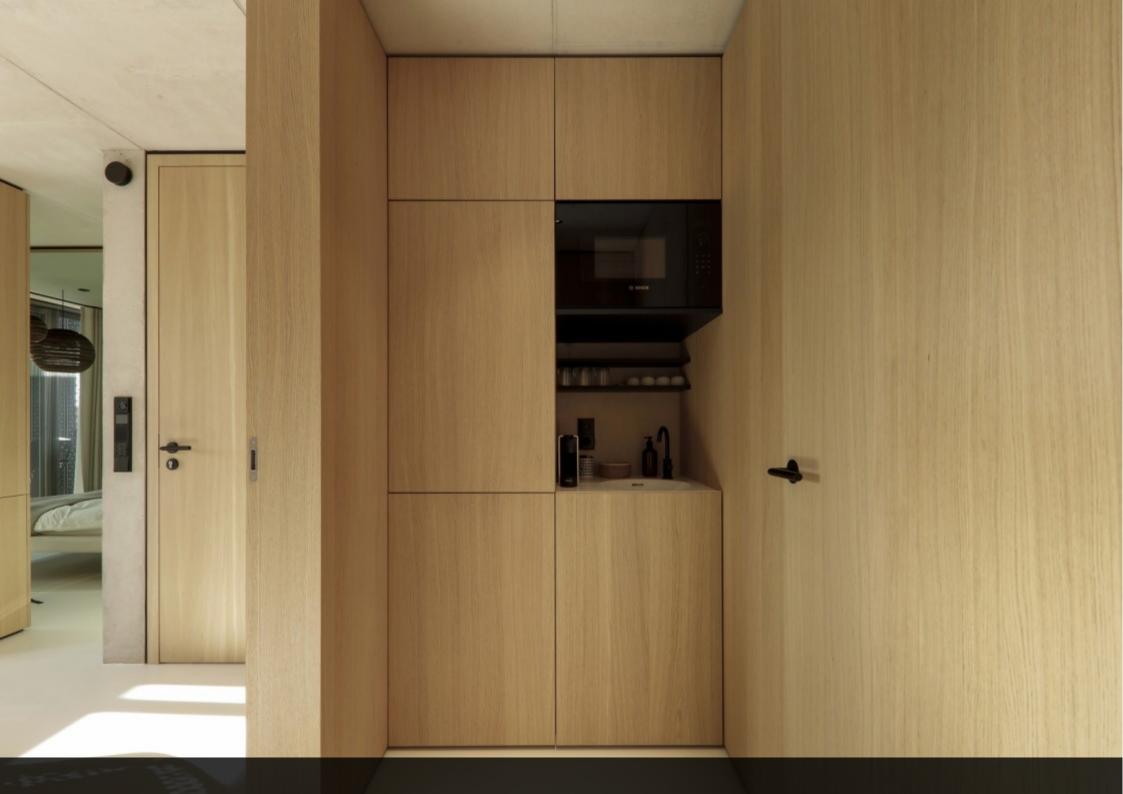

#### **Amenities**

Spacious open-plan living and lounge area
Modern kitchenette with fridge, microwave and dishwasher.
Modern bathroom with a sleek design and premium amenities (Dyson Hairdryer, Aesop Products and more)
High-speed Wi-Fi, Smart TV and "B&O" Speaker for entertainment
Secure building with elevator access (approximately 100×80 cm)
Price per night varies depending on season and availability.