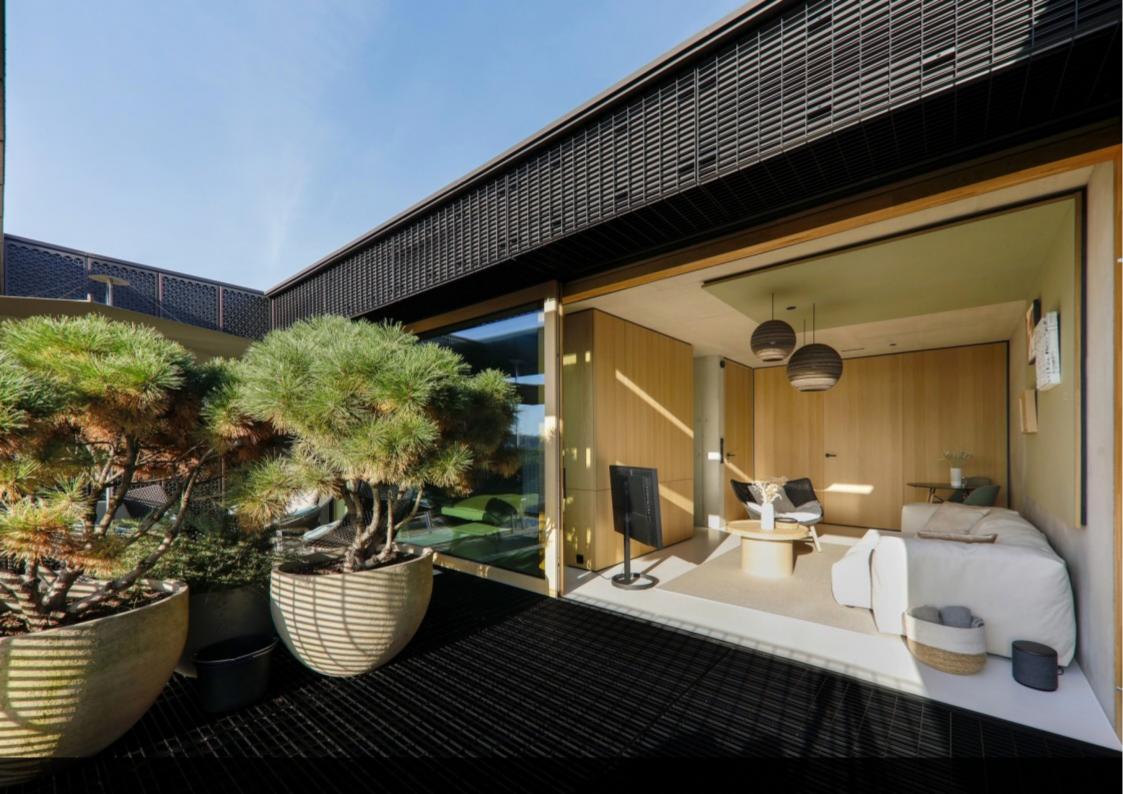

### The Space

Welcome to our exquisite penthouse retreat within walking distance of the city center. This stunning urban sanctuary is the epitome of modern luxury, boasting a harmonious fusion of contemporary design and natural elements. With a spacious terrace offering breathtaking panoramic views, you'll experience the city like never before. Step into a world where style, comfort, and convenience converge to create a truly unforgettable stay

#### **Amenities**

Spacious open-plan living and lounge area
Modern kitchenette with fridge, microwave and dishwasher.
Modern bathroom with a sleek design and premium amenities (Dyson Hairdryer, Aesop Products and more)
High-speed Wi-Fi, Smart TV and "B&O" Speaker for entertainment
Secure building with elevator access (approximately 100×80 cm)
Price per night varies depending on season and availability.