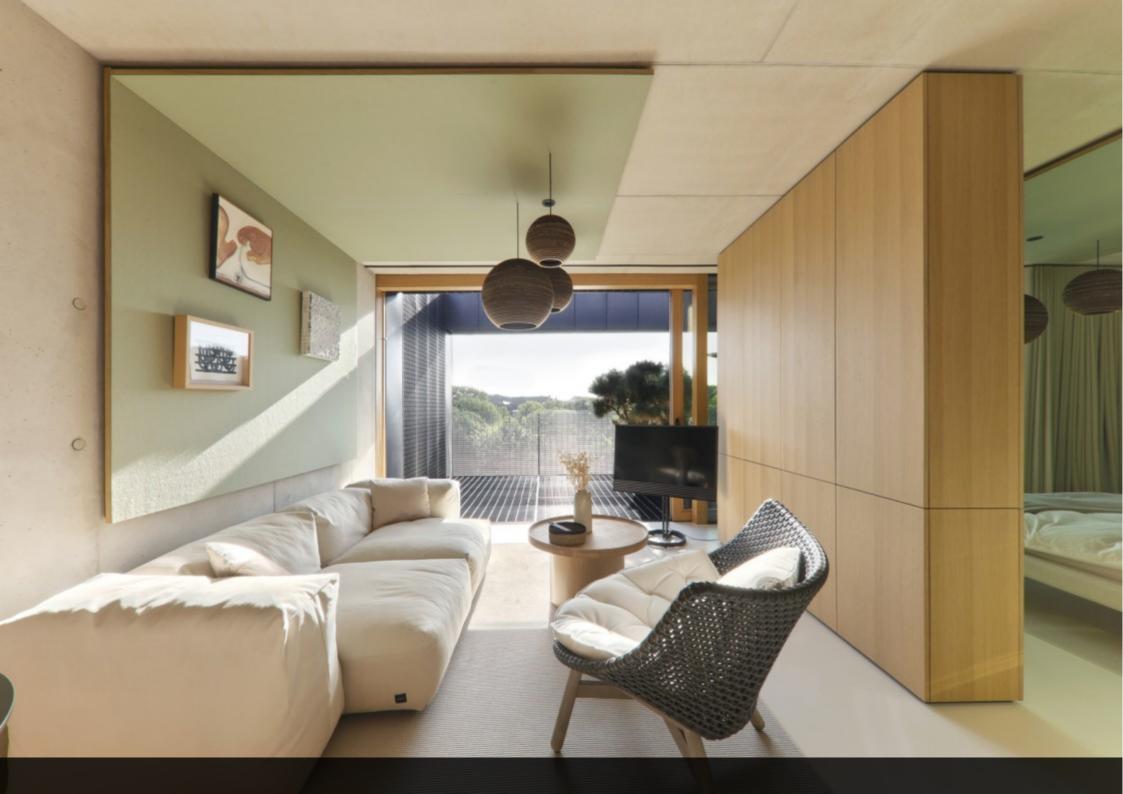

### The Space

Welcome to our exquisite penthouse retreat within walking distance of the city center. This stunning urban sanctuary is the epitome of modern luxury, boasting a harmonious fusion of contemporary design and natural elements. With a spacious terrace offering breathtaking panoramic views, you'll experience the city like never before. Step into a world where style, comfort, and convenience converge to create a truly unforgettable stay

#### **Amenities**

Spacious open-plan living and lounge area
Modern kitchenette with fridge, microwave and dishwasher.
Modern bathroom with a sleek design and premium amenities (Dyson Hairdryer, Aesop Products and more)
High-speed Wi-Fi, Smart TV and "B&O" Speaker for entertainment
Secure building with elevator access (approximately 100×80 cm)
Price per night varies depending on season and availability.