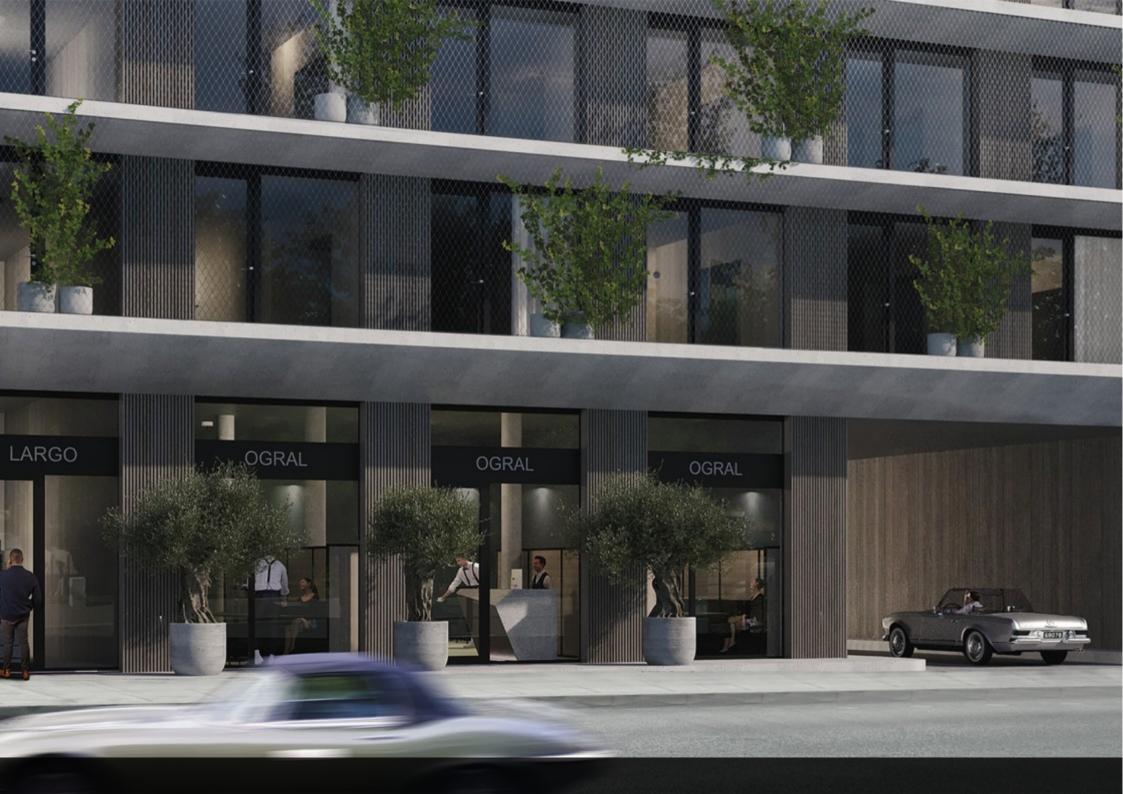

## Hollerich

local trade 144 m<sup>2</sup>

1.290.000 €

For sale by Supereal. Commercial space within the new LARGO project!

LARGO is the latest jewel in a series of sublime projects developed by BAUERGROUP. This exceptional creation defies conventions, comprising 20 high-end apartments and a commercial space. The fusion of raw materials and its facade, which will unveil its semi-transparent walkways through its vegetal envelope, will be the main markers of its elegant singularity. LARGO will blend harmoniously into its surroundings but stand out due to its ambition and qualitative difference at every level. It will contribute to the transformation and urban evolution of the neighborhood, leading Hollerich from an industrial past towards an innovative, dynamic, and cosmopolitan future.

A superb commercial space of 143.78 sqm will be located on the ground floor. There's no doubt that all attention will be drawn to its wide openings blending with its elegant facade of raw concrete dressed in wood and greenery. Its generous dimensions, 10.59 sqm wide and 13.60 sqm deep, will offer infinite possibilities for layouts. A restaurant, café, boutique, art gallery, offices, or even a fitness and wellness center, all these activities will be enhanced by the uniqueness of the LARGO project.