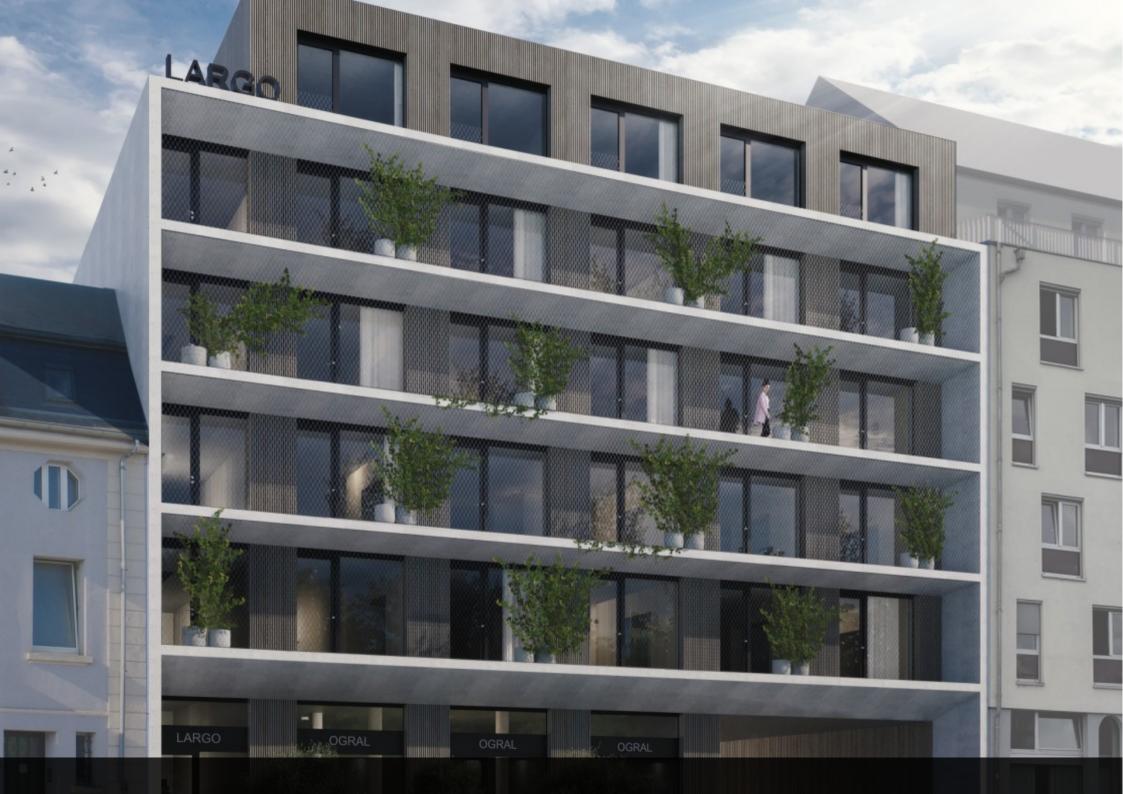

## Hollerich

local trade 144 m<sup>2</sup>

1.290.000 €

For sale by Supereal. Commercial space within the new LARGO project!

LARGO is the latest jewel in a series of sublime projects developed by BAUERGROUP. This exceptional creation defies conventions, comprising 20 high-end apartments and a commercial space. The fusion of raw materials and its facade, which will unveil its semi-transparent walkways through its vegetal envelope, will be the main markers of its elegant singularity. LARGO will blend harmoniously into its surroundings but stand out due to its ambition and qualitative difference at every level. It will contribute to the transformation and urban evolution of the neighborhood, leading Hollerich from an industrial past towards an innovative, dynamic, and cosmopolitan future.

Its location will be a major asset in many ways. Indeed, the Hollerich neighborhood is undergoing a true upheaval. Nestled in the heart of three major hubs of the city, the City Center, the Gare district, and the Cloche d'Or, Hollerich is taking responsibility and revealing its extraordinary potential by embarking on a true future-oriented transformation.