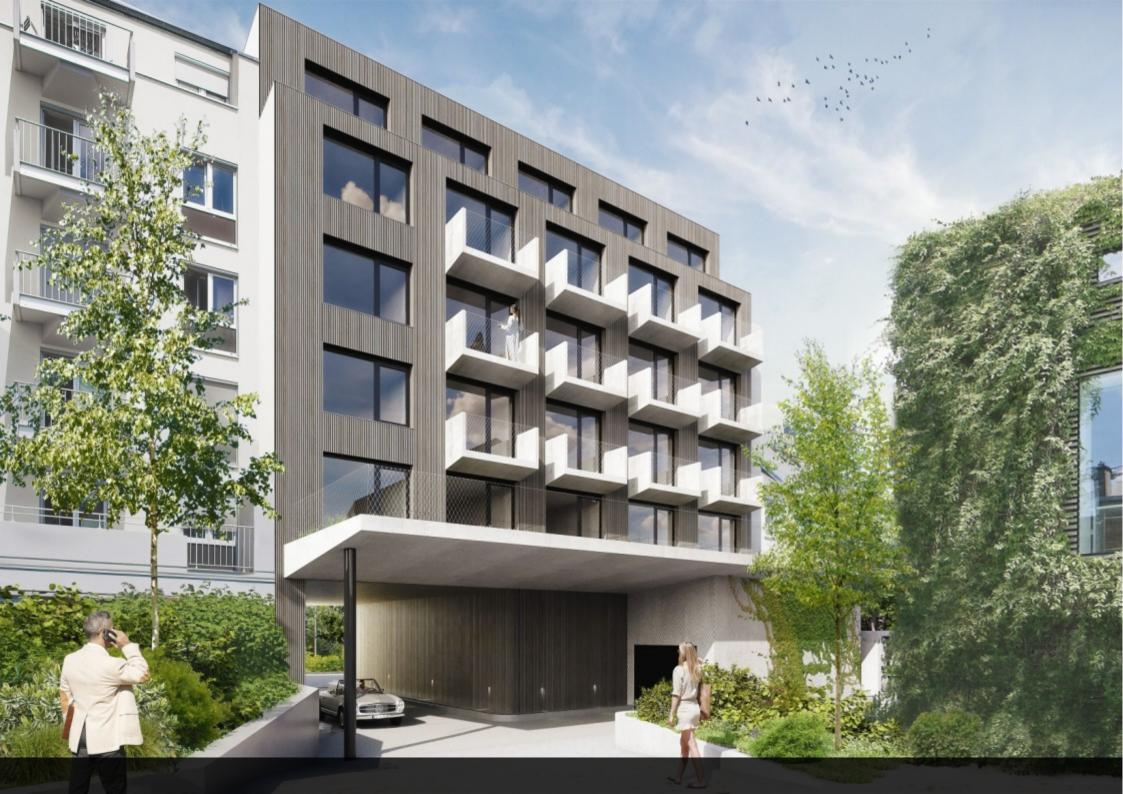

## Hollerich

local trade 144 m<sup>2</sup>

1.290.000 €

For sale by Supereal. Commercial space within the new LARGO project!

LARGO is the latest jewel in a series of sublime projects developed by BAUERGROUP. This exceptional creation defies conventions, comprising 20 high-end apartments and a commercial space. The fusion of raw materials and its facade, which will unveil its semi-transparent walkways through its vegetal envelope, will be the main markers of its elegant singularity. LARGO will blend harmoniously into its surroundings but stand out due to its ambition and qualitative difference at every level. It will contribute to the transformation and urban evolution of the neighborhood, leading Hollerich from an industrial past towards an innovative, dynamic, and cosmopolitan future.

Its location will be a major asset in many ways. Indeed, the Hollerich neighborhood is undergoing a true upheaval. Nestled in the heart of three major hubs of the city, the City Center, the Gare district, and the Cloche d'Or, Hollerich is taking responsibility and revealing its extraordinary potential by embarking on a true future-oriented transformation.