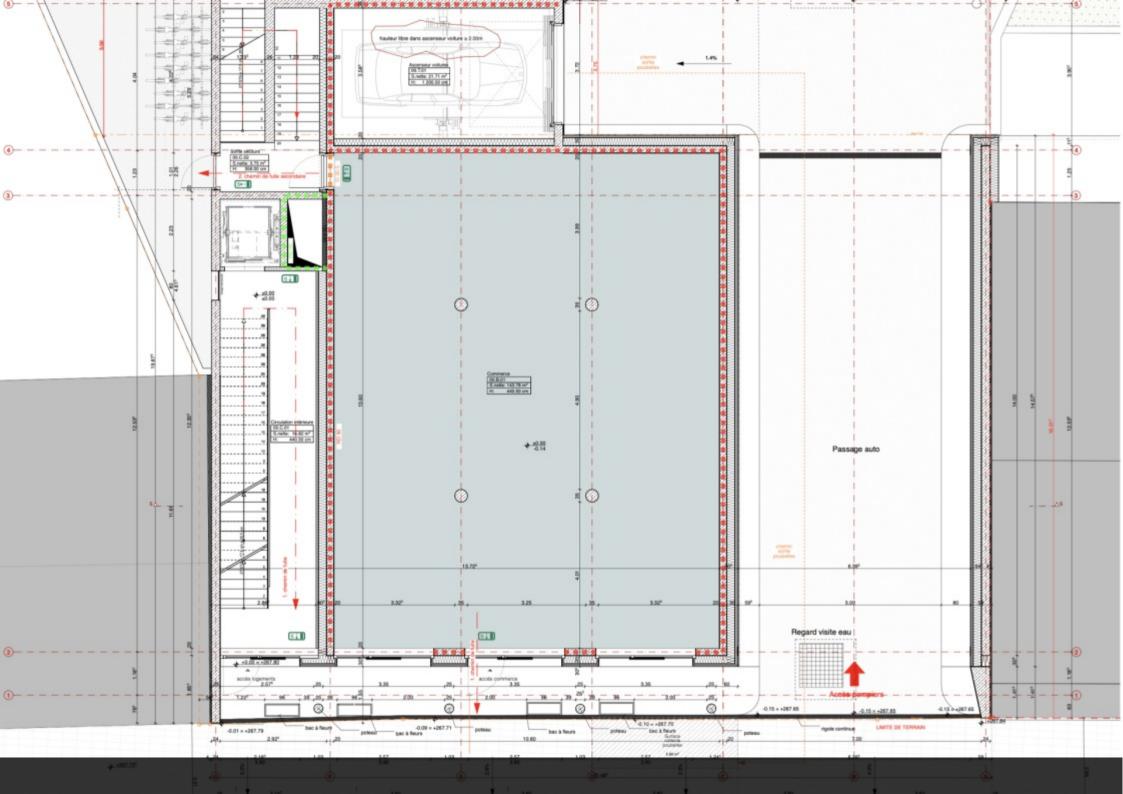

A superb commercial space of 143.78 sqm will be located on the ground floor. There's no doubt that all attention will be drawn to its wide openings blending with its elegant facade of raw concrete dressed in wood and greenery. Its generous dimensions, 10.59 sqm wide and 13.60 sqm deep, will offer infinite possibilities for layouts. A restaurant, café, boutique, art gallery, offices, or even a fitness and wellness center, all these activities will be enhanced by the uniqueness of the LARGO project.