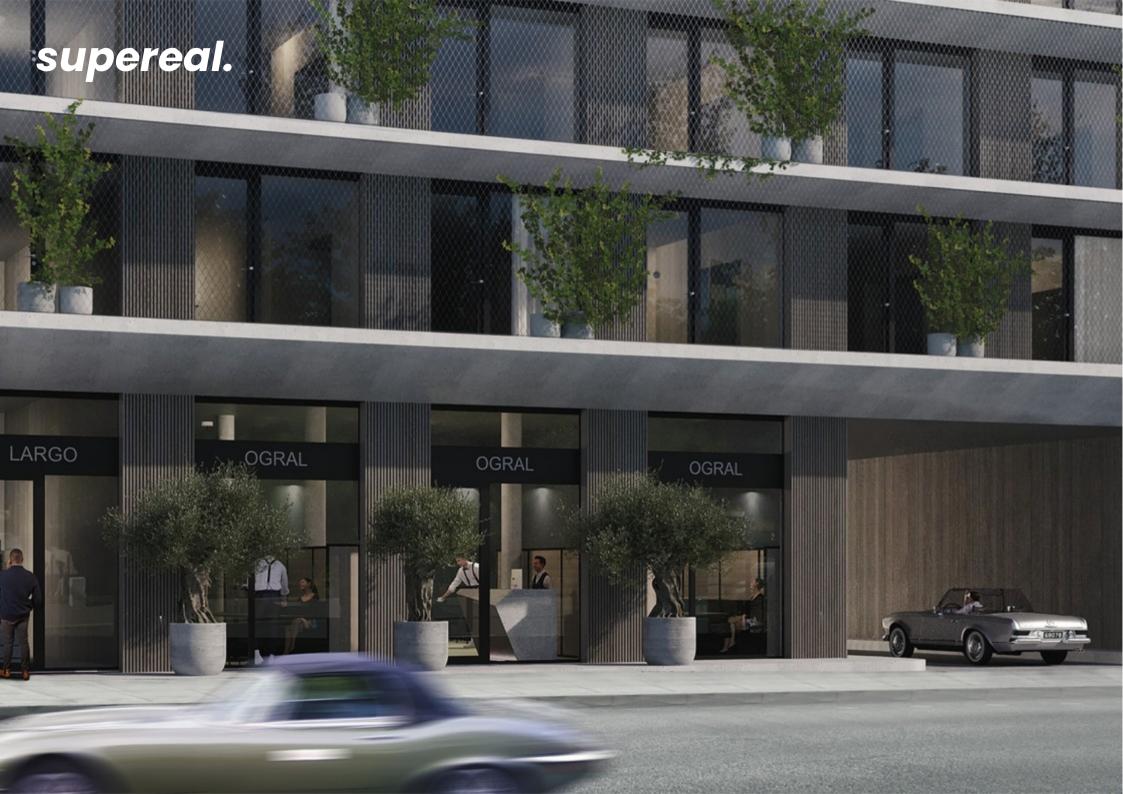

## Hollerich

local trade 144 m<sup>2</sup>

1.290.000 €

For sale by Supereal. Commercial space within the new LARGO project!

LARGO is the latest jewel in a series of sublime projects developed by BAUERGROUP. This exceptional creation defies conventions, comprising 20 high-end apartments and a commercial space. The fusion of raw materials and its facade, which will unveil its semi-transparent walkways through its vegetal envelope, will be the main markers of its elegant singularity. LARGO will blend harmoniously into its surroundings but stand out due to its ambition and qualitative difference at every level. It will contribute to the transformation and urban evolution of the neighborhood, leading Hollerich from an industrial past towards an innovative, dynamic, and cosmopolitan future.

A superb commercial space of 143.78 sqm will be located on the ground floor. There's no doubt that all attention will be drawn to its wide openings blending with its elegant facade of raw concrete dressed in wood and greenery. Its generous dimensions, 10.59 sqm wide and 13.60 sqm deep, will offer infinite possibilities for layouts. A restaurant, café, boutique, art gallery, offices, or even a fitness and wellness center, all these activities will be enhanced by the uniqueness of the LARGO project.