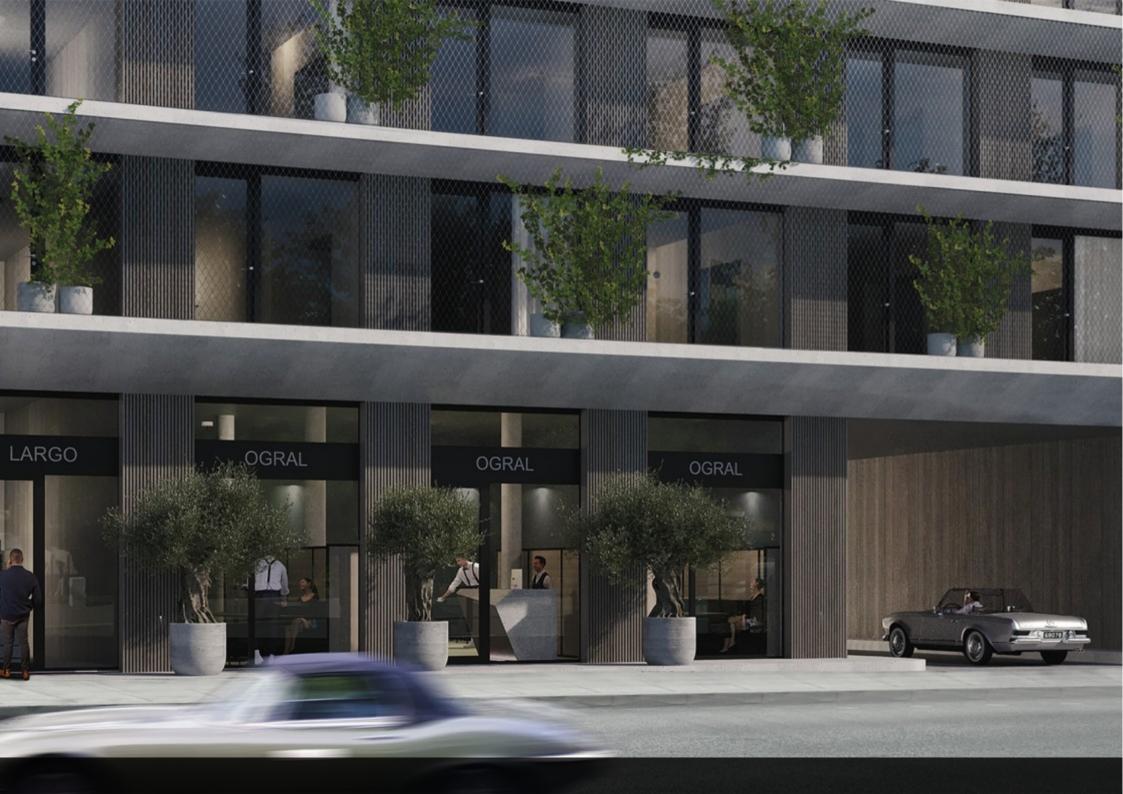

A superb commercial space of 143.78 sqm will be located on the ground floor. There's no doubt that all attention will be drawn to its wide openings blending with its elegant facade of raw concrete dressed in wood and greenery. Its generous dimensions, 10.59 sqm wide and 13.60 sqm deep, will offer infinite possibilities for layouts. A restaurant, café, boutique, art gallery, offices, or even a fitness and wellness center, all these activities will be enhanced by the uniqueness of the LARGO project.