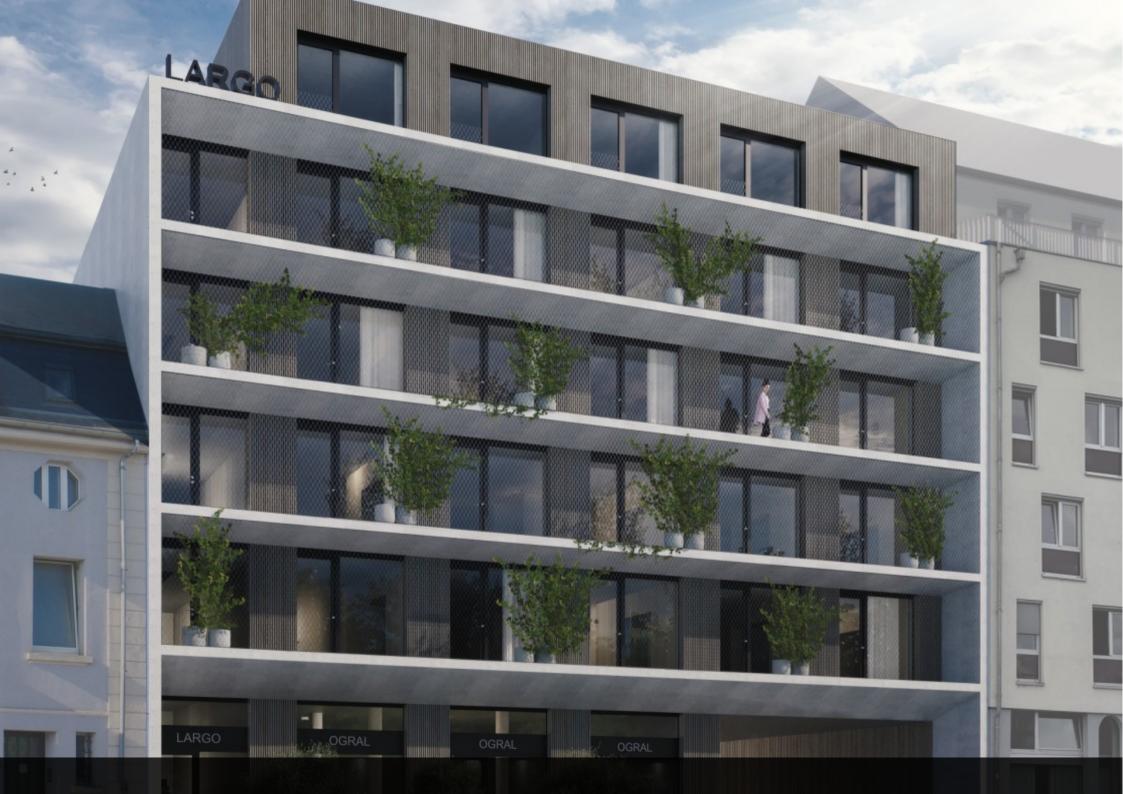

## Hollerich L

144 m<sup>2</sup>

This commercial space within the new LARGO project has been sold!

LARGO is the latest jewel in a series of sublime projects developed by BAUERGROUP. This exceptional creation defies conventions, comprising 20 high-end apartments and a commercial space. The fusion of raw materials and its facade, which will unveil its semi-transparent walkways through its vegetal envelope, will be the main markers of its elegant singularity. LARGO will blend harmoniously into its surroundings but stand out due to its ambition and qualitative difference at every level. It will contribute to the transformation and urban evolution of the neighborhood, leading Hollerich from an industrial past towards an innovative, dynamic, and cosmopolitan future.

A superb commercial space of 143.78 sqm will be located on the ground floor. There's no doubt that all attention will be drawn to its wide openings blending with its elegant facade of raw concrete dressed in wood and greenery. Its generous dimensions, 10.59 sqm wide and 13.60 sqm deep, will offer infinite possibilities for layouts. A restaurant, café, boutique, art gallery, offices, or even a fitness and wellness center, all these activities will be enhanced by the uniqueness of the LARGO project.