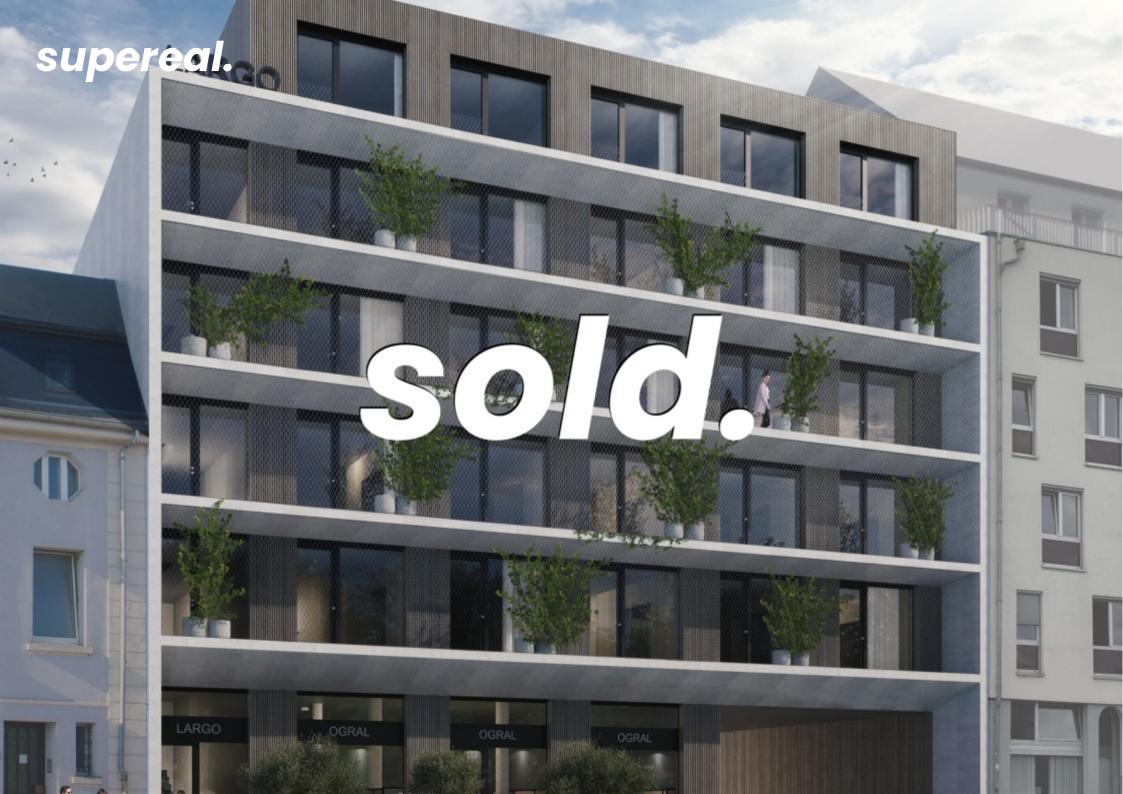

## Hollerich L

144 m<sup>2</sup>

This commercial space within the new LARGO project has been sold!

LARGO is the latest jewel in a series of sublime projects developed by BAUERGROUP. This exceptional creation defies conventions, comprising 20 high-end apartments and a commercial space. The fusion of raw materials and its facade, which will unveil its semi-transparent walkways through its vegetal envelope, will be the main markers of its elegant singularity. LARGO will blend harmoniously into its surroundings but stand out due to its ambition and qualitative difference at every level. It will contribute to the transformation and urban evolution of the neighborhood, leading Hollerich from an industrial past towards an innovative, dynamic, and cosmopolitan future.

A superb commercial space of 143.78 sqm will be located on the ground floor. There's no doubt that all attention will be drawn to its wide openings blending with its elegant facade of raw concrete dressed in wood and greenery. Its generous dimensions, 10.59 sqm wide and 13.60 sqm deep, will offer infinite possibilities for layouts. A restaurant, café, boutique, art gallery, offices, or even a fitness and wellness center, all these activities will be enhanced by the uniqueness of the LARGO project.