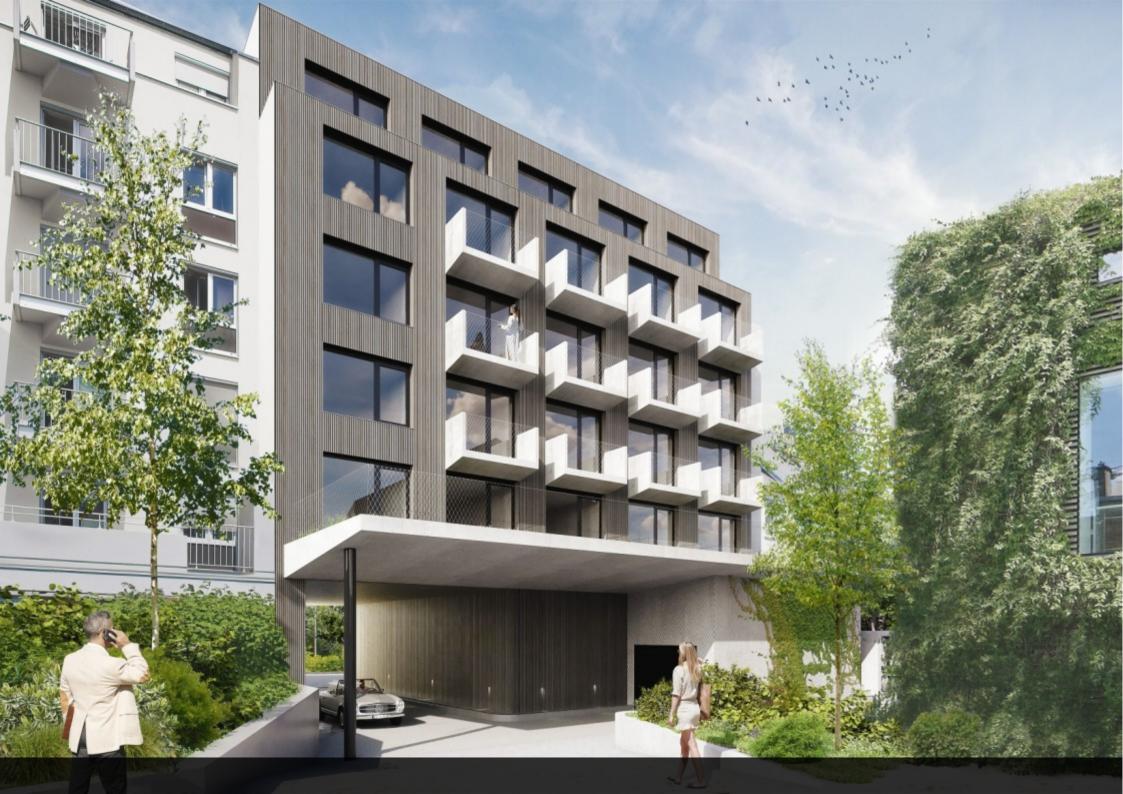

## Hollerich L

144 m<sup>2</sup>

This commercial space within the new LARGO project has been sold!

LARGO is the latest jewel in a series of sublime projects developed by BAUERGROUP. This exceptional creation defies conventions, comprising 20 high-end apartments and a commercial space. The fusion of raw materials and its facade, which will unveil its semi-transparent walkways through its vegetal envelope, will be the main markers of its elegant singularity. LARGO will blend harmoniously into its surroundings but stand out due to its ambition and qualitative difference at every level. It will contribute to the transformation and urban evolution of the neighborhood, leading Hollerich from an industrial past towards an innovative, dynamic, and cosmopolitan future.

A superb commercial space of 143.78 sqm will be located on the ground floor. There's no doubt that all attention will be drawn to its wide openings blending with its elegant facade of raw concrete dressed in wood and greenery. Its generous dimensions, 10.59 sqm wide and 13.60 sqm deep, will offer infinite possibilities for layouts. A restaurant, café, boutique, art gallery, offices, or even a fitness and wellness center, all these activities will be enhanced by the uniqueness of the LARGO project.

Ce local commercial au sein du nouveau projet LARGO a été vendu!

LARGO est le dernier bijou d'une série de sublimes projets développés par BAUERGROUP. Cette création exceptionnelle qui défie les conventions, sera composée de 20 appartements de haut standing et d'un local commercial. L'alliage de ses matériaux bruts et de sa façade, qui révèlera ses coursives en semi-transparence via son enveloppe végétale, seront les marqueurs principaux de son élégante singularité. LARGO se fondera harmonieusement dans son environnement mais se démarquera par son ambition ainsi que par une différence qualitative à tous les niveaux. Il prendra ainsi part à la métamorphose et à l'évolution urbaine du quartier,