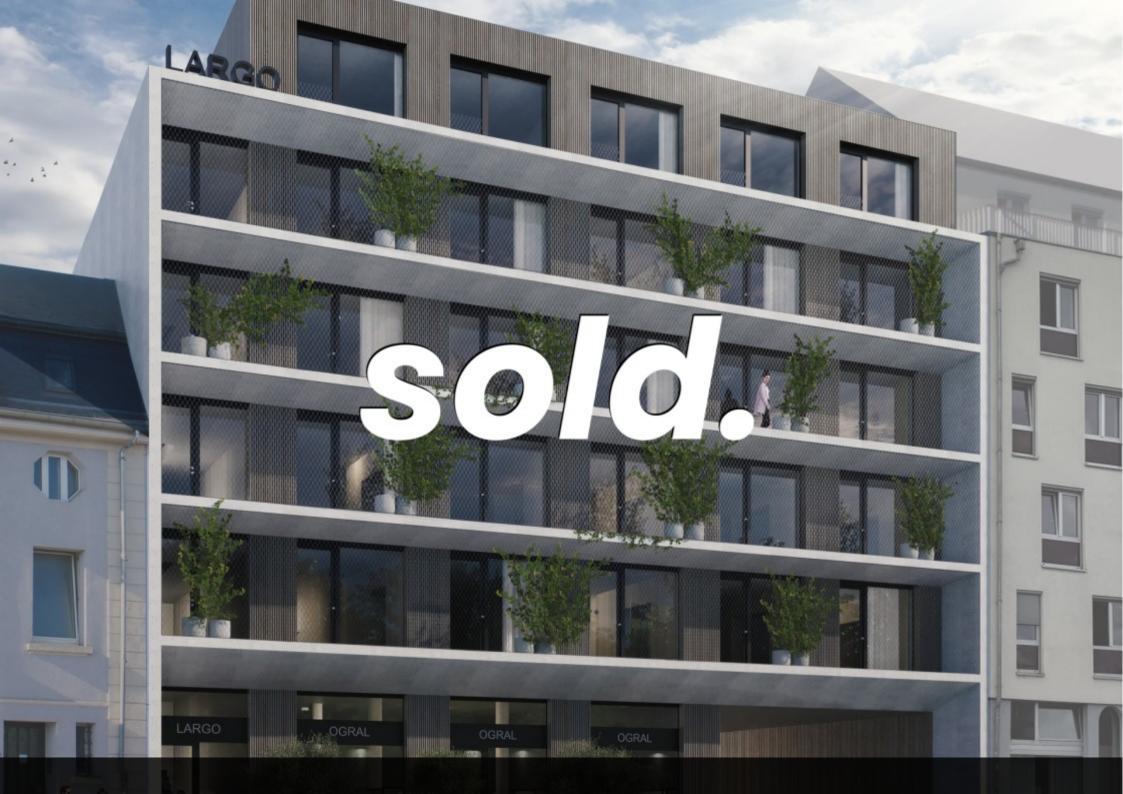

## Hollerich L

144 m<sup>2</sup>

This commercial space within the new LARGO project has been sold!

LARGO is the latest jewel in a series of sublime projects developed by BAUERGROUP. This exceptional creation defies conventions, comprising 20 high-end apartments and a commercial space. The fusion of raw materials and its facade, which will unveil its semi-transparent walkways through its vegetal envelope, will be the main markers of its elegant singularity. LARGO will blend harmoniously into its surroundings but stand out due to its ambition and qualitative difference at every level. It will contribute to the transformation and urban evolution of the neighborhood, leading Hollerich from an industrial past towards an innovative, dynamic, and cosmopolitan future.

A superb commercial space of 143.78 sqm will be located on the ground floor. There's no doubt that all attention will be drawn to its wide openings blending with its elegant facade of raw concrete dressed in wood and greenery. Its generous dimensions, 10.59 sqm wide and 13.60 sqm deep, will offer infinite possibilities for layouts. A restaurant, café, boutique, art gallery, offices, or even a fitness and wellness center, all these activities will be enhanced by the uniqueness of the LARGO project.