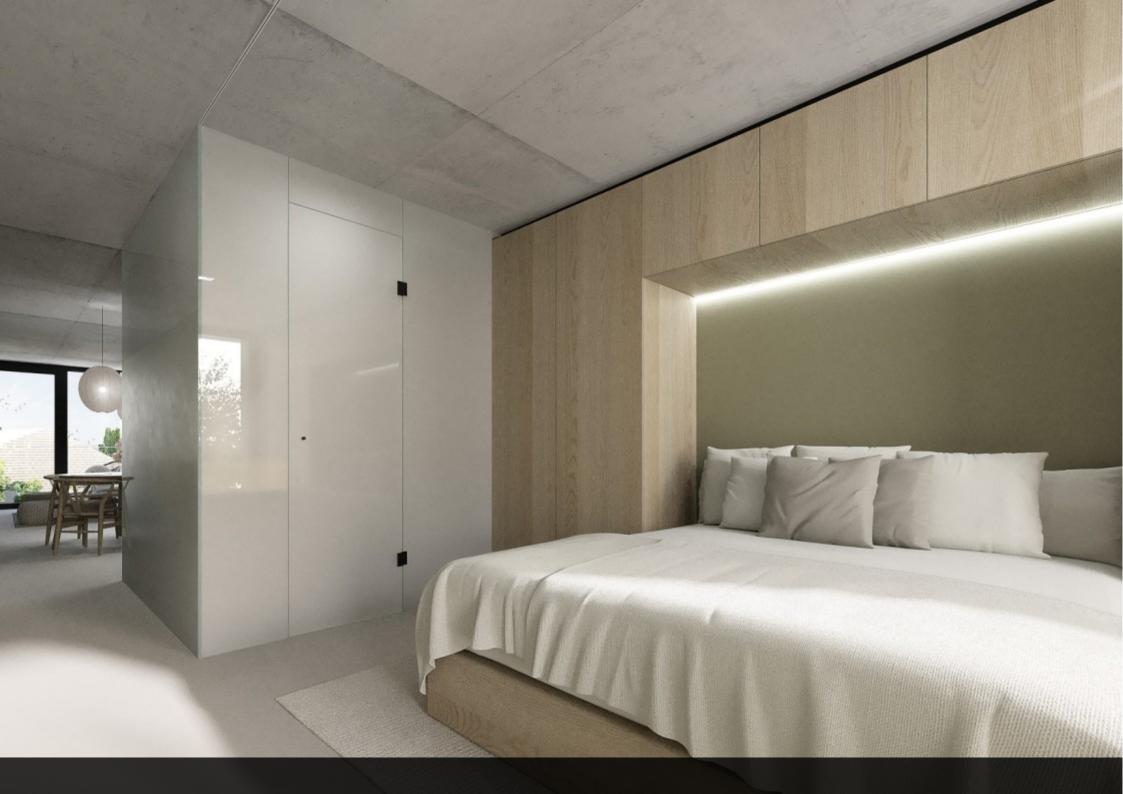

The all identical apartments, accessible via a walkway on each floor, are remarkably well-designed and have a floor area of ±45,50 sqm. Most of them will feature a ±2 sqm balcony facing south at the rear of the building. The bright living area and spacious bedroom will be separated by a ±5 sqm shower room with a toilet, designed as a translucent glass cube to allow natural light in. The apartments will come with integrated furniture (this project is truly outstanding because, unlike its counterparts, it will be exactly as shown!), providing optimal storage space and ensuring an optimal comfort to the occupants.