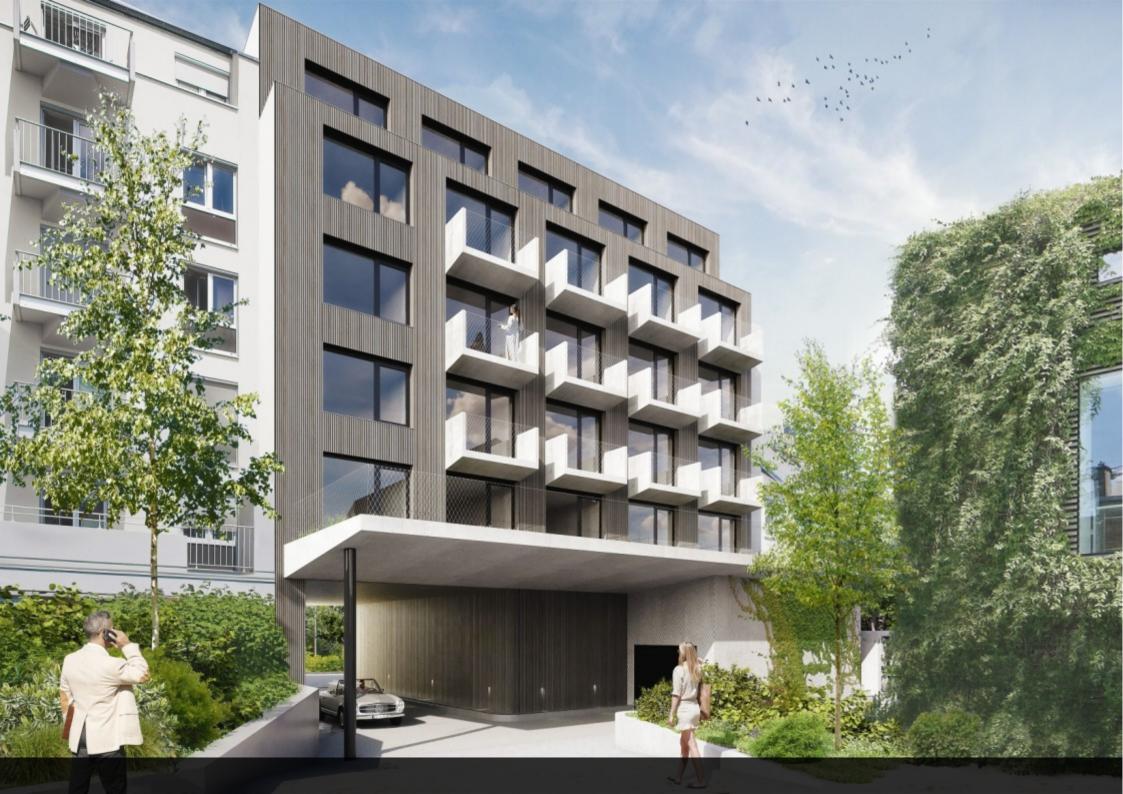

## apartment - 1 bedroom 45 m<sup>2</sup>

629.819 €

For sale by Supereal. Stunning one-bedroom within the new LARGO project! Only 4 units available!

LARGO is the latest jewel in a series of sublime projects developed by BAUERGROUP and CBA Architects, one of the most successful references in architectural real estate development in Luxembourg. This exceptional creation defies conventions, comprising 20 high-end apartments and one commercial space.

The all identical apartments, accessible via a walkway on each floor, are remarkably well-designed and have a floor area of ±45,50 sqm. Most of them will feature a ±2 sqm balcony facing south at the rear of the building. The bright living area and spacious bedroom will be separated by a ±5 sqm shower room with a toilet, designed as a translucent glass cube to allow natural light in. The apartments will come with integrated furniture (this project is truly outstanding because, unlike its counterparts, it will be exactly as shown!), providing optimal storage space and ensuring an optimal comfort to the occupants.

Its location will be a major asset in many ways. Indeed, the Hollerich neighborhood is undergoing a true upheaval. Nestled in the heart of three major hubs of the city, the City Center, the Gare district, and the Cloche d'Or, Hollerich is taking responsibility and revealing its extraordinary potential by embarking on a true future-oriented transformation.