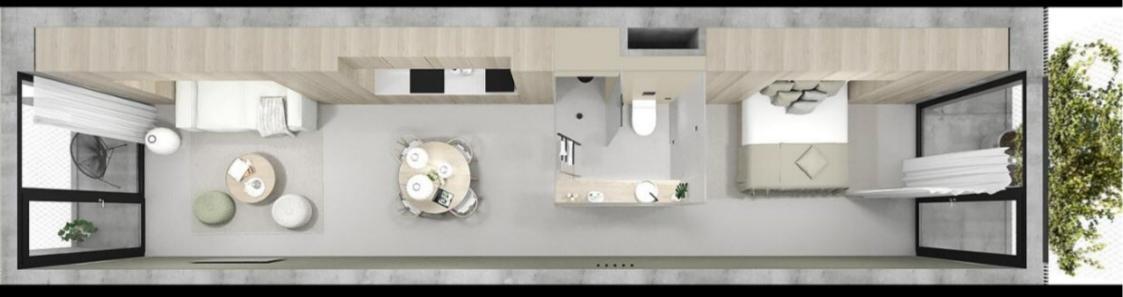

The all identical apartments, accessible via a walkway on each floor, are remarkably well-designed and have a floor area of ±45,50 sqm. Most of them will feature a ±2 sqm balcony facing south at the rear of the building. The bright living area and spacious bedroom will be separated by a ±5 sqm shower room with a toilet, designed as a translucent glass cube to allow natural light in. The apartments will come with integrated furniture (this project is truly outstanding because, unlike its counterparts, it will be exactly as shown!), providing optimal storage space and ensuring an optimal comfort to the occupants.