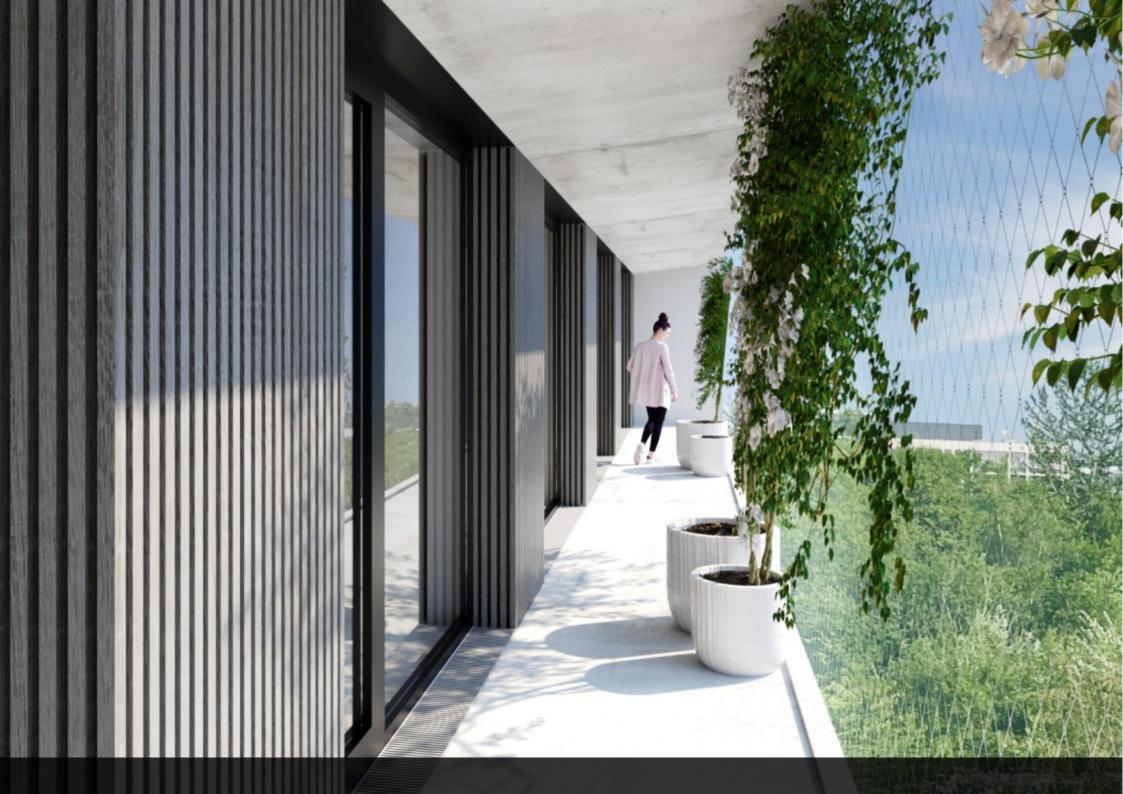

The all identical apartments, accessible via a walkway on each floor, are remarkably well-designed and have a floor area of ±45,50 sqm. Most of them will feature a ±2 sqm balcony facing south at the rear of the building. The bright living area and spacious bedroom will be separated by a ±5 sqm shower room with a toilet, designed as a translucent glass cube to allow natural light in. The apartments will come with integrated furniture (this project is truly outstanding because, unlike its counterparts, it will be exactly as shown!), providing optimal storage space and ensuring an optimal comfort to the occupants.