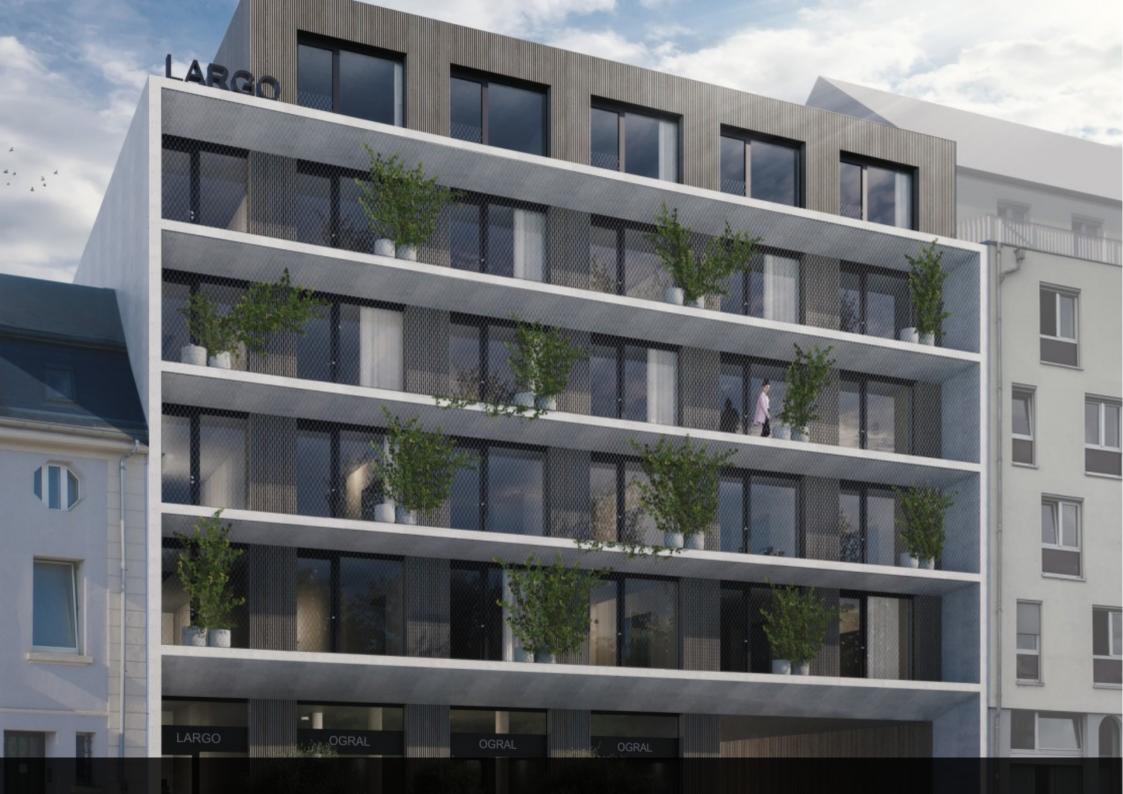

## apartment - 1 bedroom 45 m<sup>2</sup>

629.819 €

For sale by Supereal. Stunning one-bedroom within the new LARGO project! Only 4 units available!

LARGO is the latest jewel in a series of sublime projects developed by BAUERGROUP and CBA Architects, one of the most successful references in architectural real estate development in Luxembourg. This exceptional creation defies conventions, comprising 20 high-end apartments and one commercial space.

The all identical apartments, accessible via a walkway on each floor, are remarkably well-designed and have a floor area of ±45,50 sqm. Most of them will feature a ±2 sqm balcony facing south at the rear of the building. The bright living area and spacious bedroom will be separated by a ±5 sqm shower room with a toilet, designed as a translucent glass cube to allow natural light in. The apartments will come with integrated furniture (this project is truly outstanding because, unlike its counterparts, it will be exactly as shown!), providing optimal storage space and ensuring an optimal comfort to the occupants.