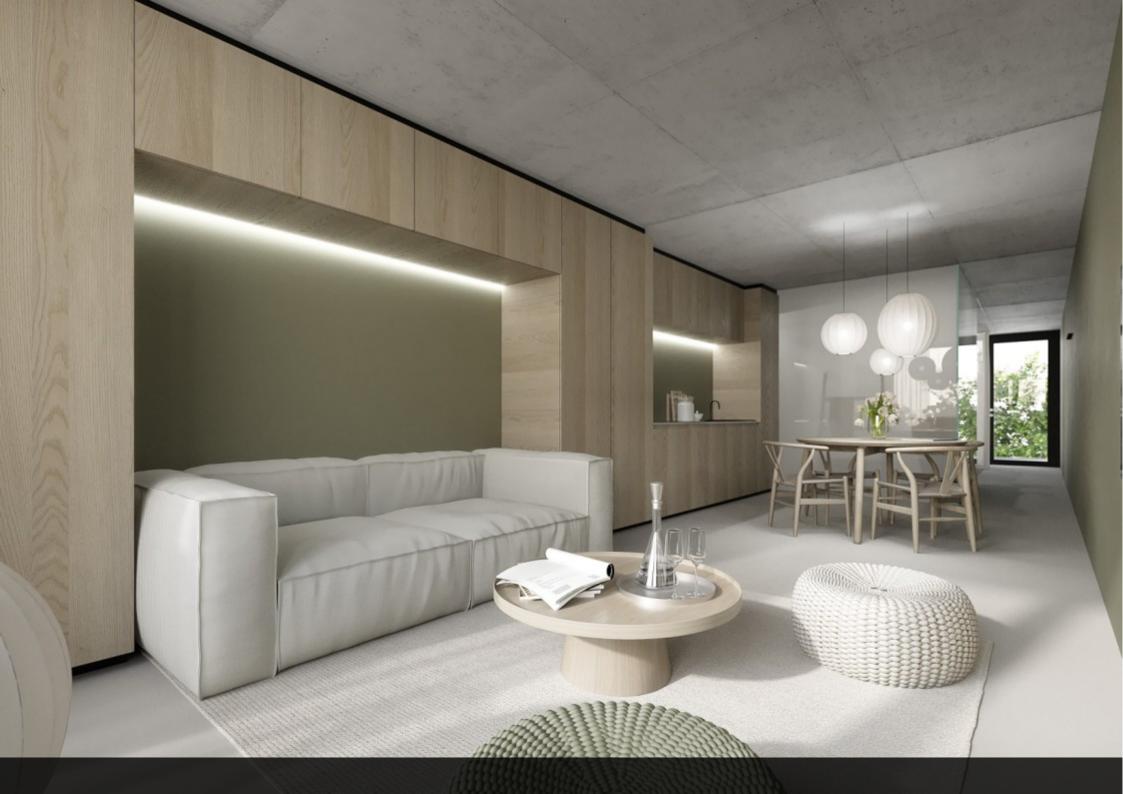

The all identical apartments, accessible via a walkway on each floor, are remarkably well-designed and have a floor area of ±45,50 sqm. Most of them will feature a ±2 sqm balcony facing south at the rear of the building. The bright living area and spacious bedroom will be separated by a ±5 sqm shower room with a toilet, designed as a translucent glass cube to allow natural light in. The apartments will come with integrated furniture (this project is truly outstanding because, unlike its counterparts, it will be exactly as shown!), providing optimal storage space and ensuring an optimal comfort to the occupants.