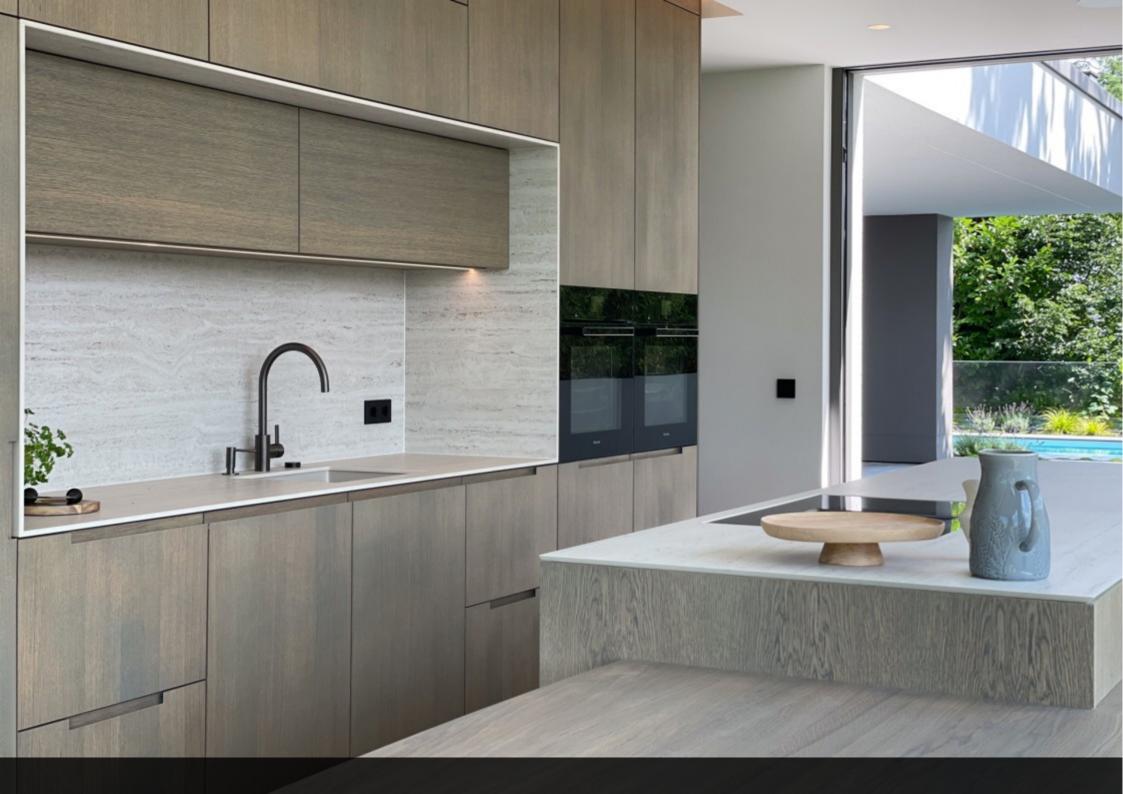

## Steinsel

**house - 5 bedrooms 488 m<sup>2</sup> - 9.11 ares** 4.950.000 €

For sale by Supereal. Exceptional villa nestled on the heights of Steinsel!

Located in the heart of a residential enclave and built on a plot of 9,11 acres, this new property boasts remarkable brightness due to its large openings that reveal an exceptional view of the surrounding nature, as well as a private garden and pool. Equipped with an elevator, numerous bespoke oak woodwork, and a kitchen and bathrooms featuring high-quality materials such as Dekton, this villa also includes the Loxone home automation system for controlling all the equipment, offering the utmost comfort.

The entrance, which provides a stunning perspective towards the garden, is marked by floating staircase steps and built-in cupboards. It also reveals the coherence of the chosen materials and tones. The living area of nearly 80 sum is characterized by its openness to the outside and its semi-covered terrace of 73 sqm. The kitchen, with a pantry and additional equipment, is bathed in light through its large openings. The garden level also features a separate toilet and a garage of 70 sqm with remarkable finishes.

Située au coeur d'un ilot résidentiel et édifiée sur une parcelle de 9,11 ares, cette propriété neuve offre une luminosité remarquable de par ses larges ouvertures, qui dévoilent une vue exceptionnelle sur la nature environnante ainsi que sur un jardin intimiste et sa piscine. Dotée d'un ascenseur, de nombreuses menuiseries en chêne sur mesure, d'une cuisine et de salle de bains équipés de matériaux de premier choix tel que le Dekton mais aussi équipée du système domotique Loxone permettant le contrôle de l'ensemble des équipements, cette villa offre le plus grand des conforts.