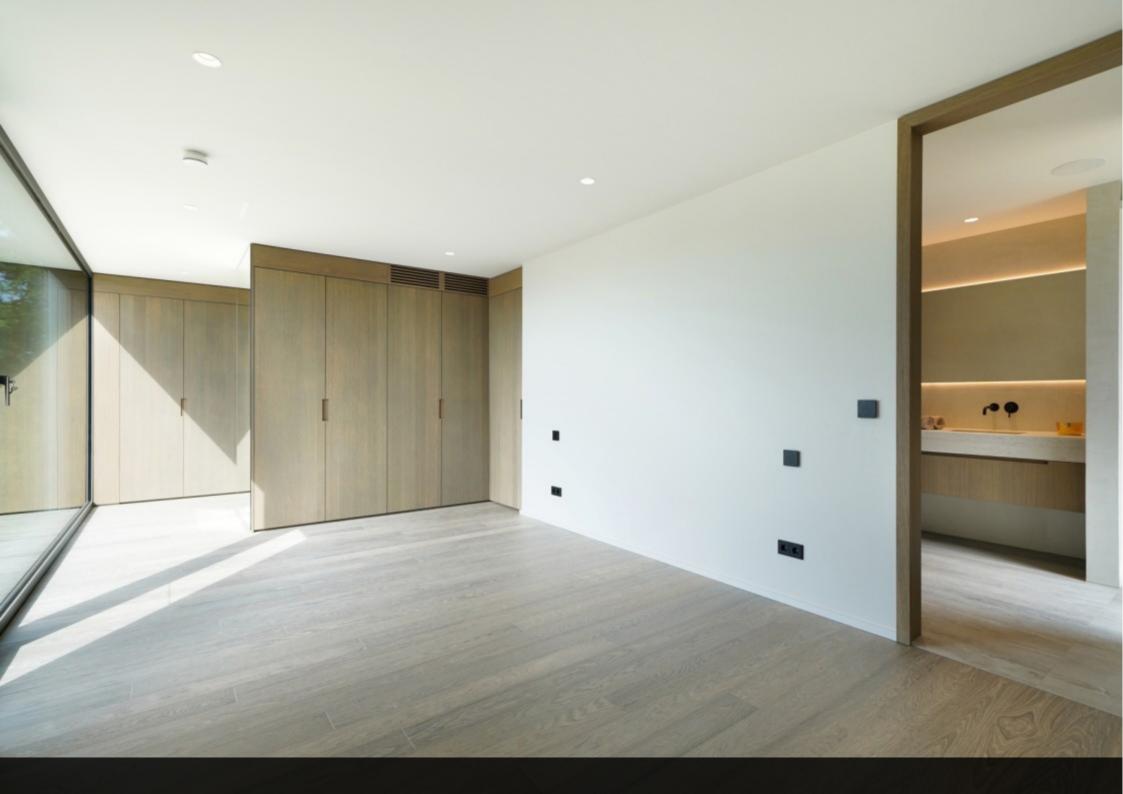

The night hall with a skylight on the first floor leads to a master suite equipped with a dressing room, a bathroom with a shower and toilet, and offers an exceptional view. It also serves three additional bedrooms (ranging from 22 to 29 sqm), each with its own stunning shower room.