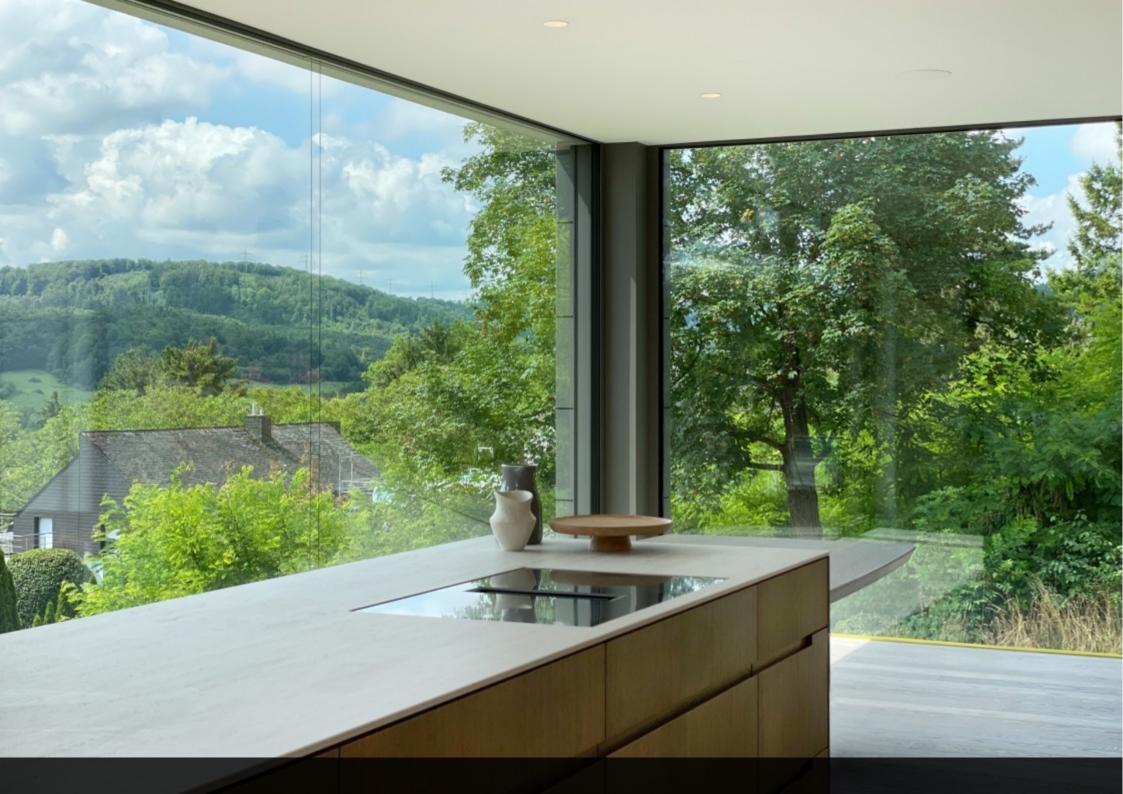

## Steinsel

**house - 5 bedrooms 488 m<sup>2</sup> - 9.11 ares** 4.950.000 €

For sale by Supereal. Exceptional villa nestled on the heights of Steinsel!

Located in the heart of a residential enclave and built on a plot of 9,11 acres, this new property boasts remarkable brightness due to its large openings that reveal an exceptional view of the surrounding nature, as well as a private garden and pool. Equipped with an elevator, numerous bespoke oak woodwork, and a kitchen and bathrooms featuring high-quality materials such as Dekton, this villa also includes the Loxone home automation system for controlling all the equipment, offering the utmost comfort.

Steinsel is one of the most sought-after locations for its calm and peaceful environment, with nature nearby and quick access to shops, schools, and nurseries. The city center of Luxembourg and Kirchberg are also accessible within minutes.

Située au coeur d'un ilot résidentiel et édifiée sur une parcelle de 9,11 ares, cette propriété neuve offre une luminosité remarquable de par ses larges ouvertures, qui dévoilent une vue exceptionnelle sur la nature environnante ainsi que sur un jardin intimiste et sa piscine. Dotée d'un ascenseur, de nombreuses menuiseries en chêne sur mesure, d'une cuisine et de salle de bains équipés de matériaux de premier choix tel que le Dekton mais aussi équipée du système domotique Loxone permettant le contrôle de l'ensemble des équipements, cette villa offre le plus grand des conforts.