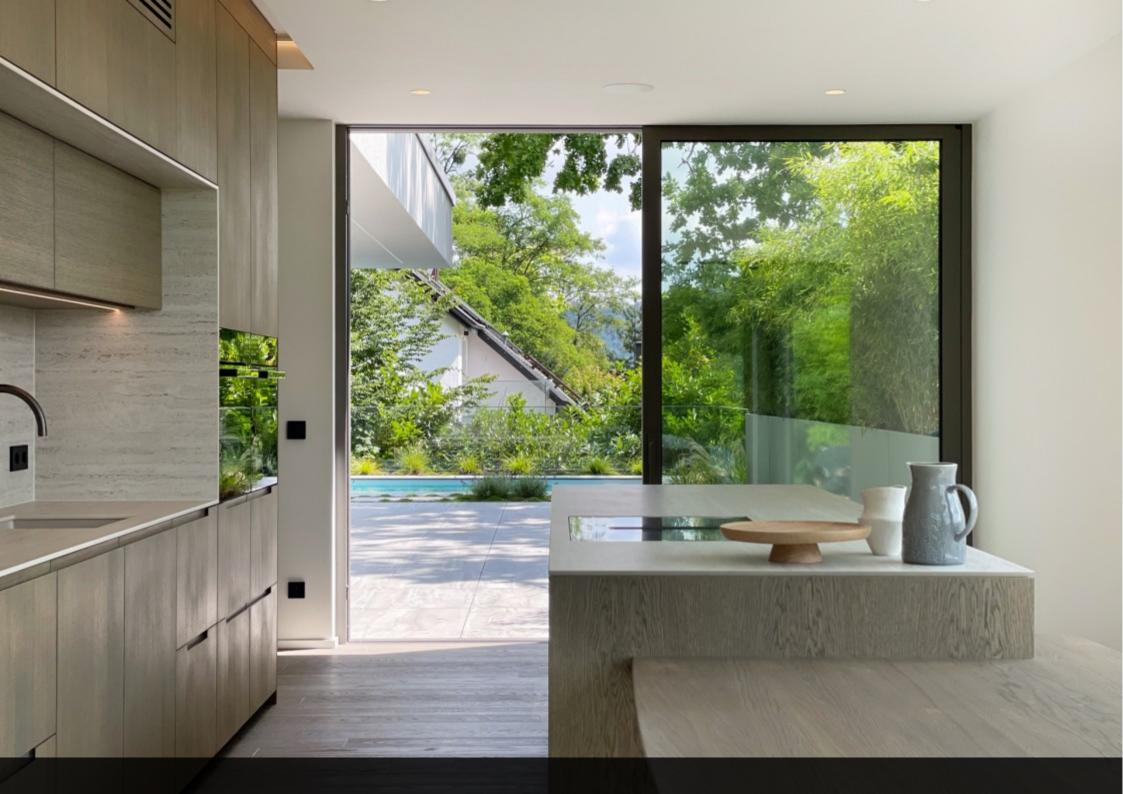

## Steinsel

**house - 5 bedrooms 488 m<sup>2</sup> - 9.11 ares** 4.950.000 €

For sale by Supereal. Exceptional villa nestled on the heights of Steinsel!

Located in the heart of a residential enclave and built on a plot of 9,11 acres, this new property boasts remarkable brightness due to its large openings that reveal an exceptional view of the surrounding nature, as well as a private garden and pool. Equipped with an elevator, numerous bespoke oak woodwork, and a kitchen and bathrooms featuring high-quality materials such as Dekton, this villa also includes the Loxone home automation system for controlling all the equipment, offering the utmost comfort.

The entrance, which provides a stunning perspective towards the garden, is marked by floating staircase steps and built-in cupboards. It also reveals the coherence of the chosen materials and tones. The living area of nearly 80 sum is characterized by its openness to the outside and its semi-covered terrace of 73 sqm. The kitchen, with a pantry and additional equipment, is bathed in light through its large openings. The garden level also features a separate toilet and a garage of 70 sqm with remarkable finishes.

Située au coeur d'un ilot résidentiel et édifiée sur une parcelle de 9,11 ares, cette propriété neuve offre une luminosité remarquable de par ses larges ouvertures, qui dévoilent une vue exceptionnelle sur la nature environnante ainsi que sur un jardin intimiste et sa piscine. Dotée d'un ascenseur, de nombreuses menuiseries en chêne sur mesure, d'une cuisine et de salle de bains équipés de matériaux de premier choix tel que le Dekton mais aussi équipée du système domotique Loxone permettant le contrôle de l'ensemble des équipements, cette villa offre le plus grand des conforts.