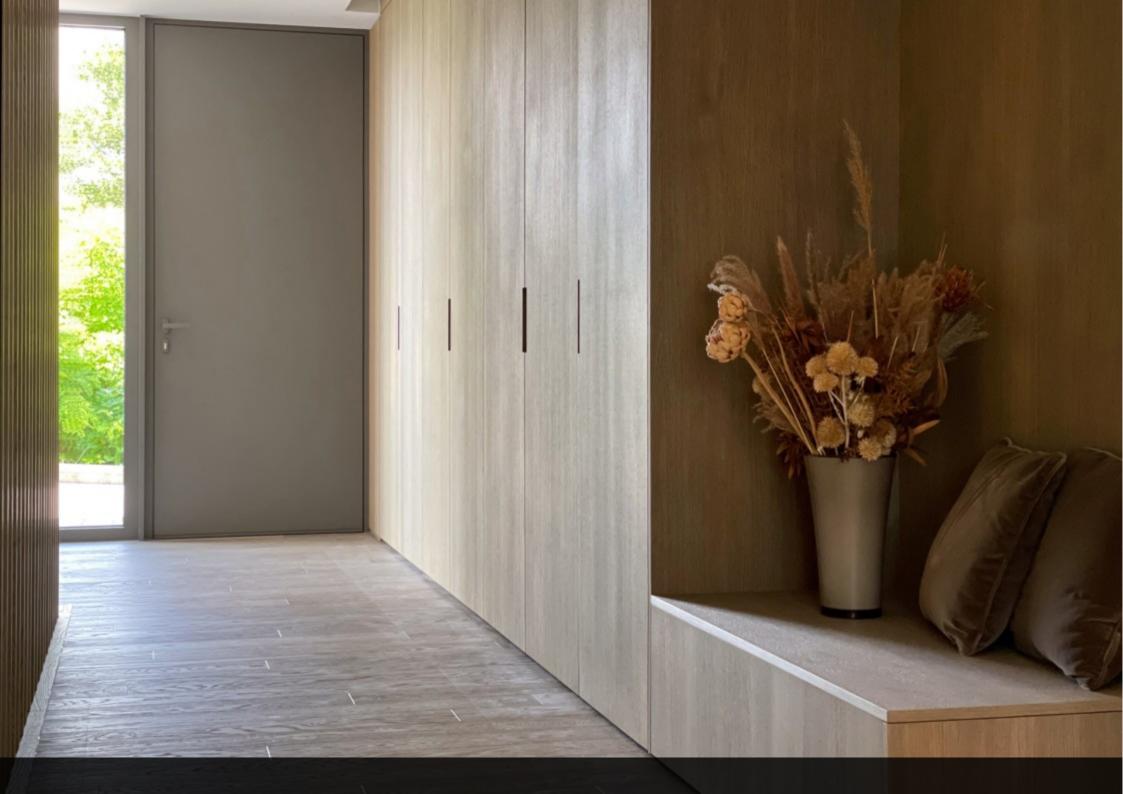

The entrance, which provides a stunning perspective towards the garden, is marked by floating staircase steps and built-in cupboards. It also reveals the coherence of the chosen materials and tones. The living area of nearly 80 sum is characterized by its openness to the outside and its semi-covered terrace of 73 sqm. The kitchen, with a pantry and additional equipment, is bathed in light through its large openings. The garden level also features a separate toilet and a garage of 70 sqm with remarkable finishes.