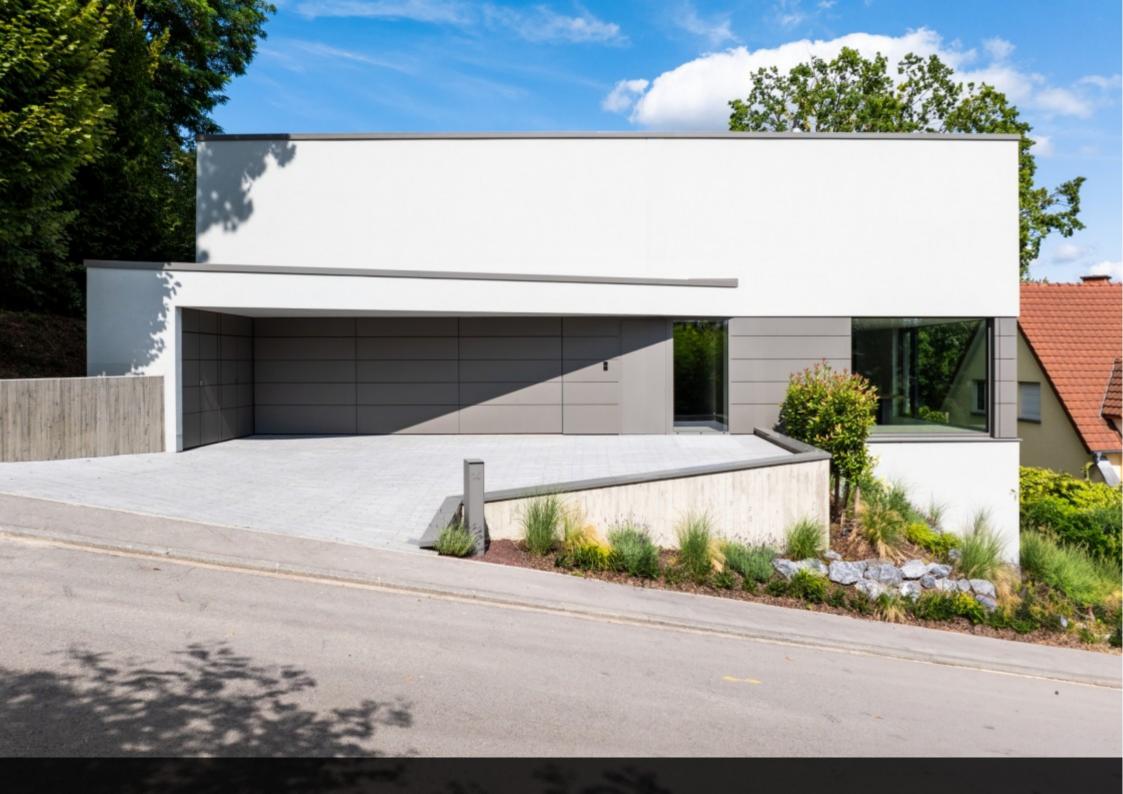

## Steinsel

**house - 5 bedrooms 488 m<sup>2</sup> - 9.11 ares** 4.950.000 €

For sale by Supereal. Exceptional villa nestled on the heights of Steinsel!

Located in the heart of a residential enclave and built on a plot of 9,11 acres, this new property boasts remarkable brightness due to its large openings that reveal an exceptional view of the surrounding nature, as well as a private garden and pool. Equipped with an elevator, numerous bespoke oak woodwork, and a kitchen and bathrooms featuring high-quality materials such as Dekton, this villa also includes the Loxone home automation system for controlling all the equipment, offering the utmost comfort.

The entrance, which provides a stunning perspective towards the garden, is marked by floating staircase steps and built-in cupboards. It also reveals the coherence of the chosen materials and tones. The living area of nearly 80 sum is characterized by its openness to the outside and its semi-covered terrace of 73 sqm. The kitchen, with a pantry and additional equipment, is bathed in light through its large openings. The garden level also features a separate toilet and a garage of 70 sqm with remarkable finishes.