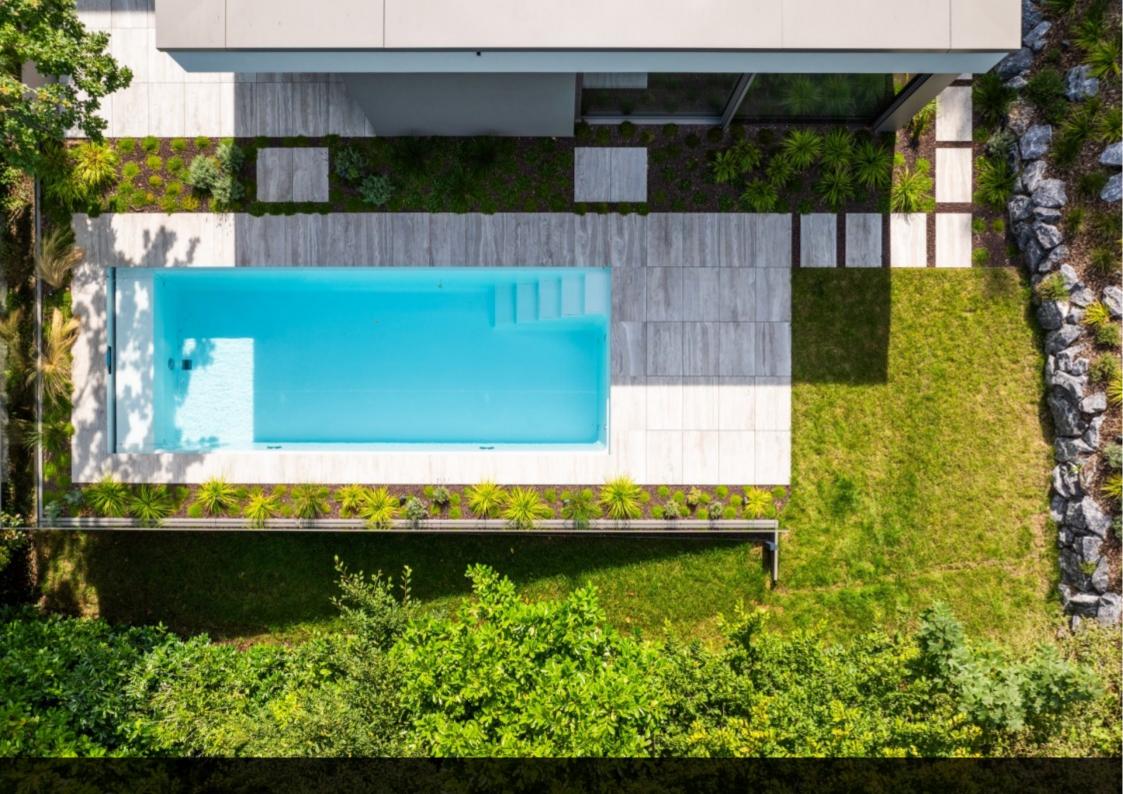

## Steinsel

**house - 5 bedrooms 488 m<sup>2</sup> - 9.11 ares** 4.950.000 €

For sale by Supereal. Exceptional villa nestled on the heights of Steinsel!

Located in the heart of a residential enclave and built on a plot of 9,11 acres, this new property boasts remarkable brightness due to its large openings that reveal an exceptional view of the surrounding nature, as well as a private garden and pool. Equipped with an elevator, numerous bespoke oak woodwork, and a kitchen and bathrooms featuring high-quality materials such as Dekton, this villa also includes the Loxone home automation system for controlling all the equipment, offering the utmost comfort.

Située au coeur d'un ilot résidentiel et édifiée sur une parcelle de 9,11 ares, cette propriété neuve offre une luminosité remarquable de par ses larges ouvertures, qui dévoilent une vue exceptionnelle sur la nature environnante ainsi que sur un jardin intimiste et sa piscine. Dotée d'un ascenseur, de nombreuses menuiseries en chêne sur mesure, d'une cuisine et de salle de bains équipés de matériaux de premier choix tel que le Dekton mais aussi équipée du système domotique Loxone permettant le contrôle de l'ensemble des équipements, cette villa offre le plus grand des conforts.