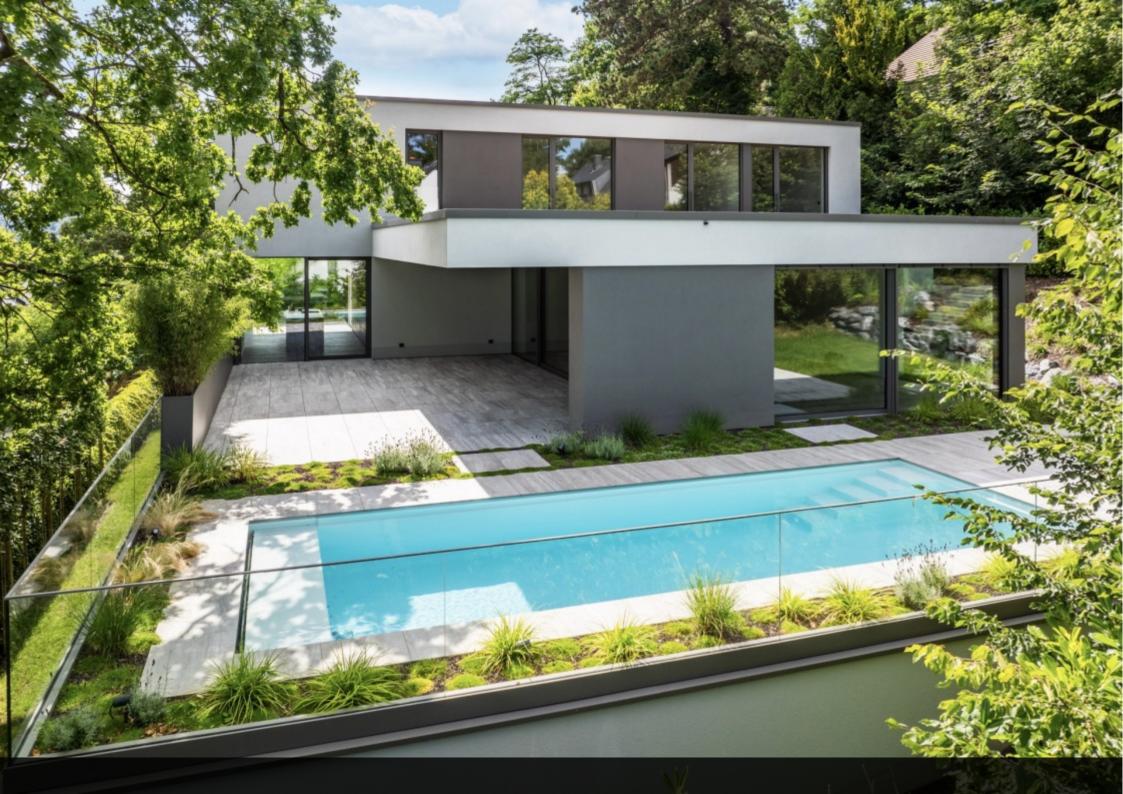

## Steinsel

**house - 5 bedrooms 488 m<sup>2</sup> - 9.11 ares** 4.950.000 €

For sale by Supereal. Exceptional villa nestled on the heights of Steinsel!

Located in the heart of a residential enclave and built on a plot of 9,11 acres, this new property boasts remarkable brightness due to its large openings that reveal an exceptional view of the surrounding nature, as well as a private garden and pool. Equipped with an elevator, numerous bespoke oak woodwork, and a kitchen and bathrooms featuring high-quality materials such as Dekton, this villa also includes the Loxone home automation system for controlling all the equipment, offering the utmost comfort.

Située au coeur d'un ilot résidentiel et édifiée sur une parcelle de 9,11 ares, cette propriété neuve offre une luminosité remarquable de par ses larges ouvertures, qui dévoilent une vue exceptionnelle sur la nature environnante ainsi que sur un jardin intimiste et sa piscine. Dotée d'un ascenseur, de nombreuses menuiseries en chêne sur mesure, d'une cuisine et de salle de bains équipés de matériaux de premier choix tel que le Dekton mais aussi équipée du système domotique Loxone permettant le contrôle de l'ensemble des équipements, cette villa offre le plus grand des conforts.