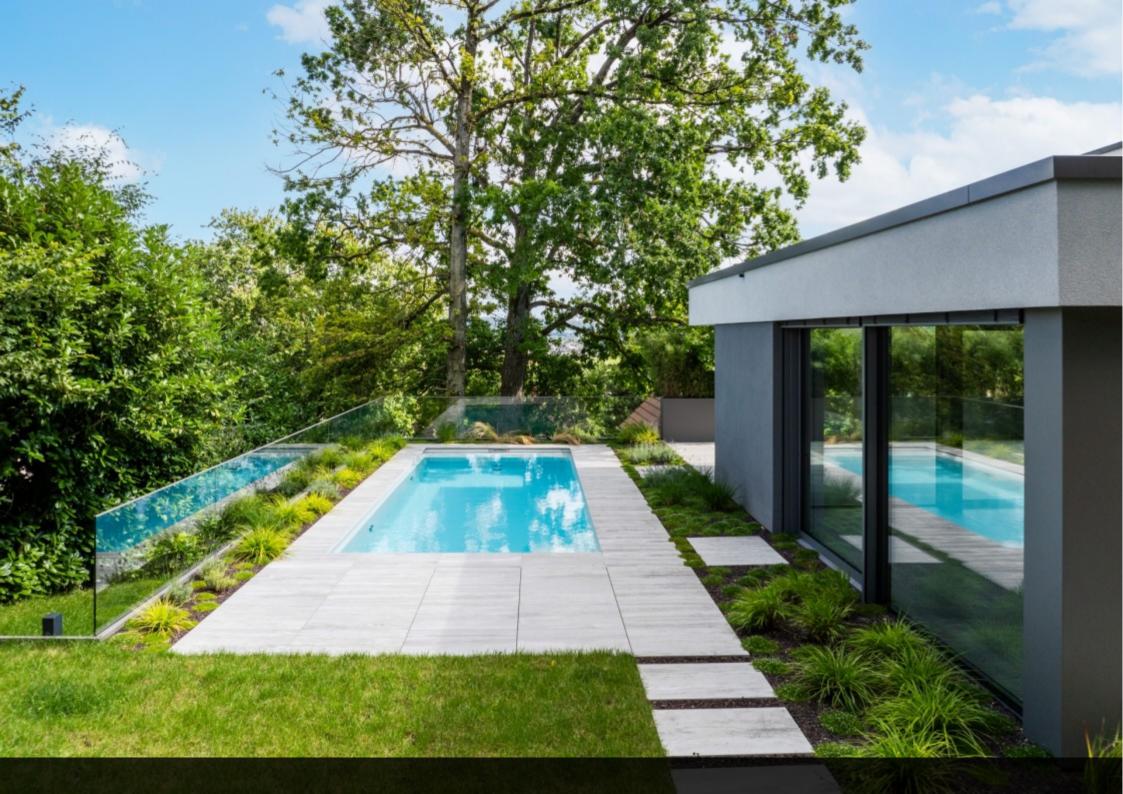

## Steinsel

**house - 5 bedrooms 488 m<sup>2</sup> - 9.11 ares** 4.950.000 €

For sale by Supereal. Exceptional villa nestled on the heights of Steinsel!

Located in the heart of a residential enclave and built on a plot of 9,11 acres, this new property boasts remarkable brightness due to its large openings that reveal an exceptional view of the surrounding nature, as well as a private garden and pool. Equipped with an elevator, numerous bespoke oak woodwork, and a kitchen and bathrooms featuring high-quality materials such as Dekton, this villa also includes the Loxone home automation system for controlling all the equipment, offering the utmost comfort.

Située au coeur d'un ilot résidentiel et édifiée sur une parcelle de 9,11 ares, cette propriété neuve offre une luminosité remarquable de par ses larges ouvertures, qui dévoilent une vue exceptionnelle sur la nature environnante ainsi que sur un jardin intimiste et sa piscine. Dotée d'un ascenseur, de nombreuses menuiseries en chêne sur mesure, d'une cuisine et de salle de bains équipés de matériaux de premier choix tel que le Dekton mais aussi équipée du système domotique Loxone permettant le contrôle de l'ensemble des équipements, cette villa offre le plus grand des conforts.