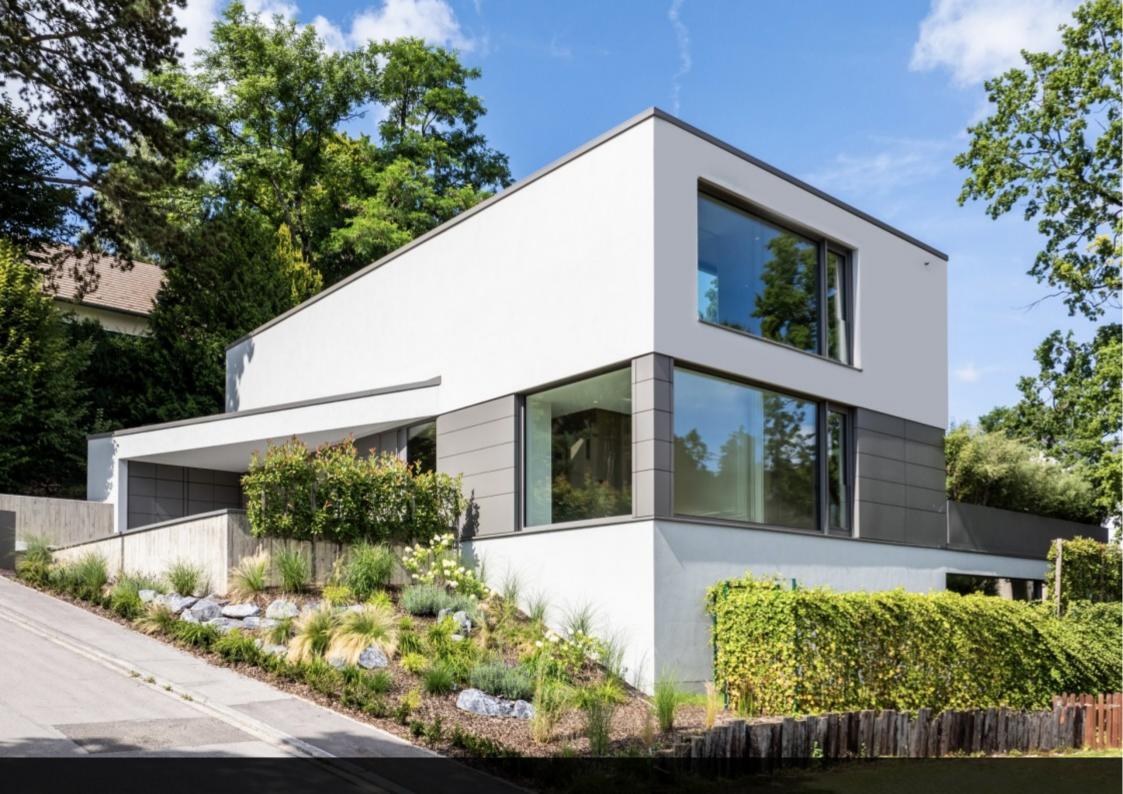

## Steinsel

**house - 5 bedrooms 488 m<sup>2</sup> - 9.11 ares** 4.950.000 €

For sale by Supereal. Exceptional villa nestled on the heights of Steinsel!

Located in the heart of a residential enclave and built on a plot of 9,11 acres, this new property boasts remarkable brightness due to its large openings that reveal an exceptional view of the surrounding nature, as well as a private garden and pool. Equipped with an elevator, numerous bespoke oak woodwork, and a kitchen and bathrooms featuring high-quality materials such as Dekton, this villa also includes the Loxone home automation system for controlling all the equipment, offering the utmost comfort.

Située au coeur d'un ilot résidentiel et édifiée sur une parcelle de 9,11 ares, cette propriété neuve offre une luminosité remarquable de par ses larges ouvertures, qui dévoilent une vue exceptionnelle sur la nature environnante ainsi que sur un jardin intimiste et sa piscine. Dotée d'un ascenseur, de nombreuses menuiseries en chêne sur mesure, d'une cuisine et de salle de bains équipés de matériaux de premier choix tel que le Dekton mais aussi équipée du système domotique Loxone permettant le contrôle de l'ensemble des équipements, cette villa offre le plus grand des conforts.