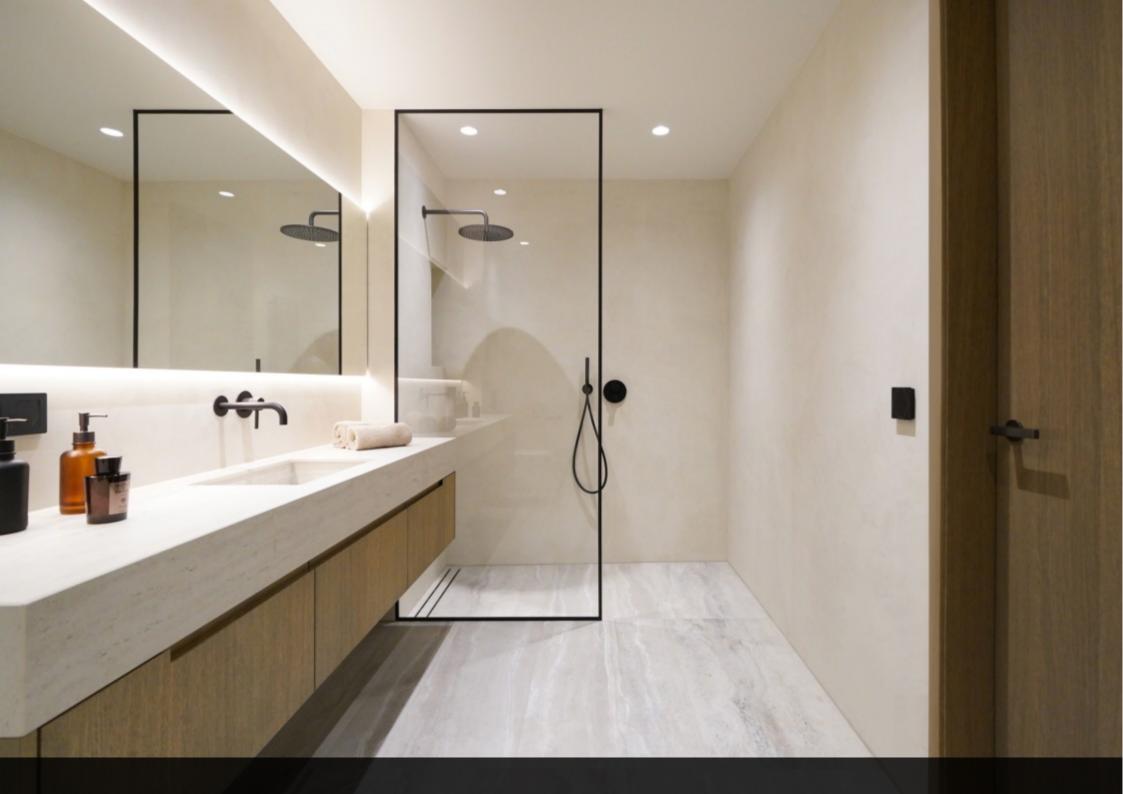

The night hall with a skylight on the first floor leads to a master suite equipped with a dressing room, a bathroom with a shower and toilet, and offers an exceptional view. It also serves three additional bedrooms (ranging from 22 to 29 sqm), each with its own stunning shower room.