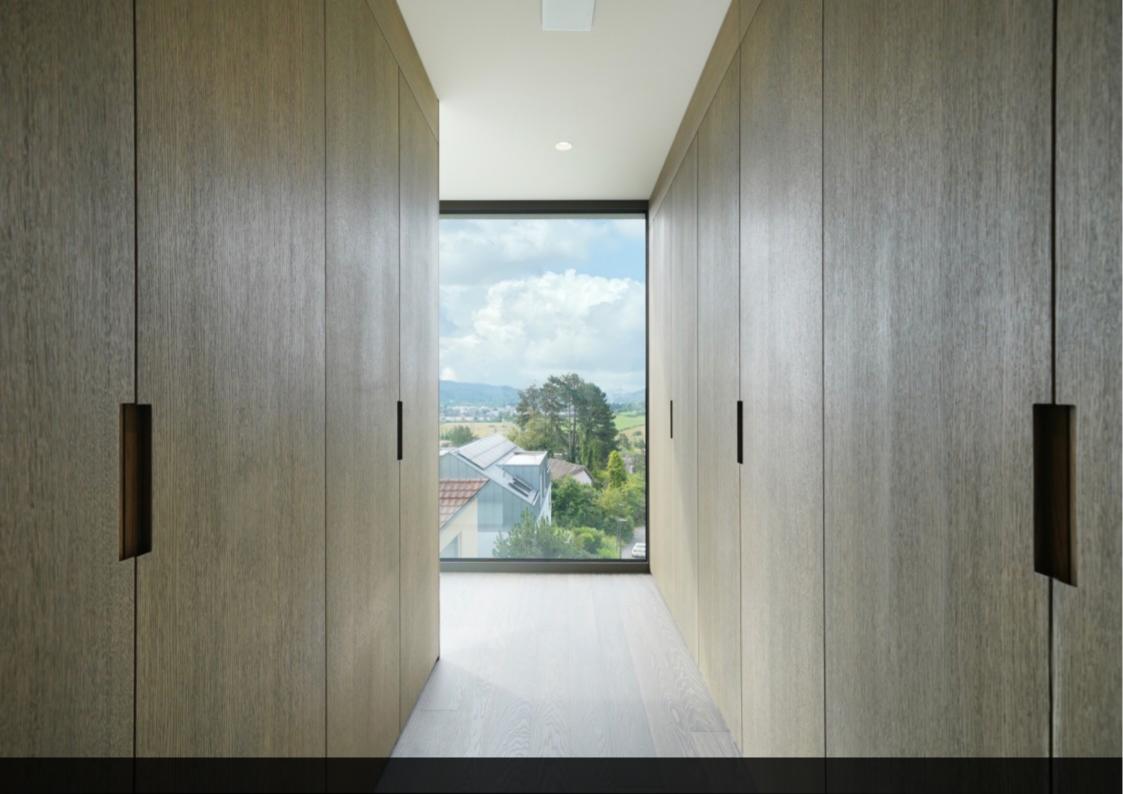

The entrance, which provides a stunning perspective towards the garden, is marked by floating staircase steps and built-in cupboards. It also reveals the coherence of the chosen materials and tones. The living area of nearly 80 sum is characterized by its openness to the outside and its semi-covered terrace of 73 sqm. The kitchen, with a pantry and additional equipment, is bathed in light through its large openings. The garden level also features a separate toilet and a garage of 70 sqm with remarkable finishes.