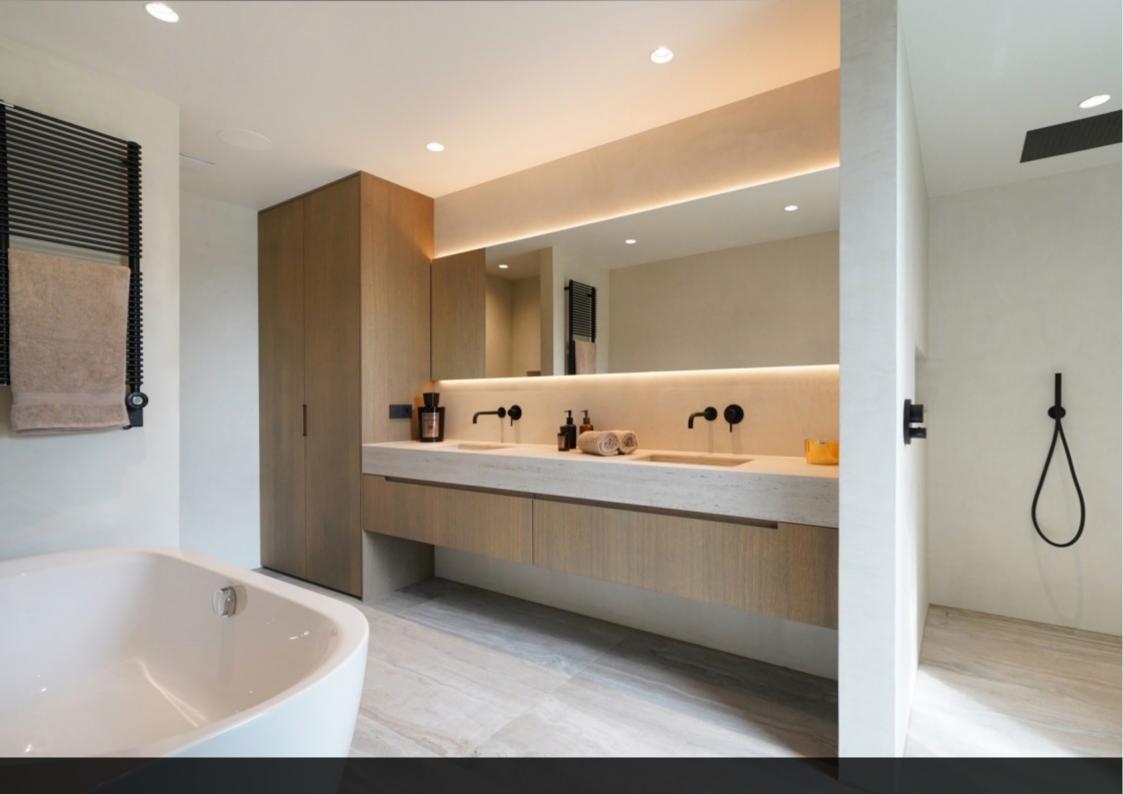

The night hall with a skylight on the first floor leads to a master suite equipped with a dressing room, a bathroom with a shower and toilet, and offers an exceptional view. It also serves three additional bedrooms (ranging from 22 to 29 sqm), each with its own stunning shower room.