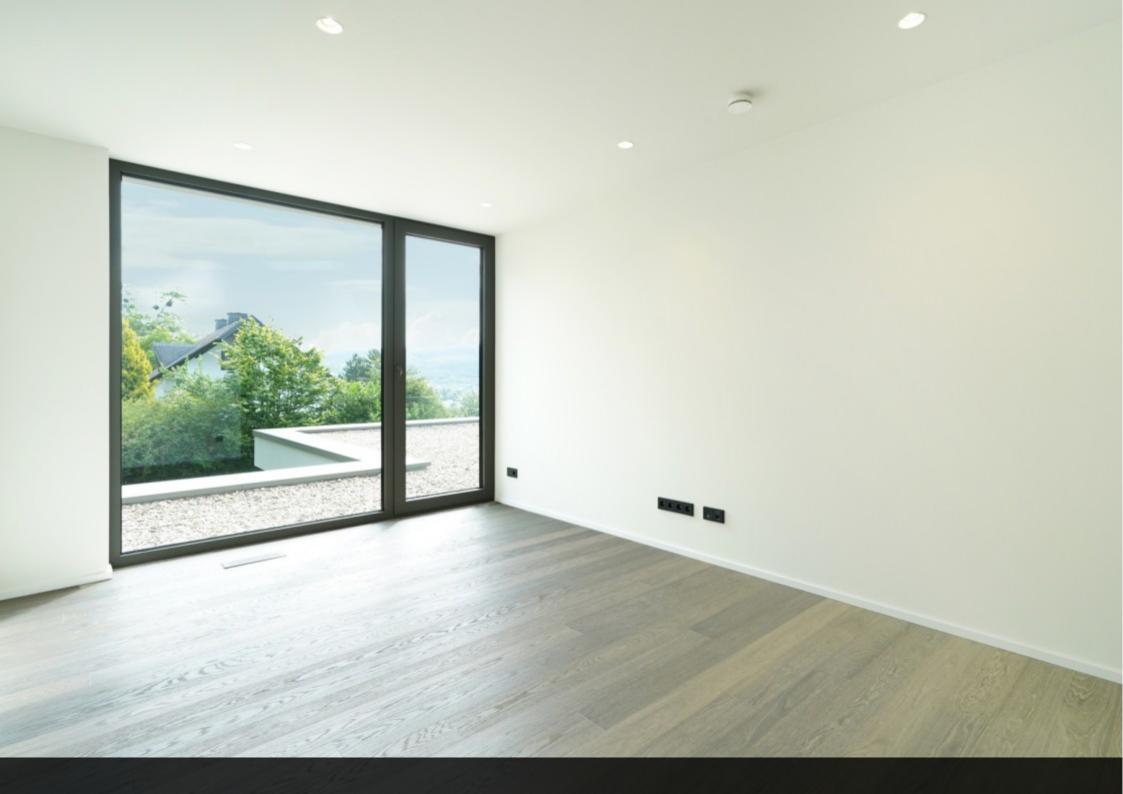

The entrance, which provides a stunning perspective towards the garden, is marked by floating staircase steps and built-in cupboards. It also reveals the coherence of the chosen materials and tones. The living area of nearly 80 sum is characterized by its openness to the outside and its semi-covered terrace of 73 sqm. The kitchen, with a pantry and additional equipment, is bathed in light through its large openings. The garden level also features a separate toilet and a garage of 70 sqm with remarkable finishes.