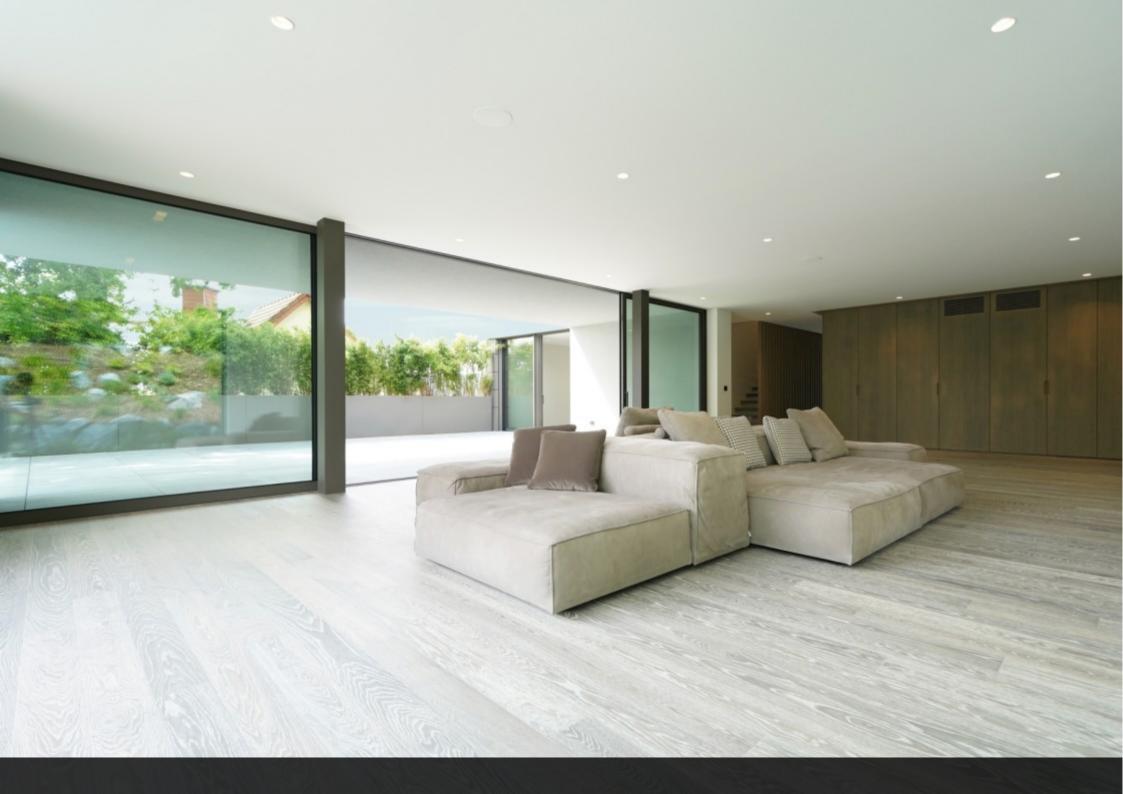

The entrance, which provides a stunning perspective towards the garden, is marked by floating staircase steps and built-in cupboards. It also reveals the coherence of the chosen materials and tones. The living area of nearly 80 sum is characterized by its openness to the outside and its semi-covered terrace of 73 sqm. The kitchen, with a pantry and additional equipment, is bathed in light through its large openings. The garden level also features a separate toilet and a garage of 70 sqm with remarkable finishes.