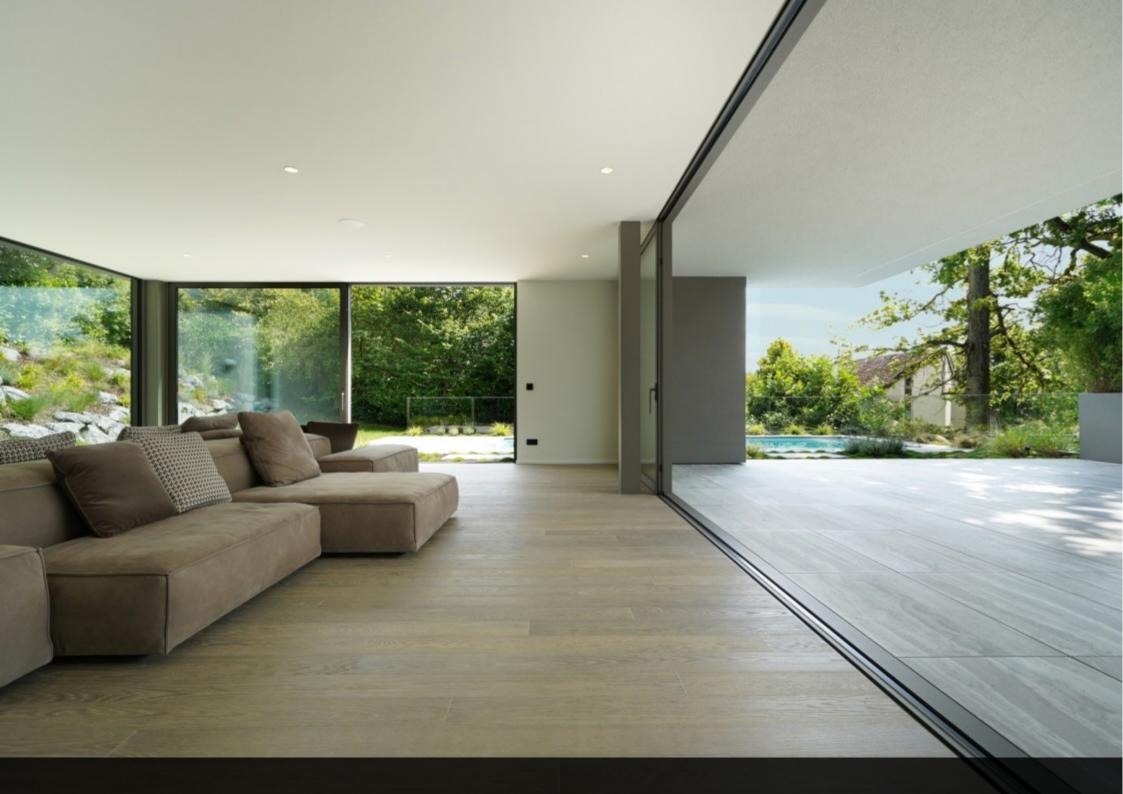

The entrance, which provides a stunning perspective towards the garden, is marked by floating staircase steps and built-in cupboards. It also reveals the coherence of the chosen materials and tones. The living area of nearly 80 sum is characterized by its openness to the outside and its semi-covered terrace of 73 sqm. The kitchen, with a pantry and additional equipment, is bathed in light through its large openings. The garden level also features a separate toilet and a garage of 70 sqm with remarkable finishes.

## Steinsel

**house - 5 bedrooms 488 m<sup>2</sup> - 9.11 ares** 4.950.000 €

For sale by Supereal. Exceptional villa nestled on the heights of Steinsel!

Located in the heart of a residential enclave and built on a plot of 9,11 acres, this new property boasts remarkable brightness due to its large openings that reveal an exceptional view of the surrounding nature, as well as a private garden and pool. Equipped with an elevator, numerous bespoke oak woodwork, and a kitchen and bathrooms featuring high-quality materials such as Dekton, this villa also includes the Loxone home automation system for controlling all the equipment, offering the utmost comfort.