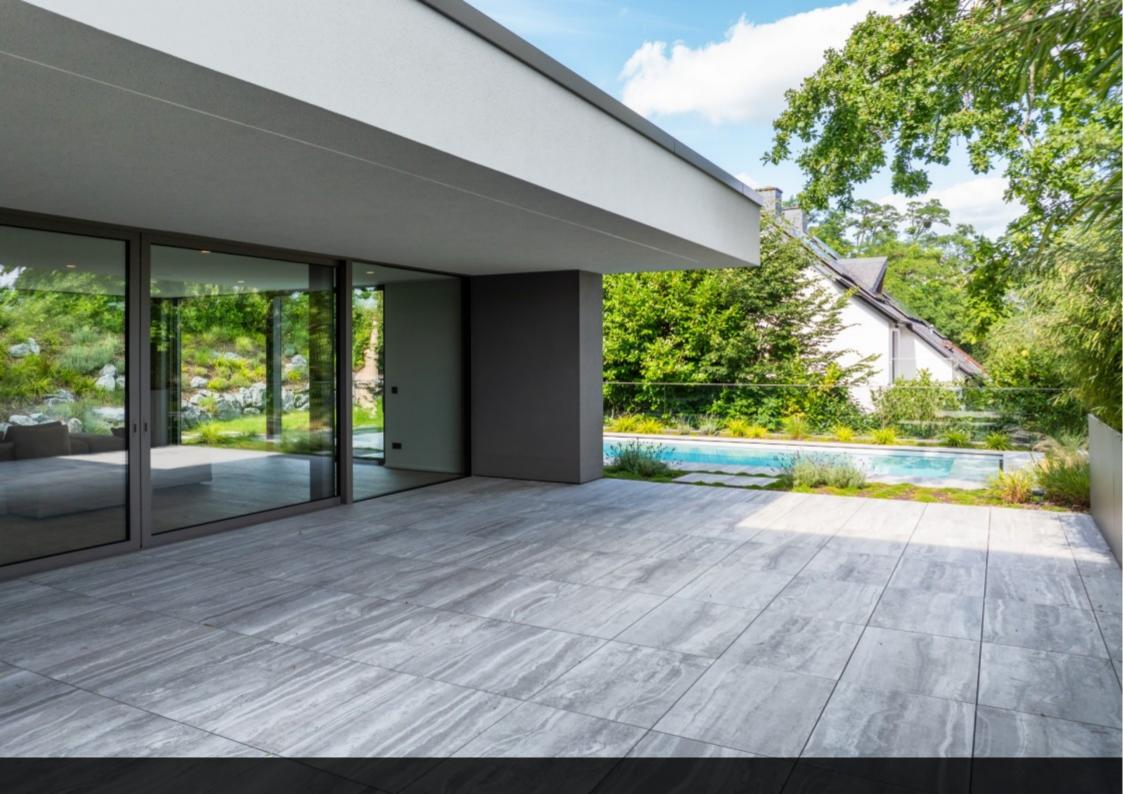

## Steinsel

**house - 5 bedrooms 488 m<sup>2</sup> - 9.11 ares** 4.950.000 €

For sale by Supereal. Exceptional villa nestled on the heights of Steinsel!

Located in the heart of a residential enclave and built on a plot of 9,11 acres, this new property boasts remarkable brightness due to its large openings that reveal an exceptional view of the surrounding nature, as well as a private garden and pool. Equipped with an elevator, numerous bespoke oak woodwork, and a kitchen and bathrooms featuring high-quality materials such as Dekton, this villa also includes the Loxone home automation system for controlling all the equipment, offering the utmost comfort.

The entrance, which provides a stunning perspective towards the garden, is marked by floating staircase steps and built-in cupboards. It also reveals the coherence of the chosen materials and tones. The living area of nearly 80 sum is characterized by its openness to the outside and its semi-covered terrace of 73 sqm. The kitchen, with a pantry and additional equipment, is bathed in light through its large openings. The garden level also features a separate toilet and a garage of 70 sqm with remarkable finishes.

Située au coeur d'un ilot résidentiel et édifiée sur une parcelle de 9,11 ares, cette propriété neuve offre une luminosité remarquable de par ses larges ouvertures, qui dévoilent une vue exceptionnelle sur la nature environnante ainsi que sur un jardin intimiste et sa piscine. Dotée d'un ascenseur, de nombreuses menuiseries en chêne sur mesure, d'une cuisine et de salle de bains équipés de matériaux de premier choix tel que le Dekton mais aussi équipée du système domotique Loxone permettant le contrôle de l'ensemble des équipements, cette villa offre le plus grand des conforts.