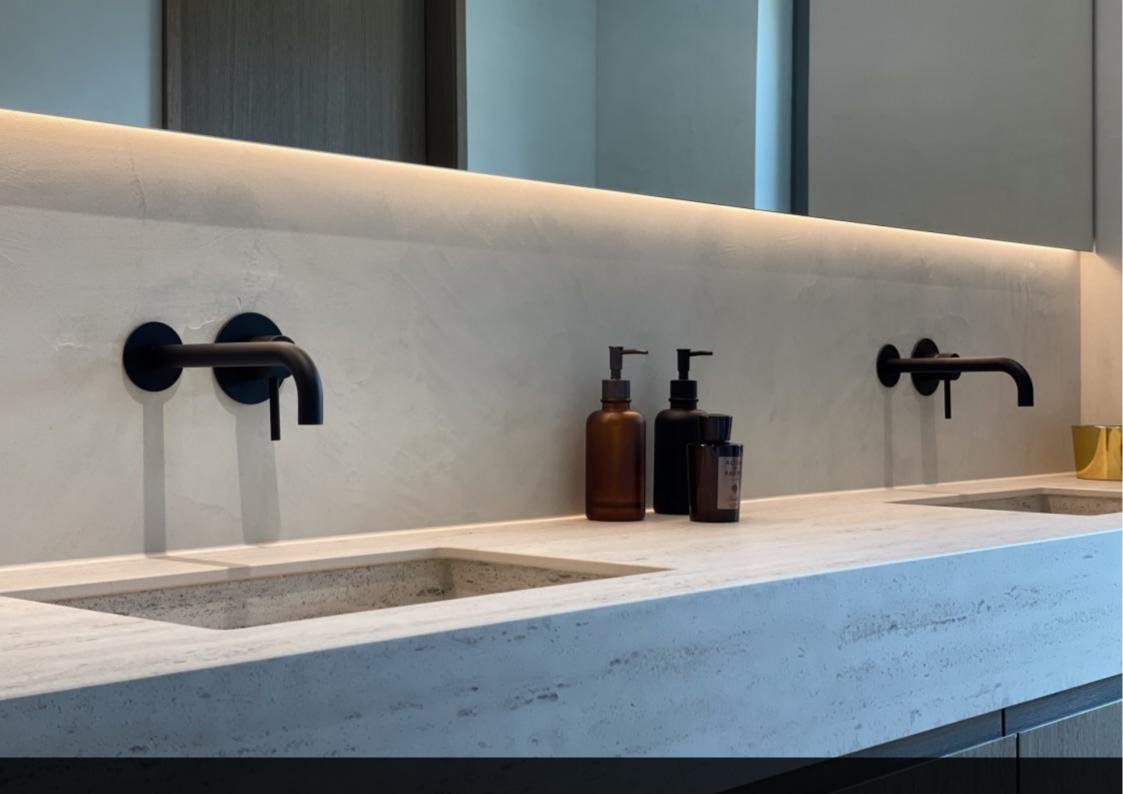

The night hall with a skylight on the first floor leads to a master suite equipped with a dressing room, a bathroom with a shower and toilet, and offers an exceptional view. It also serves three additional bedrooms (ranging from 22 to 29 sqm), each with its own stunning shower room.