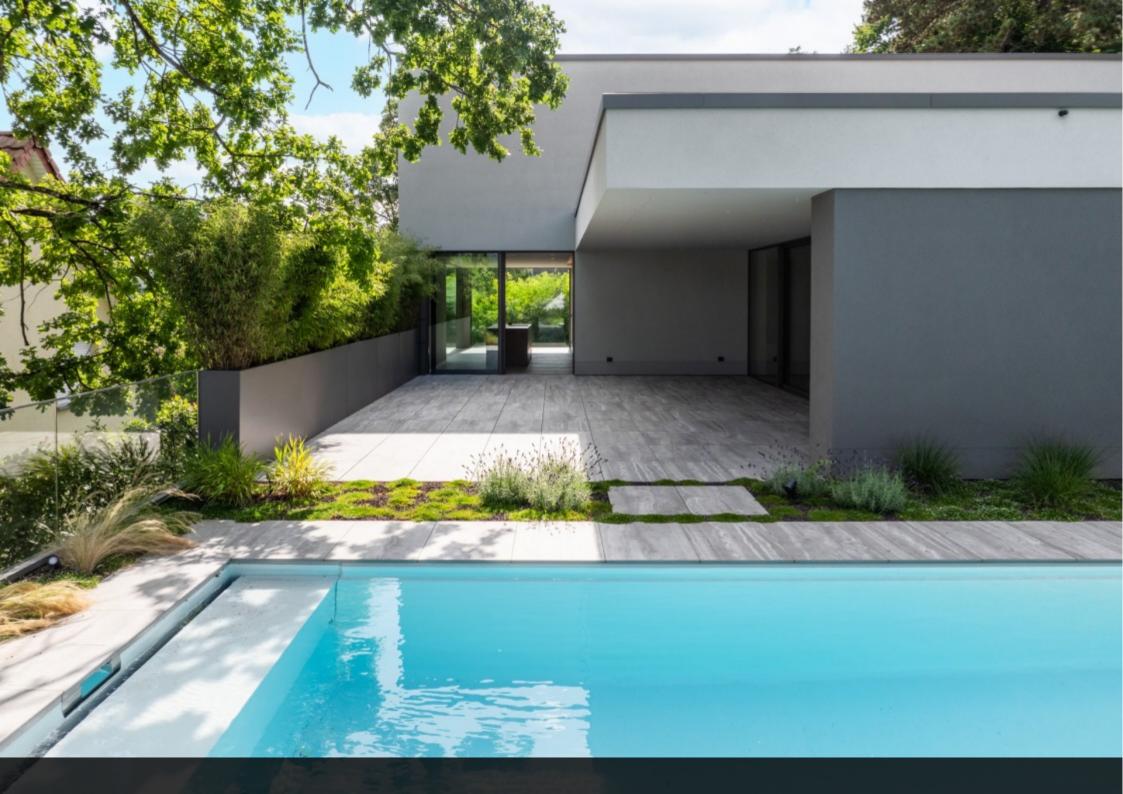

The entrance, which provides a stunning perspective towards the garden, is marked by floating staircase steps and built-in cupboards. It also reveals the coherence of the chosen materials and tones. The living area of nearly 80 sum is characterized by its openness to the outside and its semi-covered terrace of 73 sqm. The kitchen, with a pantry and additional equipment, is bathed in light through its large openings. The garden level also features a separate toilet and a garage of 70 sqm with remarkable finishes.